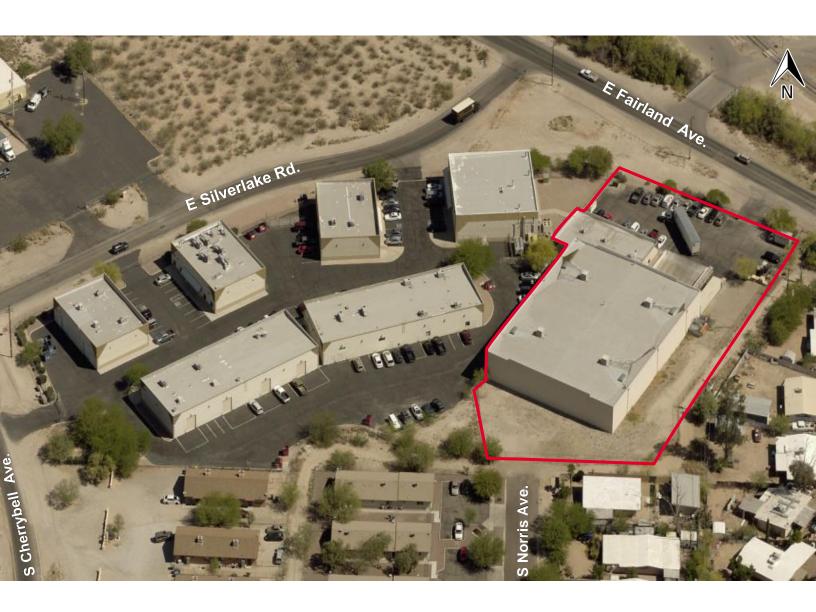

hts**

- Central location near Kino Parkway and Interstate 10
- · Ample parking and yard
- Fully fenced property with automatic gate access
- Security system including 16 cameras



For more information, please contact:

\*\*Stephen Cohen Principal, Industrial Properties +1 520 546 2750 scohen@picor.com \*\*Members of ownership entity are licensed to sell real estate in Arizona



# FOR LEASE 2000 E. SILVERLAKE ROAD

Tucson, AZ 85713

#### Floor Plan

#### CENTRALLY LOCATED WAREHOUSE





For more information, please contact:

Stephen Cohen Principal, Industrial Properties +1 520 546 2750 scohen@picor.com \*\*Members of ownership entity are licensed to sell real estate in Arizona



## **FOR LEASE** 2000 E. SILVERLAKE ROAD Tucson, AZ 85713

Site Plan

#### **CENTRALLY LOCATED WAREHOUSE**



For more information, please contact:

\*\*Stephen Cohen Principal, Industrial Properties +1 520 546 2750 scohen@picor.com

\*\*Members of ownership entity are licensed to sell real estate in Arizona



## **FOR LEASE** 2000 E. SILVERLAKE ROAD Tucson, AZ 85713



For more information, please contact:

- \*\*Stephen Cohen Principal, Industrial Properties
- +1 520 546 2750 scohen@picor.com
- \*\*Members of ownership entity are licensed to sell real estate in Arizona