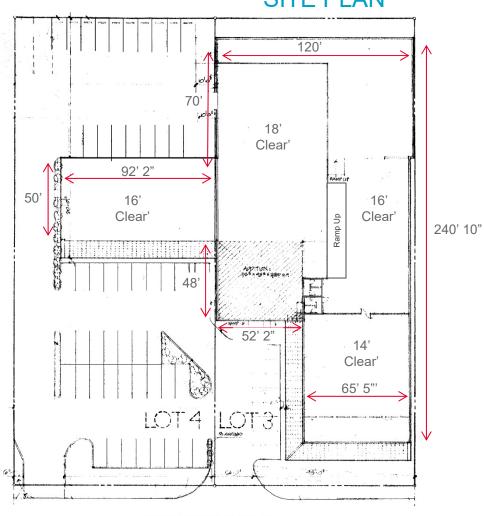

#### SITE PLAN

#### LOADING

(6) Grade level doors, staging area, dock served

### **CLEAR HEIGHT**

14 ft. to 18 ft.

#### **POWER**

(2) 400 amp, 240V, 3-Phase services

### **COOLING**

Retail Space: HVAC Warehouse: Evaporative

#### **BUILD-OUT**

Two (2) ADA bathrooms, offices, breakroom, warehouse, showroom

SPEEDWAY BLVD

Independently Owned and Operated / A Member of the Cushman & Wakefield Alliance 7/29/2022

**TUCSON, AZ 85712** 