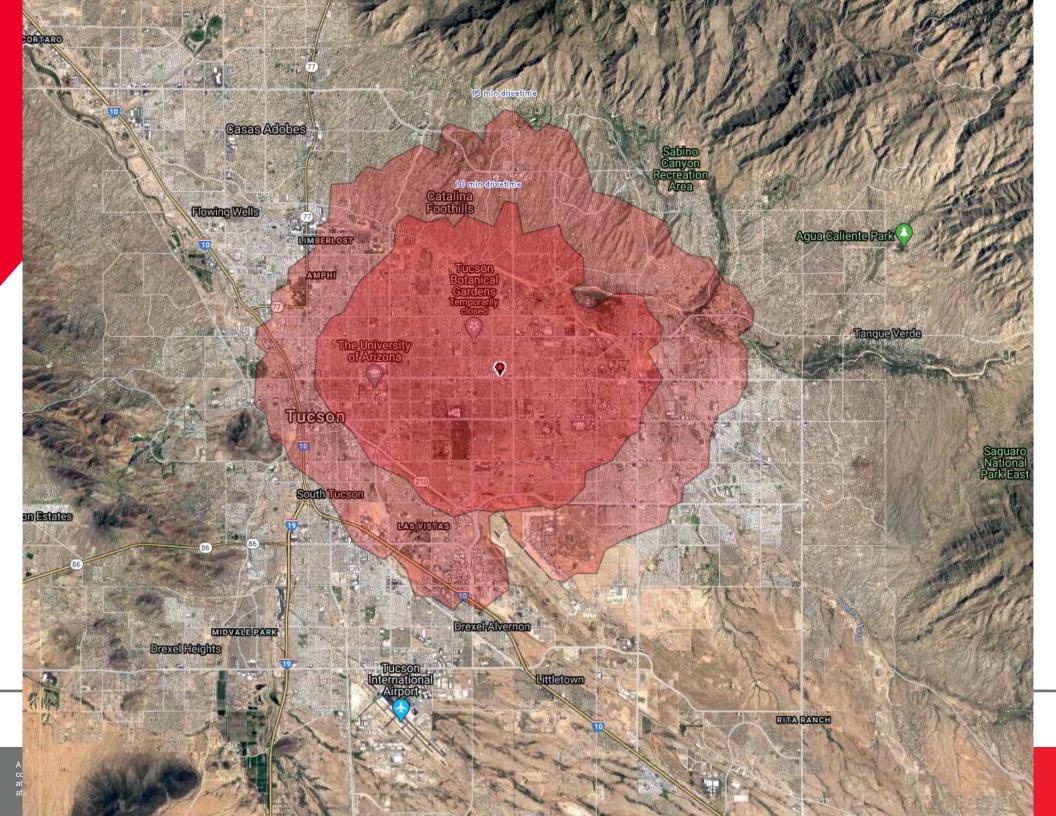

# NEIGHBORHOOD DEMOGRAPHICS

|         | POPULATION | AVERAGE<br>HOUSEHOLD INCOME | DAYTIME<br>POPULATION | TOTAL RETAIL EXPENDITURE |
|---------|------------|-----------------------------|-----------------------|--------------------------|
| 1 Mile  | 19,921     | \$51,853                    | 8,371                 | \$211 M                  |
| 3 Miles | 125,608    | \$59,311                    | 106,817               | \$1.38 B                 |
| 5 Miles | 283,268    | \$58,9142                   | 199,510               | \$2.99 B                 |