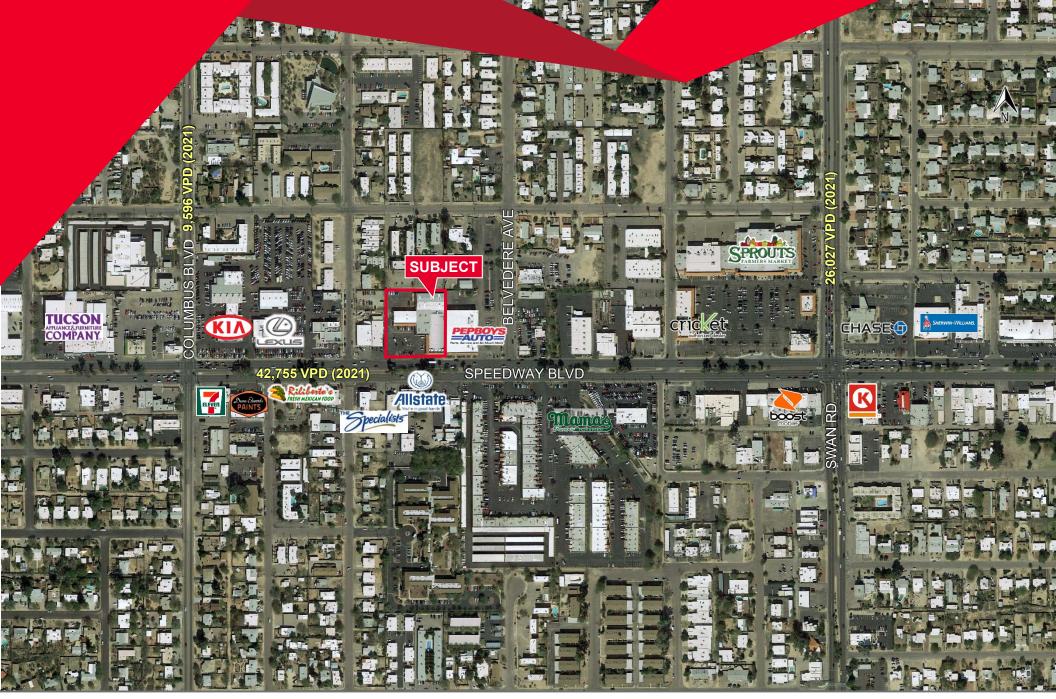

### **NEIGHBORING TENANTS**

Sprouts, Pep Boys Auto Parts & Service, Dunn-Edwards Paints, Royal Lexus & Kia of Tucson, The Specialists, & More

#### **COMMENTS**

- Located west of the signalized intersection of Speedway & Swan
- · Building includes a fire suppression system
- Allows for retail, warehouse, storage, and/or distribution uses