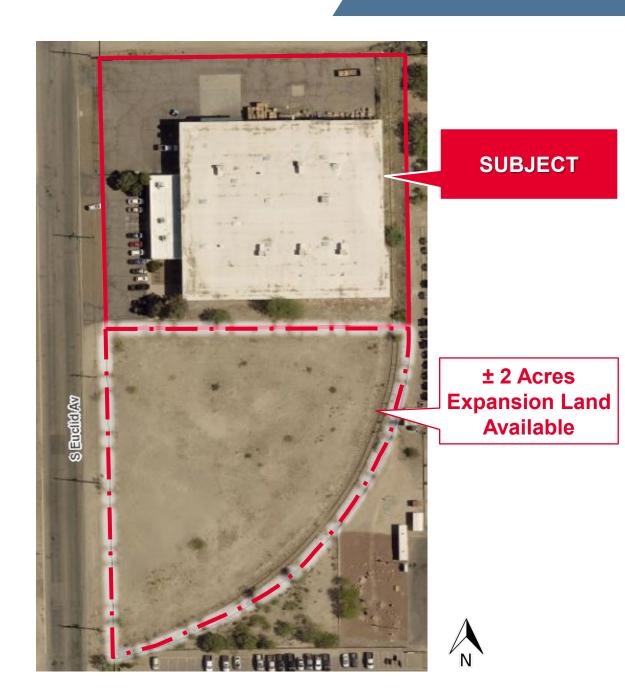

## FOR LEASE 1625 S. EUCLID AVENUE Tucson, AZ 85713

Aerial Photo

## 43,065 SF Available Lease Rate: \$25,410 (59¢ / SF) Per Month Gross

| Property Details |                                      |
|------------------|--------------------------------------|
| Office SF        | 3,568 SF                             |
| Ceiling Height   | 18'                                  |
| Loading          | 2 Dock, 2 Grade                      |
| Power            | 600 Amp, 277/480 Volt, 3-Phase       |
| Gas              | 7" delivery pressure line            |
| HVAC             | AC (Office), EVAP (Warehouse)        |
| Sprinkler        | Ordinary Hazard                      |
| Construction     | Concrete Tilt-Up                     |
| Year Built       | 1974                                 |
| Lot Size         | ± 2.16 Acres included with building, |
|                  | ± 2 Acres expansion land available   |
| Zoning           | I-1 (Light Industrial)               |

### **Property Highlights**

- Centrally located, near U of A and Downtown
- Easy access to all areas of town via I-10, I-19 or Aviation Highway
- Fenced yard included, additional expansion land available
- Located in the Opportunity Zone