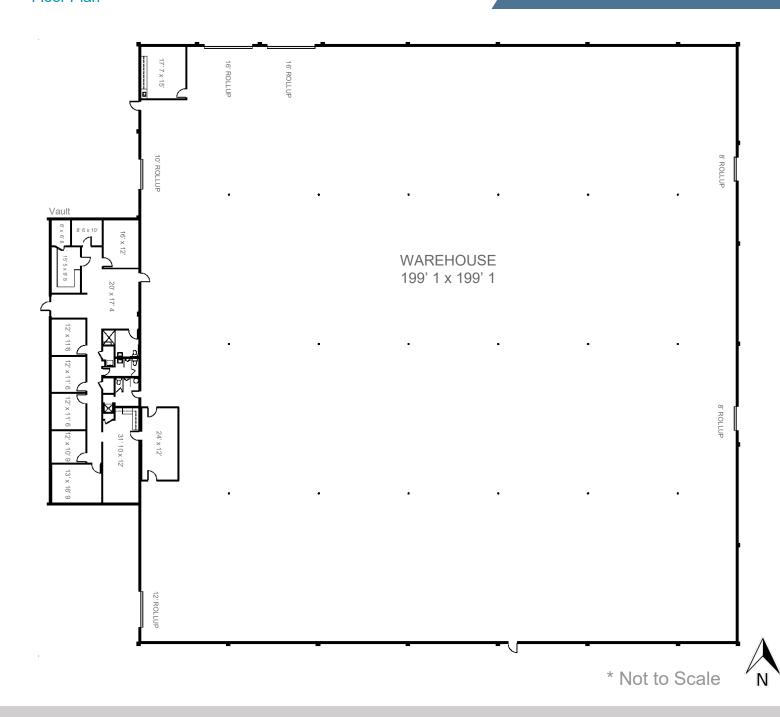

#### Floor Plan

## 43,065 SF Available Lease Rate: \$25,410 (59¢ / SF) Per Month Gross

| Property Details |                                      |
|------------------|--------------------------------------|
| Office SF        | 3,568 SF                             |
| Ceiling Height   | 18'                                  |
| Loading          | 2 Dock, 2 Grade                      |
| Power            | 600 Amp, 277/480 Volt, 3-Phase       |
| Gas              | 7" delivery pressure line            |
| HVAC             | AC (Office), EVAP (Warehouse)        |
| Sprinkler        | Ordinary Hazard                      |
| Construction     | Concrete Tilt-Up                     |
| Year Built       | 1974                                 |
| Lot Size         | ± 2.16 Acres included with building, |
|                  | ± 2 Acres expansion land available   |
| Zoning           | I-1 (Light Industrial)               |