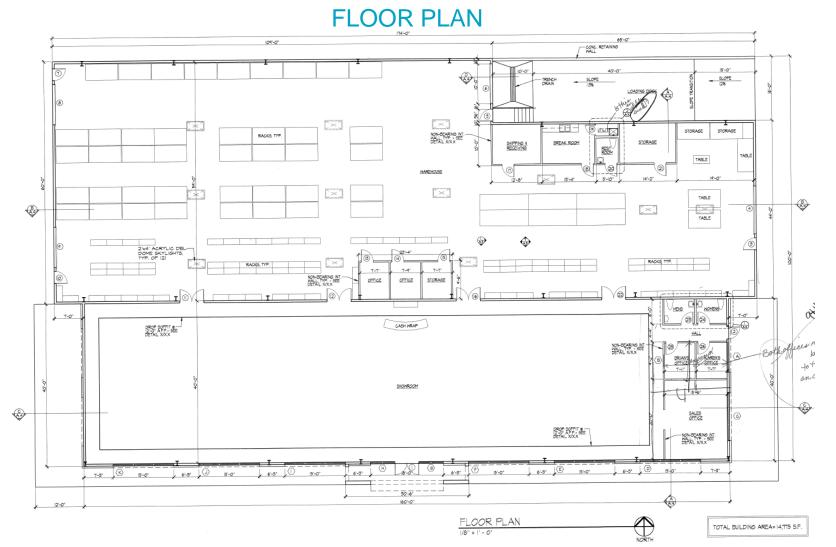

#### SIZE

15,900 SF Bldg, 59,644 SF Land 37,370 SF Land

ZONING

C-2, City of Tucson

POPULATION

15.417

124,456

258,138