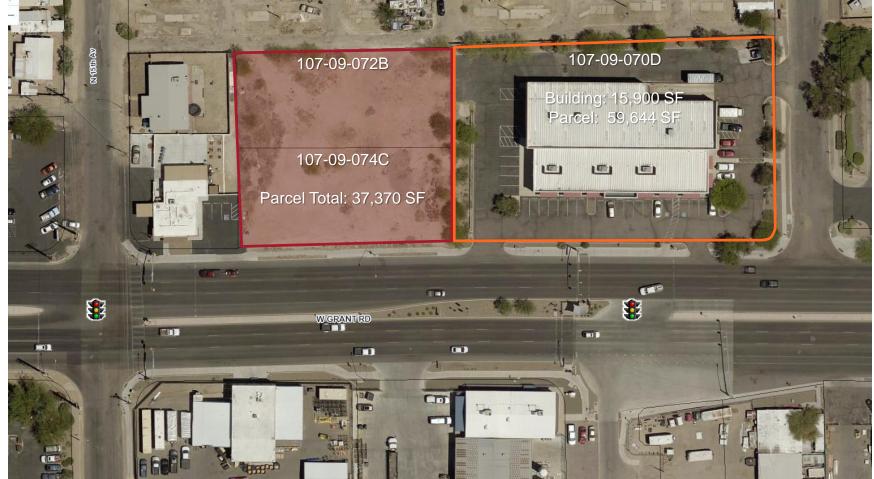

#### SIZE

15,900 SF Bldg, 59,644 SF Land 37,370 SF Land

ZONING

C-2, City of Tucson

POPULATION

15.417

124,456

258,138

#### ASSESSOR PARCEL NO.

107-09-070D 107-09-072B, 107-09-074C

0 546 2712 Alliance Cushman & Wakefield Copyright 2020. No war implied, is made to the accuracy or completeness

HOUSEHOLDS

6.762

54,450

113,597

Dave Hammack / Principal / dhammack@picor.com / +1 520 546 2712 Max Fisher / mfisher@picor.com / + 1 520 465 9989 Independently Owned and Operated / A Member of the Cushman & Wakefield Alliance 522/2020 Cushman & Wakefield Copyright 2020. No warranty or representation, express or implied, is made to the accuracy or completeness of the information contained herein,

#### **AERIAL/PARCEL MAP**

Dave Hammack / Principal / dhammack@picor.com / +1 520 546 2712 Max Fisher / mfisher@picor.com / + 1 520 465 9989 Independently Owned and Operated / A Member of the Cushman & Wakefield Alliance 5/22/2020