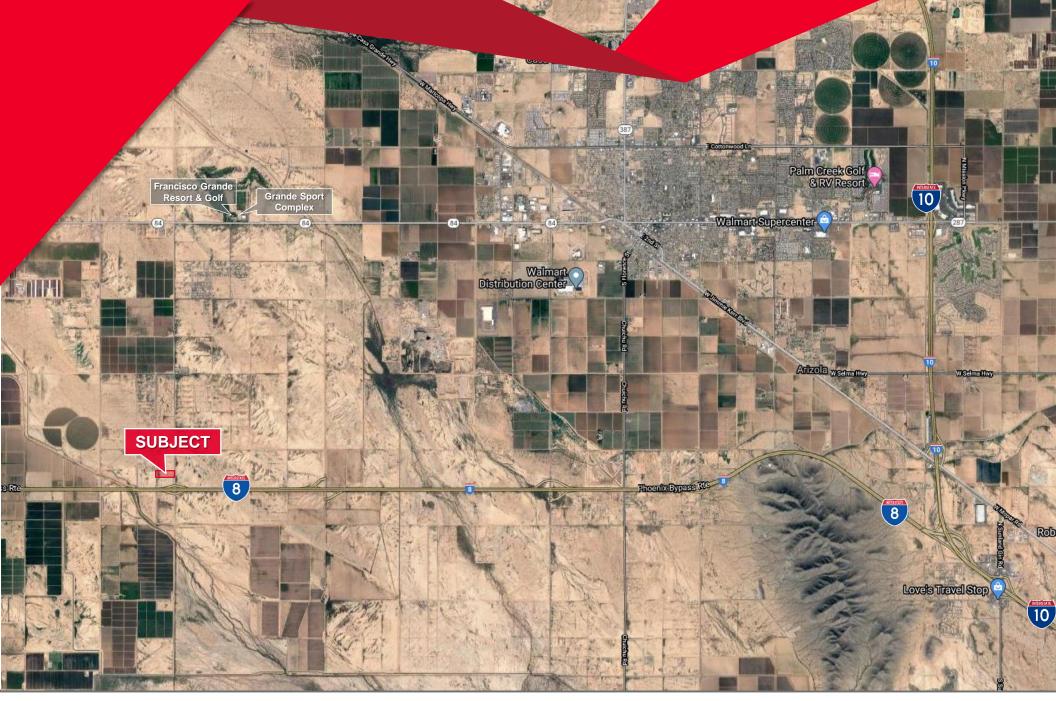

#### COMMENTS

- Large land parcel within sight of Interstate 8
- Identified as a high intensity activity center in 2019 Comprehensive Plan
- Low price per square foot
- Very near Francisco Grande Hotel and Golf Resort (www.franciscogrande.com)
- Nearby planned 2,360 acre Attesa Motor Sports Center (attesa.com)
- Close to new 1,000,000 SF Lucid car manufacturing plant
  (<u>lucidmotors.com</u>)