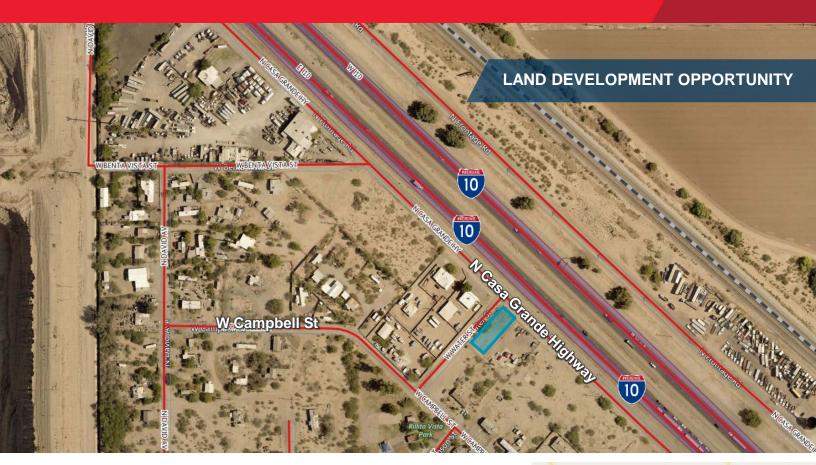

### **Aerial Map**

#### LAND DEVELOPMENT OPPORTUNITY

### **Property Features**

- Minutes from Town of Marana
- Adjacent to I-10
- Frontage along Interstate-10 with an average of 200,000 cars per day visibility

| Property Highlights |                                         |
|---------------------|-----------------------------------------|
| Land Size           | 9,442 SF (± .22 acres)                  |
| Sale Price          | \$40,000                                |
| Property Tax        | \$802.33 (2019)                         |
| Tax Parcel No.      | 216-13-076B                             |
| Zoning              | C-B2, General Commercial, (Pima County) |