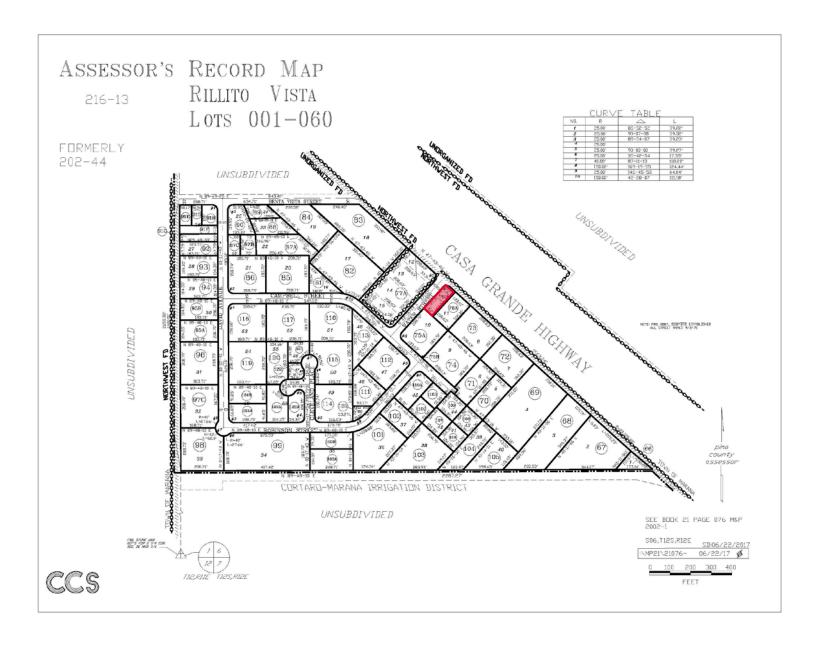

y visibility

| Property Highlights |                                         |
|---------------------|-----------------------------------------|
| Land Size           | 9,442 SF (± .22 acres)                  |
| Sale Price          | \$40,000                                |
| Property Tax        | \$802.33 (2019)                         |
| Tax Parcel No.      | 216-13-076B                             |
| Zoning              | C-B2, General Commercial, (Pima County) |



For more information, please contact:

Ron Zimmerman **Industrial Properties** +1 520 546 2755 +1 520 248 0427 rzimmerman@picor.com **PICOR Commercial Real Estate Services** 5151 E. Broadway Blvd, Suite 115 Tucson, Arizona 85711 phone: +1 520 748 7100 picor.com

Assessor's Record Map

#### LAND DEVELOPMENT OPPORTUNITY





# FOR SALE 11501 N. CASA GRANDE HWY. MARANA, AZ 85743

### **Aerial Map**

### LAND DEVELOPMENT OPPORTUNITY