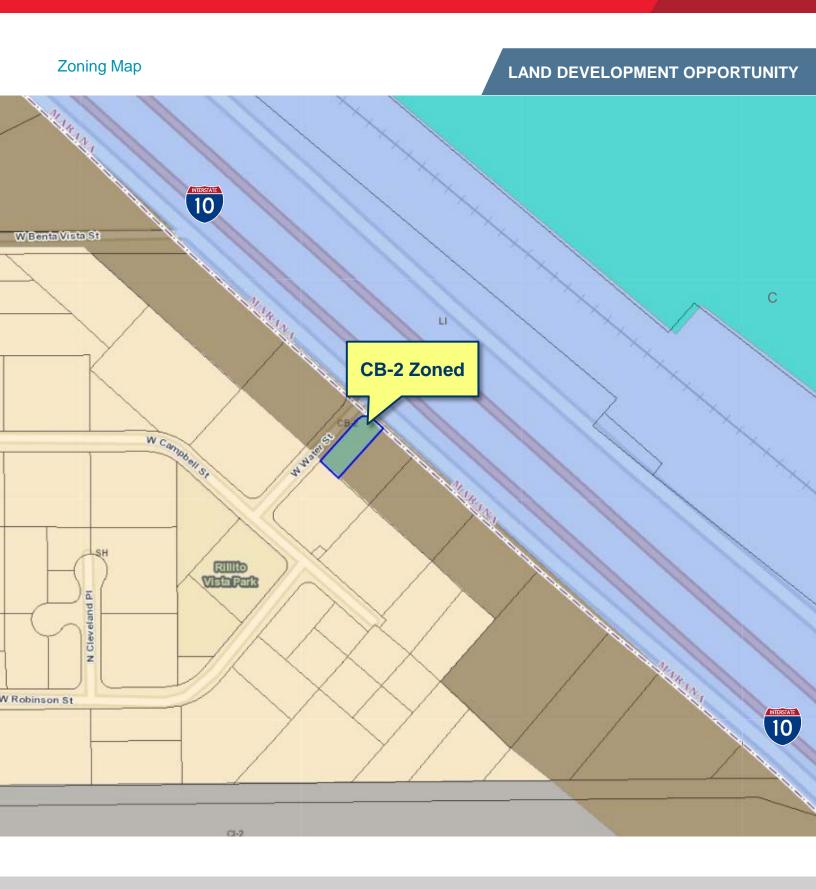

### LAND DEVELOPMENT OPPORTUNITY

### **Property Features**

- Minutes from Town of Marana
- Adjacent to I-10
- Frontage along Interstate-10 with an average of 200,000 cars per day visibility

| Property Highlights |                                         |
|---------------------|-----------------------------------------|
| Land Size           | 9,442 SF (± .22 acres)                  |
| Sale Price          | \$40,000                                |
| Property Tax        | \$802.33 (2019)                         |
| Tax Parcel No.      | 216-13-076B                             |
| Zoning              | C-B2, General Commercial, (Pima County) |