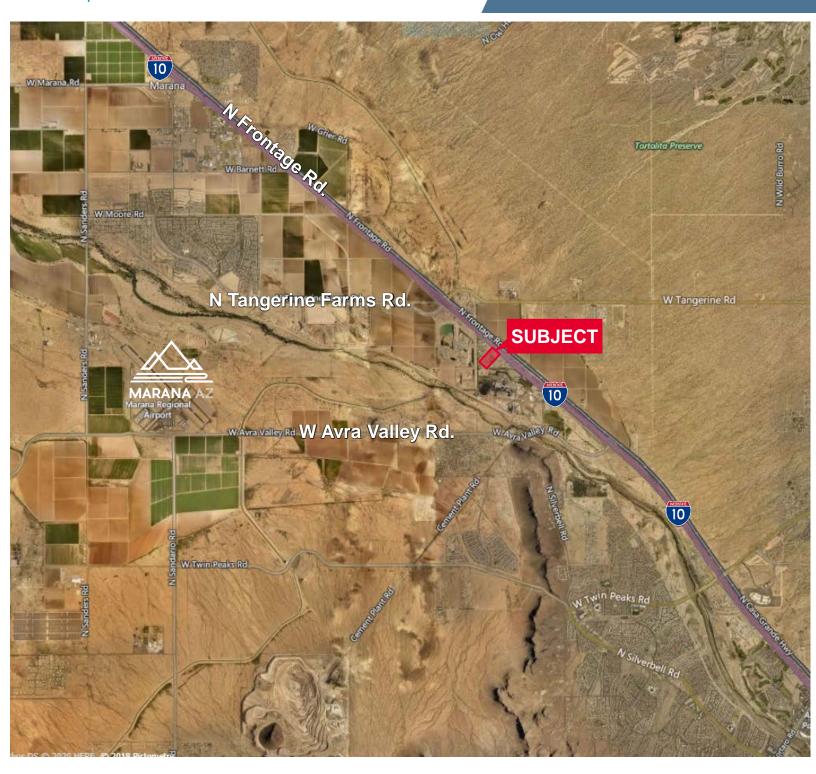

-------------------------------|
| Land Size           | 9,442 SF (± .22 acres)                  |
| Sale Price          | \$40,000                                |
| Property Tax        | \$802.33 (2019)                         |
| Tax Parcel No.      | 216-13-076B                             |
| Zoning              | C-B2, General Commercial, (Pima County) |



For more information, please contact:

Ron Zimmerman **Industrial Properties** +1 520 546 2755 +1 520 248 0427 rzimmerman@picor.com **PICOR Commercial Real Estate Services** 5151 E. Broadway Blvd, Suite 115 Tucson, Arizona 85711 phone: +1 520 748 7100 picor.com

Assessor's Record Map

#### LAND DEVELOPMENT OPPORTUNITY





# FOR SALE 11501 N. CASA GRANDE HWY. MARANA, AZ 85743

### **Aerial Map**

### LAND DEVELOPMENT OPPORTUNITY