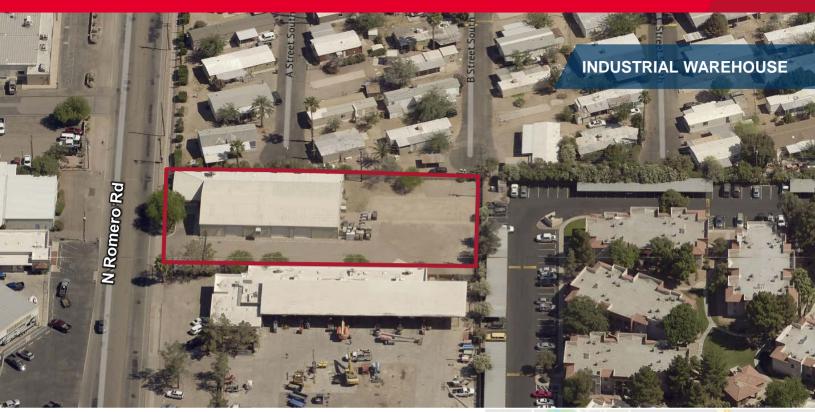

# FOR SALE OR LEASE 3660 N. ROMERO RD. TUCSON, AZ. 85705

Property Photo & Zoning Map

**INDUSTRIAL WAREHOUSE** 

## Max Fisher Commercial Properties +1 520 465 9989

+1 520 465 9989 mfisher@picor.com

#### **PICOR Commercial Real Estate Services**

5151 E. Broadway Blvd, Suite 115 Tucson, Arizona 85711 phone: +1 520 748 7100 picor.com

Independently Owned and Operated / A Member of the Cushman & Wakefield Alliance
Cushman & Wakefield Copyright 2020. No warranty or representation, express or implied, is made to the accuracy or
completeness of the information contained herein, and same is submitted subject to errors, omissions, change of price, rental
or other conditions, withdrawal without notice, and to any special listing conditions imposed by the property owner(s). As
applicable, we make no representation as to the condition of the property (or properties) in question. 5/20/2020