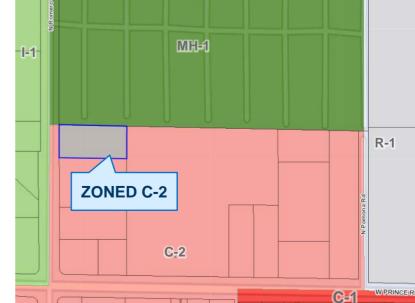

# FOR SALE OR LEASE 3660 N. ROMERO RD. TUCSON, AZ. 85705

Property Photo & Zoning Map

**INDUSTRIAL WAREHOUSE** 

#### **Property Highlights**

- Fenced yard
- Sprinklered
- Adjacent to Prince/I-10 Interchange

| Property Details |                            |
|------------------|----------------------------|
| Available        | 10,668 SF                  |
| Configuration    | 20% Office / 80% Warehouse |
| Lot Size         | 37,026 SF (0.85 Acres)     |
| Sale Price:      | \$790,000                  |
| Tax Parcel No.   | 106-09-025A                |
| Zoning           | C-2 (City of Tucson)       |
| Property Taxes   | \$10,589.28 (2019)         |
| HVAC             | AC Office / EVAP Warehouse |
|                  |                            |