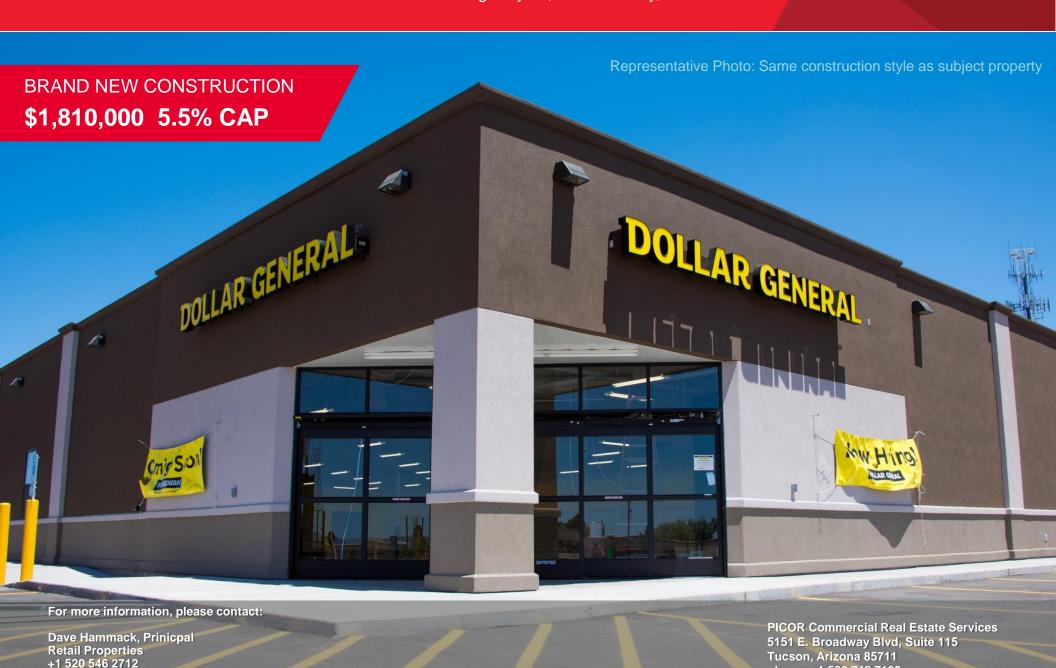

## Dollar General | Absolute NNN Investment

9527 E. Highway 92, Miracle Valley, Arizona 85615

### **Investment Summary**

**Offering Price:** \$1,810,000

**CAP Rate:** 5.5%

**Annual Rent:** \$99,555

Building Size: 9,100 SF

Land Area: ± 1.25 acres

Year Built: Under Construction

(Estimated June 2021)