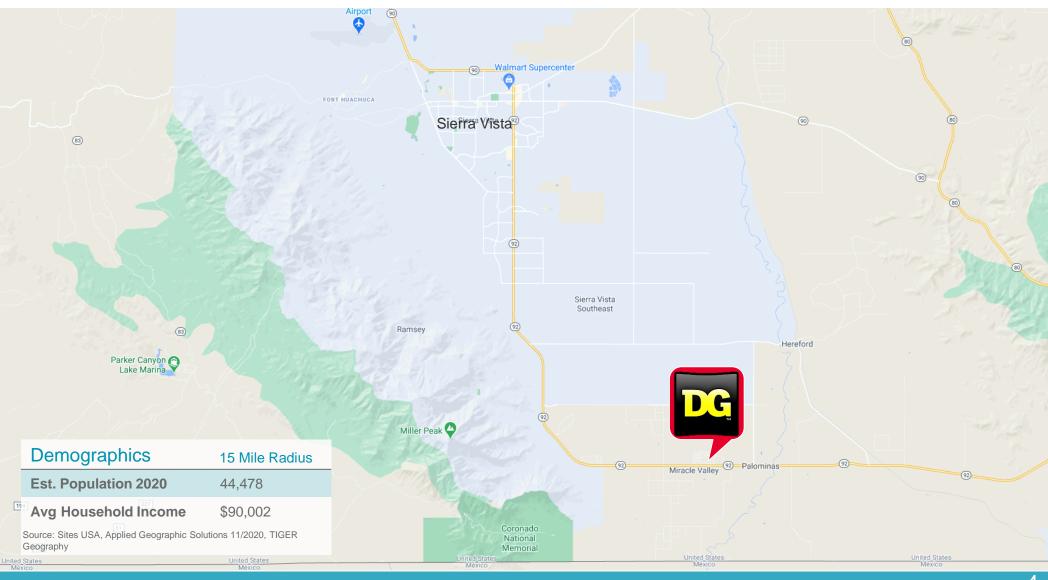

#### **Location Overview**

Brand new construction located in Miracle Valley, Arizona. Located approximately 17 miles south of Sierra Vista, AZ. Sierra Vista is home to Fort Huachuca Army Base with approximately 6,500 active duty soldiers, 7,400 military family members, and 5,000 civilian employees. The Sierra Vista-Douglas MSA population has approximately 130,000 people. The population within 10 miles of the site is ±14,767 people, with approximately 4,004 people within 5 miles of the site.