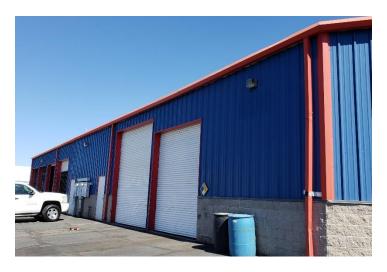

### 3,500 SF Available Lease Rate: \$4,8000 Per Month NNN\*

\*NNN charges estimated at \$1,427.00

| Property Details |                                                                                             |
|------------------|---------------------------------------------------------------------------------------------|
| Office           | 500 SF                                                                                      |
| Ceiling Height   | 16'                                                                                         |
| Loading          | Roll-up doors – (6)<br>(2) Rear – 12'x12' & 12'x14'<br>(3) Front – (2) 10'x12 & (1) 14'x14' |
| Power            | 200 Amp, 240v, 3 Phase                                                                      |
| Cooling          | HVAC Office / Evaporative Shop                                                              |
| Construction     | Metal                                                                                       |
| Year Built       | 2002                                                                                        |
| Lot Size         | 33,445 SF ± (0.77 acres)                                                                    |
| Zoning           | Town of Marana, VC (Village Commercial)                                                     |