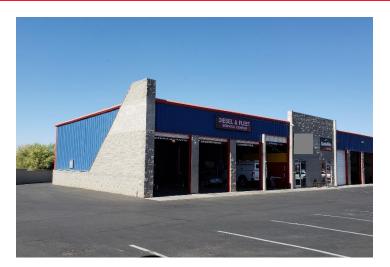

### FOR LEASE **3571 W INA ROAD** Tucson, AZ 85741

### 3,500 SF Available Lease Rate: \$4,8000 Per Month NNN\*

\*NNN charges estimated at \$1,427.00

| Property Details |                                                                                             |
|------------------|---------------------------------------------------------------------------------------------|
| Office           | 500 SF                                                                                      |
| Ceiling Height   | 16'                                                                                         |
| Loading          | Roll-up doors – (6)<br>(2) Rear – 12'x12' & 12'x14'<br>(3) Front – (2) 10'x12 & (1) 14'x14' |
| Power            | 200 Amp, 240v, 3 Phase                                                                      |
| Cooling          | HVAC Office / Evaporative Shop                                                              |
| Construction     | Metal                                                                                       |
| Year Built       | 2002                                                                                        |
| Lot Size         | 33,445 SF ± (0.77 acres)                                                                    |
| Zoning           | Town of Marana, VC (Village Commercial)                                                     |

#### **Property Highlights**

- 2 ADA bathrooms
- No gas
- · Waiting room, manager office, and HVAC bathroom in shop

**PICOR Commercial Real Estate Services** 5151 E. Broadway Blvd, Suite 115 Tucson, Arizona 85711 phone: +1 520 748 7100 picor.com