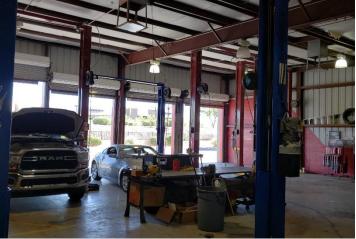

#### **AUTO SHOP**

Independently Owned and Operated / A Member of the Cushman & Wakefield Alliance Cushman & Wakefield Copyright 2020. No warranty or representation, express or implied, is made to the accuracy or completeness of the information contained herein, and same is submitted subject to errors, omissions, change of price, rental or other conditions, withdrawal without notice, and to any special listing conditions imposed by the property owner(s). As applicable, we make no representation as to the condition of the property (or properties) in question.

### 3,500 SF Available Lease Rate: \$4,8000 Per Month NNN\*

\*NNN charges estimated at \$1,427.00

| Property Details |                                                                                             |
|------------------|---------------------------------------------------------------------------------------------|
| Office           | 500 SF                                                                                      |
| Ceiling Height   | 16'                                                                                         |
| Loading          | Roll-up doors – (6)<br>(2) Rear – 12'x12' & 12'x14'<br>(3) Front – (2) 10'x12 & (1) 14'x14' |
| Power            | 200 Amp, 240v, 3 Phase                                                                      |
| Cooling          | HVAC Office / Evaporative Shop                                                              |
| Construction     | Metal                                                                                       |
| Year Built       | 2002                                                                                        |
| Lot Size         | 33,445 SF ± (0.77 acres)                                                                    |
| Zoning           | Town of Marana, VC (Village Commercial)                                                     |