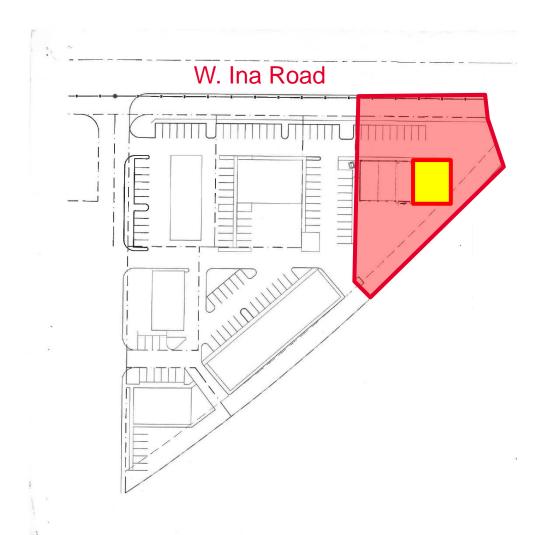

| 2002                                                                                        |
| Lot Size         | 33,445 SF ± (0.77 acres)                                                                    |
| Zoning           | Town of Marana, VC (Village Commercial)                                                     |

For more information, please contact:

**Ron Zimmerman Commercial Properties** +1 520 546 2755 +1 520 248 0427 rzimmerman@picor.com

#### **Property Highlights**

- 2 ADA bathrooms
- No gas
- · Waiting room, manager office, and HVAC bathroom in shop



**PICOR Commercial Real Estate Services** 5151 E. Broadway Blvd, Suite 115 Tucson, Arizona 85711 phone: +1 520 748 7100 picor.com



### FOR LEASE 3571 W INA ROAD Tucson, AZ 85741

#### Site Plan

#### **AUTO SHOP**





Independently Owned and Operated / A Member of the Cushman & Wakefield Alliance Cushman & Wakefield Copyright 2020. No warranty or representation, express or implied, is made to the accuracy or completeness of the information contained herein, and same is submitted subject to errors, omissions, change of price, rental or other conditions, withdrawal without notice, and to any special listing conditions imposed by the property owner(s). As applicable, we make no representation as to the condition of the property (or properties) in question.



FOR LEASE 3571 W INA ROAD Tucson, AZ 85741

#### Floor Plan

**AUTO SHOP** 





Independently Owned and Operated / A Member of the Cushman & Wakefield Alliance Cushman & Wakefield Copyright 2020. No warranty or representation, express or implied,