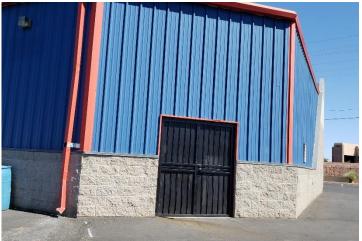

### 3,500 SF Available Lease Rate: \$4,8000 Per Month NNN\*

\*NNN charges estimated at \$1,427.00

| Property Details |                                                                                             |
|------------------|---------------------------------------------------------------------------------------------|
| Office           | 500 SF                                                                                      |
| Ceiling Height   | 16'                                                                                         |
| Loading          | Roll-up doors – (6)<br>(2) Rear – 12'x12' & 12'x14'<br>(3) Front – (2) 10'x12 & (1) 14'x14' |
| Power            | 200 Amp, 240v, 3 Phase                                                                      |
| Cooling          | HVAC Office / Evaporative Shop                                                              |
| Construction     | Metal                                                                                       |
| Year Built       | 2002                                                                                        |
| Lot Size         | 33,445 SF ± (0.77 acres)                                                                    |
| Zoning           | Town of Marana, VC (Village Commercial)                                                     |