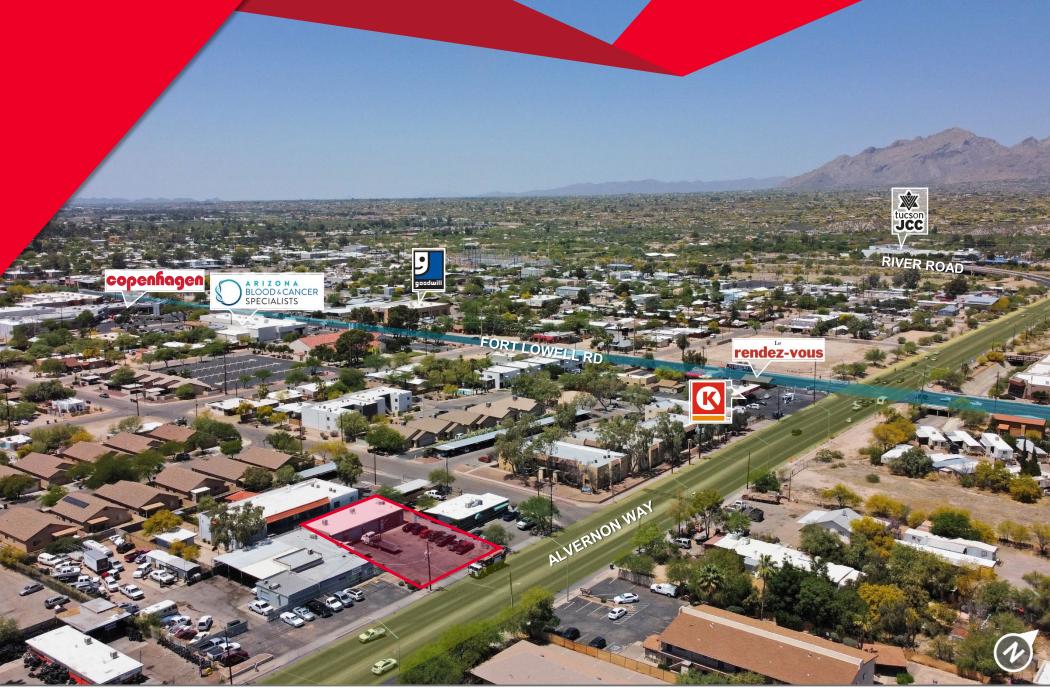

### COMMENTS

- · Owner/User opportunity
- Great midtown location, with good connectivity to foothills
- Property Taxes: \$3,672.34 (2021)
- Traffic counts on Alvernon Way 18,167 VPD (2021)