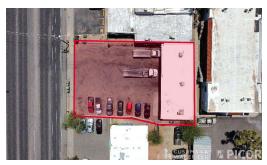

# **3061 N. ALVERNON WAY**

CUSHMAN & WAKEFIELD **P**PICOR

**TUCSON, AZ 85712** 

For Sale or Lease | Auto Repair Shop

**WE ARE THE CENTER OF RETAIL** 

# **3061 N. ALVERNON WAY**

**TUCSON, AZ 85712** 

# **BUILDING SIZE**

2,200 SF with 3 Bays

#### LOT SIZE

9,573 SF

# **ZONING**

R-3\*, City of Tucson (\*Legal non-conforming)

## TAX PARCEL NO.

111-05-245A