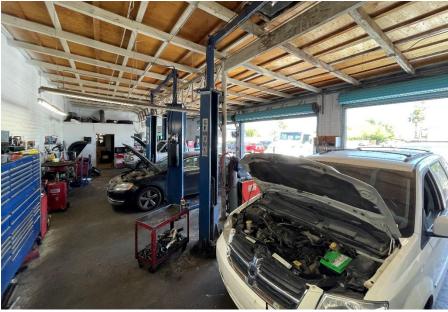

# **BUILDING SIZE**

2,200 SF with 3 Bays

### COMMENTS

- · Owner/User opportunity
- Great midtown location, with good connectivity to foothills
- Property Taxes: \$3,672.34 (2021)
- Traffic counts on Alvernon Way 18,167 VPD (2021)