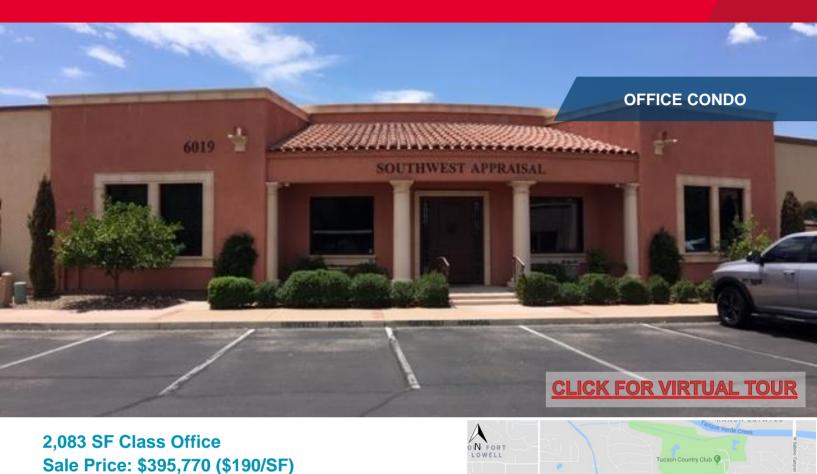

## FOR SALE OR LEASE Old Farm Executive Park

6019 E. Grant Road, Tucson, Arizona 85712

#### 2,083 SF Class Office Sale Price: \$395,770 (\$190/SF) Lease Rate: \$20.00/SF Modified Gross

#### **Property Highlights**

- · Very modern, high-end exterior and interior improvements
- · Very efficient interior layout
- Excellent parking •
- · 4 covered spaces available
- · Video security system included
- · Cox connectivity Hard wired with CAT 5