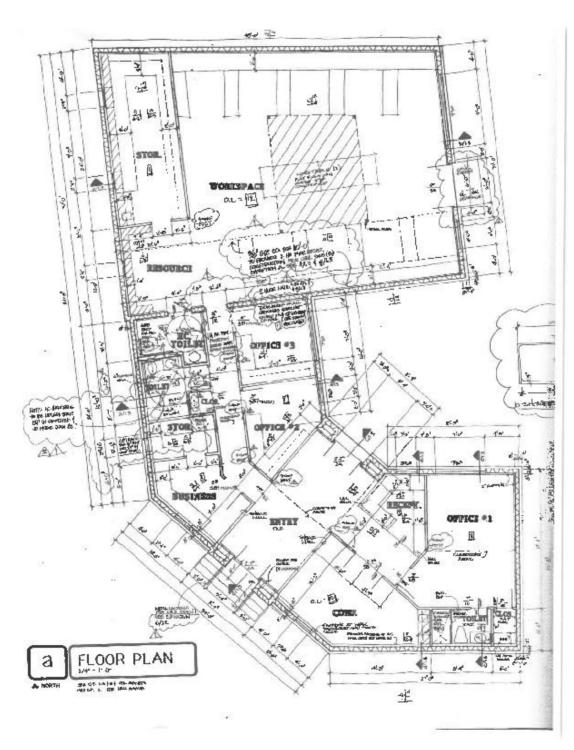

### Floor Plan

**Molly Mary Gilbert Office Properties** +1 520 546 2766 mgilbert@picor.com

**Paul Hooker** Principal, Industrial **Properties** +1 520 546 2704 phooker@picor.com

**PICOR Commercial Real Estate Services** 5151 E. Broadway Blvd, Suite 115

### **Property Highlights**

- Located in historic Barrio Viejo (dates back to the 1870s), this
  newer office building was meticulously designed to have a historic
  street appearance to maintain the full charm of this very coveted
  neighborhood
- Although historic in outside appearance, the interior features a completely modern layout with highly functional open work areas, conference room, reception area, enclosed courtyard, break room, and three restrooms (one with a shower)
- Abundant natural light with clerestory windows and high ceilings create an open feel to the space
- Located within walking distance of Downtown Tucson (3 blocks from the Convention Center) – great location for companies needing close proximity to downtown, the University of Arizona, and/or Interstate 10.
- Onsite private parking lot--very rare in Downtown Tucson