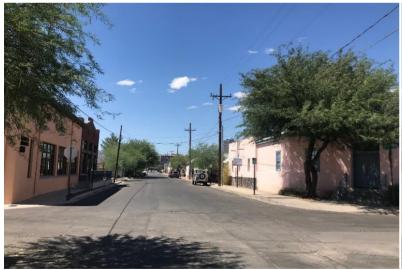

### **Exterior Photos**

### **Property Highlights**

- Located in historic Barrio Viejo (dates back to the 1870s), this
  newer office building was meticulously designed to have a historic
  street appearance to maintain the full charm of this very coveted
  neighborhood
- Although historic in outside appearance, the interior features a completely modern layout with highly functional open work areas, conference room, reception area, enclosed courtyard, break room, and three restrooms (one with a shower)
- Abundant natural light with clerestory windows and high ceilings create an open feel to the space
- Located within walking distance of Downtown Tucson (3 blocks from the Convention Center) – great location for companies needing close proximity to downtown, the University of Arizona, and/or Interstate 10.
- Onsite private parking lot--very rare in Downtown Tucson