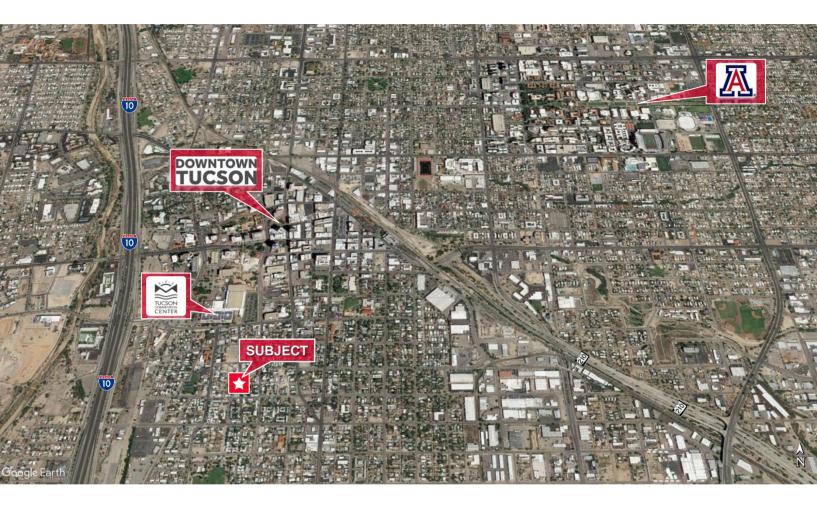

### Very Close Proximity to Downtown Tucson, Interstate 10, and the University of Arizona

Molly Mary Gilbert Office Properties +1 520 546 2766 mgilbert@picor.com Paul Hooker Principal, Industrial Properties +1 520 546 2704 phooker@picor.com PICOR Commercial Real Estate Services 5151 E. Broadway Blvd, Suite 115

### **Property Highlights**

- Located in historic Barrio Viejo (dates back to the 1870s), this
  newer office building was meticulously designed to have a historic
  street appearance to maintain the full charm of this very coveted
  neighborhood
- Although historic in outside appearance, the interior features a completely modern layout with highly functional open work areas, conference room, reception area, enclosed courtyard, break room, and three restrooms (one with a shower)
- Abundant natural light with clerestory windows and high ceilings create an open feel to the space
- Located within walking distance of Downtown Tucson (3 blocks from the Convention Center) – great location for companies needing close proximity to downtown, the University of Arizona, and/or Interstate 10.
- Onsite private parking lot--very rare in Downtown Tucson