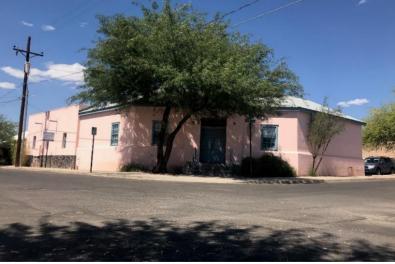

### **Exterior Photos**

### **Property Highlights**

- Located in historic Barrio Viejo (dates back to the 1870s), this
  newer office building was meticulously designed to have a historic
  street appearance to maintain the full charm of this very coveted
  neighborhood
- Although historic in outside appearance, the interior features a completely modern layout with highly functional open work areas, conference room, reception area, enclosed courtyard, break room, and three restrooms (one with a shower)
- Abundant natural light with clerestory windows and high ceilings create an open feel to the space
- Located within walking distance of Downtown Tucson (3 blocks from the Convention Center) – great location for companies needing close proximity to downtown, the University of Arizona, and/or Interstate 10.
- Onsite private parking lot--very rare in Downtown Tucson