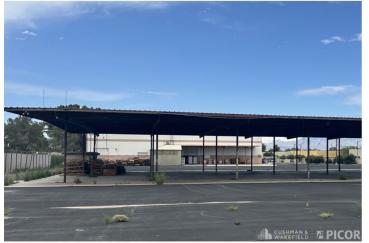

### **Property Highlights**

- · High-image corporate headquarters building with office, warehouse, heavy manufacturing, and large storage yard/parking areas
- · Bonus 18,000 SF fully-improved canopy area with concrete slab, dock loading (truck well), electrical distribution/lighting, and water
- I-19/Valencia location ideal for cross border and near showing logistics
- · Building size is easily expandable

# CUSHMAN & PICOR

FOR SALE OR LEASE 6701 S Midvale Park Road Tucson, AZ 85746

Monument Signage

Warehouse Area

Canopy Area (note-has truck well loading)

Warehouse Area

Paved Yard Area

**Truck Court** 