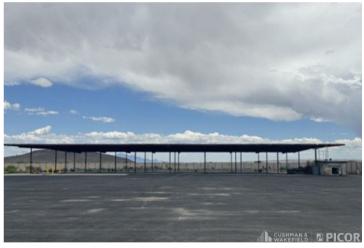

### **Property Highlights**

- · High-image corporate headquarters building with office, warehouse, heavy manufacturing, and large storage yard/parking areas
- · Bonus 18,000 SF fully-improved canopy area with concrete slab, dock loading (truck well), electrical distribution/lighting, and water
- I-19/Valencia location ideal for cross border and near showing logistics
- · Building size is easily expandable

# CUSHMAN & PICOR

FOR SALE OR LEASE 6701 S Midvale Park Road Tucson, AZ 85746

Monument Signage

Warehouse Area

Canopy Area (note-has truck well loading)

Warehouse Area

Paved Yard Area

**Truck Court** 