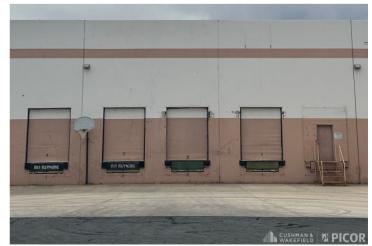

#### Property Details

| 51,786 SF<br>(plus 18,000 SF work canopy area)                  |
|-----------------------------------------------------------------|
| Roof, ceiling scrim, asphalt, and landscaping have been updated |
| 40% (can be reduced)                                            |
| 315,432 SF (7.8 acres)                                          |
| 2500 amps 480V 3-Phase                                          |
| 5 docks and 2 grade level doors                                 |
| 24'                                                             |
| I-1, Light Industrial, City of Tucson                           |
|                                                                 |