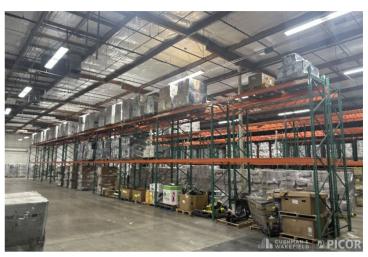

### **Property Highlights**

- · High-image corporate headquarters building with office, warehouse, heavy manufacturing, and large storage yard/parking areas
- · Bonus 18,000 SF fully-improved canopy area with concrete slab, dock loading (truck well), electrical distribution/lighting, and water
- I-19/Valencia location ideal for cross border and near showing logistics
- · Building size is easily expandable