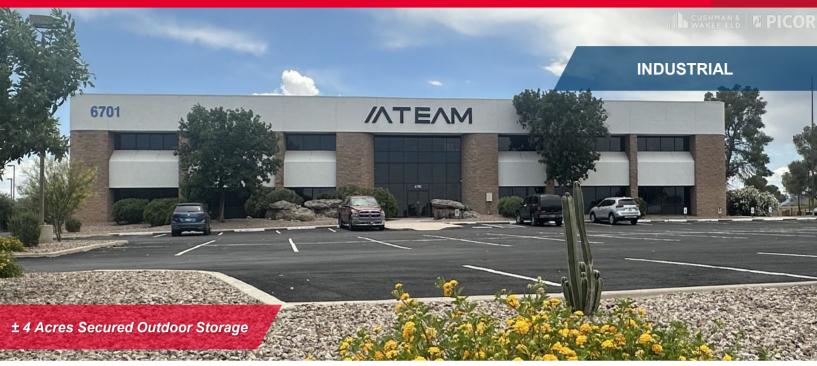

## FOR SALE OR LEASE 6701 S Midvale Park Road

Tucson, AZ 85746

### 51,786 SF Building on 7.8 Acres Sale Price: Inquire with Broker | Lease Rate: \$0.69/SF/Mo NNN

### **Property Highlights**

- · High-image corporate headquarters building with office, warehouse, heavy manufacturing, and large storage yard/parking areas
- · Bonus 18,000 SF fully-improved canopy area with concrete slab, dock loading (truck well), electrical distribution/lighting, and water
- I-19/Valencia location ideal for cross border and near showing logistics
- · Building size is easily expandable

#### Property Details

| 51,786 SF<br>(plus 18,000 SF work canopy area)                  |
|-----------------------------------------------------------------|
| Roof, ceiling scrim, asphalt, and landscaping have been updated |
| 40% (can be reduced)                                            |
| 315,432 SF (7.8 acres)                                          |
| 2500 amps 480V 3-Phase                                          |
| 5 docks and 2 grade level doors                                 |
| 24'                                                             |
| I-1, Light Industrial, City of Tucson                           |
|                                                                 |