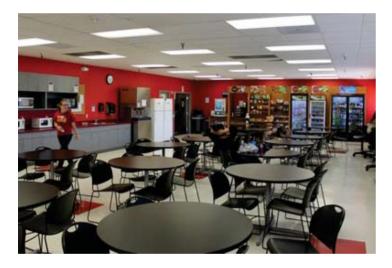

#### **Property Highlights**

- Former industrial building that is currently configured as a modern turnkey call center; can readily be converted back to industrial/R&D or other uses.
- Located within walking distance of the Tucson Spectrum Power Center (southern Arizona's largest open air shopping center, with over 60 stores and restaurants) and across the street from Pima Community College's Desert Vista Campus.
- · Renovated in 2014.

| Property Details       |                                                            |
|------------------------|------------------------------------------------------------|
| Available              | 65,250 SF                                                  |
| Sale Price             | \$5,990,000                                                |
| Lease Rate /Type       | \$0.69/SF/month, NNN                                       |
| Parcel Size            | 355,836 SF (8.17 acres)                                    |
| Property Taxes         | \$96,999.95 (2021)                                         |
| HVAC                   | 100% air conditioned                                       |
| Clear / Ceiling Height | 14' - 20'                                                  |
| Loading                | Grade and dock                                             |
| Zoning                 | P-1 (Park Industrial District, City of Tucson)             |
| Power                  | Heavy power available (including UPC system and generator) |
| Parking                | 684 spaces (over 10 spaces per 1,000 SF)                   |