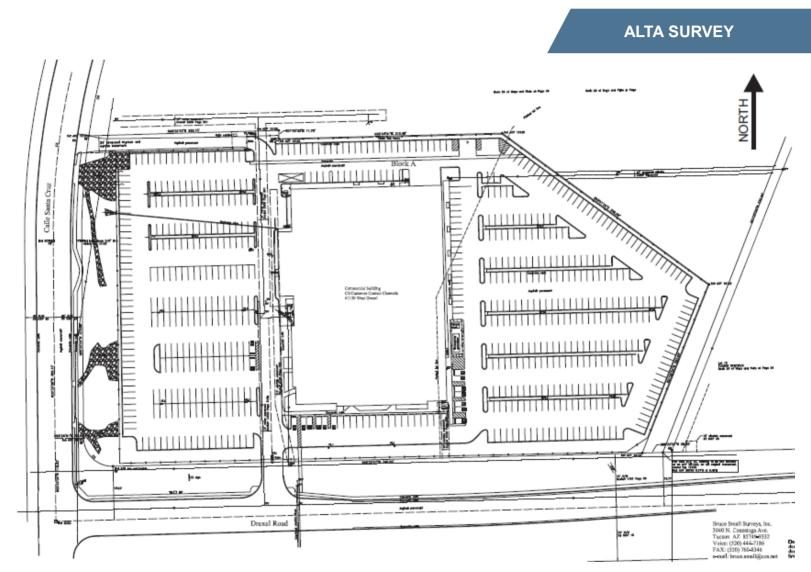

|
| Loading                | Grade and dock                                             |
| Zoning                 | P-1 (Park Industrial District, City of Tucson)             |
| Power                  | Heavy power available (including UPC system and generator) |
| Parking                | 684 spaces (over 10 spaces per 1,000 SF)                   |



For more information, please contact:

Robert Glaser, CCIM, SIOR Principal, Industrial Properties +1 520 546 2707 rglaser@picor.com

Paul Hooker, SIOR Principal, Industrial Properties +1 520 546 2704 phooker@picor.com

PICOR Commercial Real Estate Services 5151 E. Broadway Blvd, Suite 115 Tucson, Arizona 85711 phone: +1 520 748 7100 picor.com

## for sale or lease 1150 W Drexel Road

Tucson, AZ 85706



For more information, please contact:

Robert Glaser, CCIM, SIOR Principal, Industrial Properties +1 520 546 2707 rglaser@picor.com

Paul Hooker, SIOR Principal, Industrial Properties +1 520 546 2704 phooker@picor.com

**PICOR Commercial Real Estate Services** 

5151 E. Broadway Blvd, Suite 115 Tucson, Arizona 85711

phone: +1 520 748 7100

picor.com

Independently Owned and Operated / A Member of the Cushman & Wakefield Alliance

Cushman & Wakefield Copyright 2022. No warranty or representation, express or implied, is made to the accuracy or completeness of the information contained herein, and same is submitted subject to errors, omissions, change of price, rental or other conditions, withdrawal without notice, and to any special listing conditions imposed by the property owner(s). As