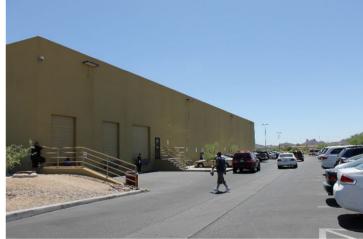

### for sale or lease 1150 W Drexel Road

Tucson, AZ 85706

65,250 SF Industrial / Flex / Call Center Building Sale Price: \$7,900,000 PRICE REDUCED - \$5,990,000 Lease Rate: \$0.69/SF/month, NNN

#### **Property Highlights**

- Former industrial building that is currently configured as a modern turnkey call center; can readily be converted back to industrial/R&D or other uses.
- Located within walking distance of the Tucson Spectrum Power Center (southern Arizona's largest open air shopping center, with over 60 stores and restaurants) and across the street from Pima Community College's Desert Vista Campus.
- · Renovated in 2014.

| Property Details       |                                                            |
|------------------------|------------------------------------------------------------|
| Available              | 65,250 SF                                                  |
| Sale Price             | \$5,990,000                                                |
| Lease Rate /Type       | \$0.69/SF/month, NNN                                       |
| Parcel Size            | 355,836 SF (8.17 acres)                                    |
| Property Taxes         | \$96,999.95 (2021)                                         |
| HVAC                   | 100% air conditioned                                       |
| Clear / Ceiling Height | 14' - 20'                                                  |
| Loading                | Grade and dock                                             |
| Zoning                 | P-1 (Park Industrial District, City of Tucson)             |
| Power                  | Heavy power available (including UPC system and generator) |
| Parking                | 684 spaces (over 10 spaces per 1,000 SF)                   |