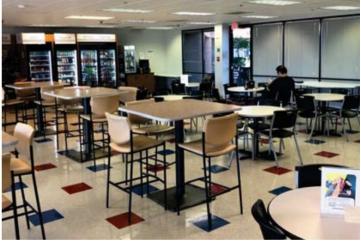

#### **Property Highlights**

- Former industrial building that is currently configured as a modern turnkey call center; can readily be converted back to industrial/R&D or other uses.
- Located within walking distance of the Tucson Spectrum Power Center (southern Arizona's largest open air shopping center, with over 60 stores and restaurants) and across the street from Pima Community College's Desert Vista Campus.
- · Renovated in 2014.

| Property Details       |                                                            |
|------------------------|------------------------------------------------------------|
| Available              | 65,250 SF                                                  |
| Sale Price             | \$5,990,000                                                |
| Lease Rate /Type       | \$0.69/SF/month, NNN                                       |
| Parcel Size            | 355,836 SF (8.17 acres)                                    |
| Property Taxes         | \$96,999.95 (2021)                                         |
| HVAC                   | 100% air conditioned                                       |
| Clear / Ceiling Height | 14' - 20'                                                  |
| Loading                | Grade and dock                                             |
| Zoning                 | P-1 (Park Industrial District, City of Tucson)             |
| Power                  | Heavy power available (including UPC system and generator) |
| Parking                | 684 spaces (over 10 spaces per 1,000 SF)                   |