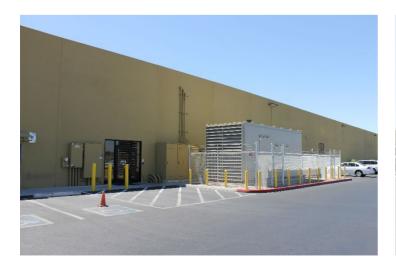

| Property Details       |                                                            |
|------------------------|------------------------------------------------------------|
| Available              | 65,250 SF                                                  |
| Sale Price             | \$5,990,000                                                |
| Lease Rate /Type       | \$0.69/SF/month, NNN                                       |
| Parcel Size            | 355,836 SF (8.17 acres)                                    |
| Property Taxes         | \$96,999.95 (2021)                                         |
| HVAC                   | 100% air conditioned                                       |
| Clear / Ceiling Height | 14' - 20'                                                  |
| Loading                | Grade and dock                                             |
| Zoning                 | P-1 (Park Industrial District, City of Tucson)             |
| Power                  | Heavy power available (including UPC system and generator) |
| Parking                | 684 spaces (over 10 spaces per 1,000 SF)                   |