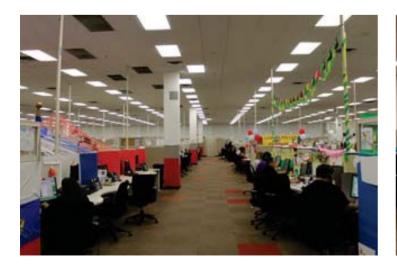

#### **Property Highlights**

- Former industrial building that is currently configured as a modern turnkey call center; can readily be converted back to industrial/R&D or other uses.
- Located within walking distance of the Tucson Spectrum Power Center (southern Arizona's largest open air shopping center, with over 60 stores and restaurants) and across the street from Pima Community College's Desert Vista Campus.
- · Renovated in 2014.

| Property Details       |                                                            |
|------------------------|------------------------------------------------------------|
| Available              | 65,250 SF                                                  |
| Sale Price             | \$5,990,000                                                |
| Lease Rate /Type       | \$0.69/SF/month, NNN                                       |
| Parcel Size            | 355,836 SF (8.17 acres)                                    |
| Property Taxes         | \$96,999.95 (2021)                                         |
| HVAC                   | 100% air conditioned                                       |
| Clear / Ceiling Height | 14' - 20'                                                  |
| Loading                | Grade and dock                                             |
| Zoning                 | P-1 (Park Industrial District, City of Tucson)             |
| Power                  | Heavy power available (including UPC system and generator) |
| Parking                | 684 spaces (over 10 spaces per 1,000 SF)                   |