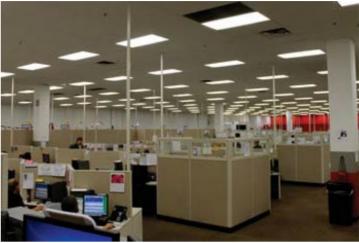

#### **Property Highlights**

- Former industrial building that is currently configured as a modern turnkey call center; can readily be converted back to industrial/R&D or other uses.
- Located within walking distance of the Tucson Spectrum Power Center (southern Arizona's largest open air shopping center, with over 60 stores and restaurants) and across the street from Pima Community College's Desert Vista Campus.
- · Renovated in 2014.

| Property Details       |                                                            |
|------------------------|------------------------------------------------------------|
| Available              | 65,250 SF                                                  |
| Sale Price             | \$5,990,000                                                |
| Lease Rate /Type       | \$0.69/SF/month, NNN                                       |
| Parcel Size            | 355,836 SF (8.17 acres)                                    |
| Property Taxes         | \$96,999.95 (2021)                                         |
| HVAC                   | 100% air conditioned                                       |
| Clear / Ceiling Height | 14' - 20'                                                  |
| Loading                | Grade and dock                                             |
| Zoning                 | P-1 (Park Industrial District, City of Tucson)             |
| Power                  | Heavy power available (including UPC system and generator) |
| Parking                | 684 spaces (over 10 spaces per 1,000 SF)                   |