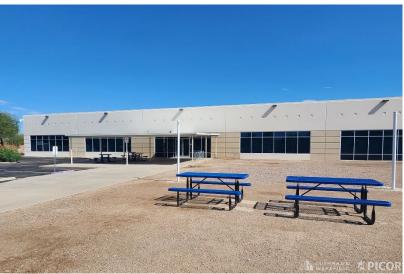

#### **Property Features**

- Former Mural Consulting office, fully built out
- Furniture fixtures available
- Includes lab & classroom space
- Adjacent to the Rillito River Park a 120-mile Loop system of bike/pedestrian paths, and public parks