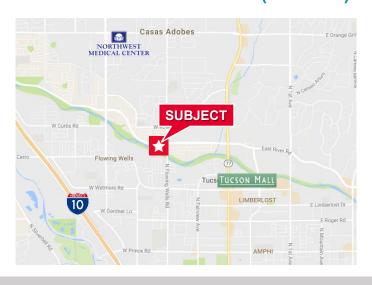

### FOR SALE OR LEASE 1455 W. River Road Tucson, AZ 85704



# 20,000 SF Building Lease Rate: Contact Broker Sale Price: Contact Broker (Divisible)



#### **Property Features**

- Former Mural Consulting office, fully built out
- Furniture fixtures available
- Includes lab & classroom space
- Adjacent to the Rillito River Park a 120-mile Loop system of bike/pedestrian paths, and public parks

| Property Highlights |                                             |
|---------------------|---------------------------------------------|
| Land Area           | 3.35 Acre                                   |
| Year Built          | 2000                                        |
| Zoning              | CB-1                                        |
| Construction        | Reinforced Concrete                         |
| Parking             | 200 Surface Spaces,<br>Ratio: 9.42/1,000 SF |

For more information, please contact:

Greg Furrier, Principa