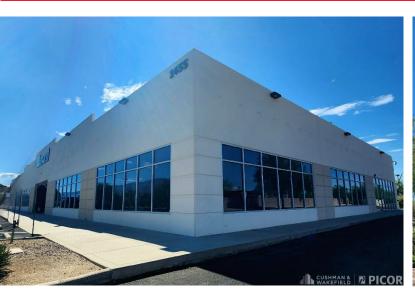

### FOR SALE OR LEASE 1455 W. River Road Tucson, AZ 85704

# 20,000 SF Building Lease Rate: Contact Broker Sale Price: Contact Broker (Divisible)

| Property Highlights |                                             |
|---------------------|---------------------------------------------|
| Land Area           | 3.35 Acre                                   |
| Year Built          | 2000                                        |
| Zoning              | CB-1                                        |
| Construction        | Reinforced Concrete                         |
| Parking             | 200 Surface Spaces,<br>Ratio: 9.42/1,000 SF |