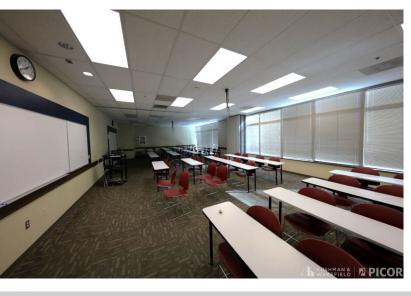

#### **Property Features**

- Former Mural Consulting office, fully built out
- Furniture fixtures available
- Includes lab & classroom space
- Adjacent to the Rillito River Park a 120-mile Loop system of bike/pedestrian paths, and public parks

#### **OFFICE / SCHOOL**