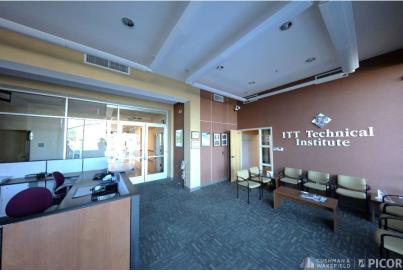

#### **Property Features**

- Former Mural Consulting office, fully built out
- Furniture fixtures available
- Includes lab & classroom space
- Adjacent to the Rillito River Park a 120-mile Loop system of bike/pedestrian paths, and public parks