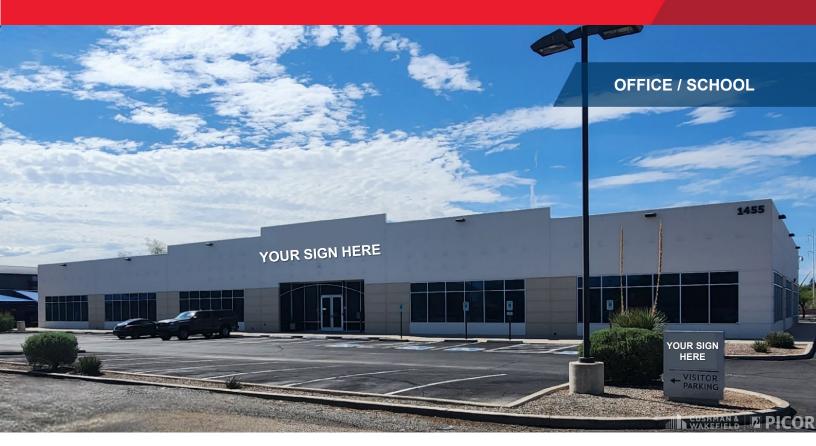

### FOR SALE OR LEASE 1455 W. River Road Tucson, AZ 85704



# 20,000 SF Building Lease Rate: Contact Broker Sale Price: Contact Broker (Divisible)



#### **Property Features**

- Former Mural Consulting office, fully built out
- Furniture fixtures available
- Includes lab & classroom space
- Adjacent to the Rillito River Park a 120-mile Loop system of bike/pedestrian paths, and public parks

| Property Highlights |                                             |
|---------------------|---------------------------------------------|
| Land Area           | 3.35 Acre                                   |
| Year Built          | 2000                                        |
| Zoning              | CB-1                                        |
| Construction        | Reinforced Concrete                         |
| Parking             | 200 Surface Spaces