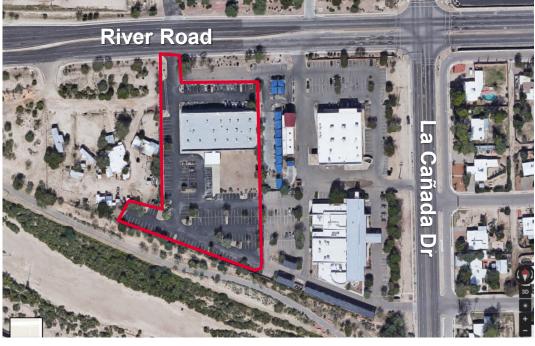

| Property Highlights |                                             |
|---------------------|---------------------------------------------|
| Land Area           | 3.35 Acre                                   |
| Year Built          | 2000                                        |
| Zoning              | CB-1                                        |
| Construction        | Reinforced Concrete                         |
| Parking             | 200 Surface Spaces,<br>Ratio: 9.42/1,000 SF |

#### Floor Plan & Aerial