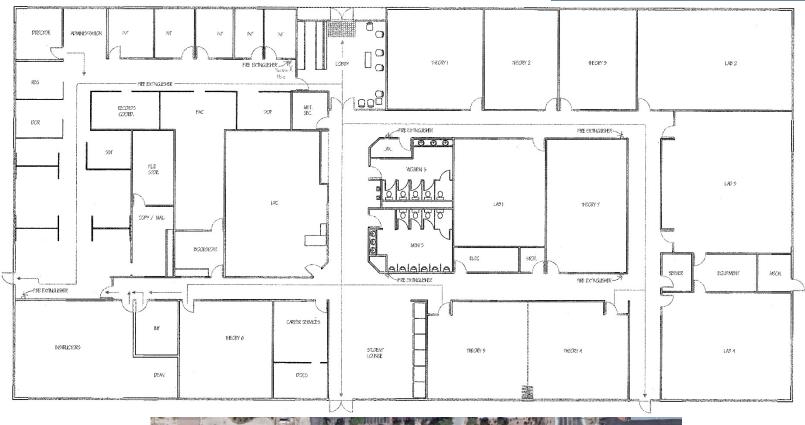

#### **Property Features**

- Former Mural Consulting office, fully built out
- Furniture fixtures available
- Includes lab & classroom space
- Adjacent to the Rillito River Park a 120-mile Loop system of bike/pedestrian paths, and public parks

#### Floor Plan & Aerial