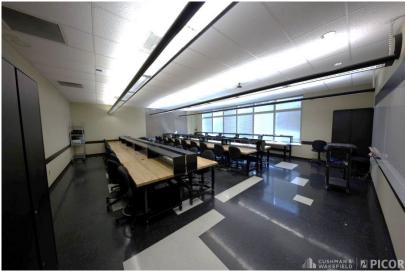

#### **Property Features**

- Former Mural Consulting office, fully built out
- Furniture fixtures available
- Includes lab & classroom space
- Adjacent to the Rillito River Park a 120-mile Loop system of bike/pedestrian paths, and public parks

#### **OFFICE / SCHOOL**