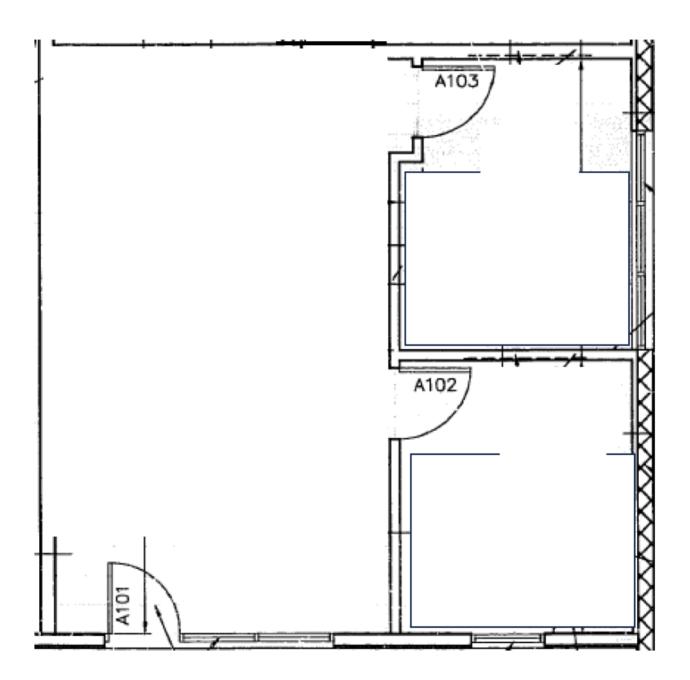

# CUSHMAN & PICOR

FOR LEASE 2292 W Magee Rd., Suite 130 Tucson, Arizona 85742

Floor Plan

Suite 130 - 604 SF

Independently Owned and Operated / A Member of the Cushman & Wakefield Alliance Cushman & Wakefield Copyright 2022. No warranty or representation, express or implied, is made to the accuracy or completeness of the information contained herein, and same is submitted subject to errors, omissions, change of price, rental or other conditions, withdrawal without notice, and to any special listing conditions imposed by the property owner(s). As applicable, we make no representation as to the condition of the property (or properties) in question. 4/1/2024