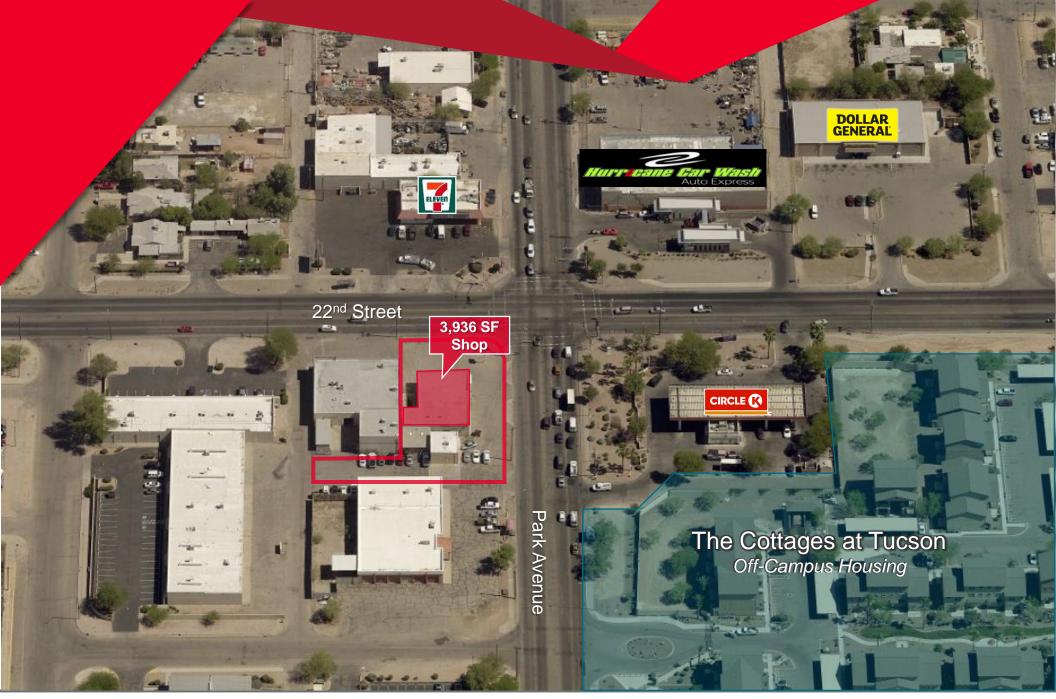

## NEIGHBORING TENANTS

Napa Auto Parts, Circle K, Allegra- Marketing Print Mail, Sign Up Signs, Dollar General, Wells Fargo Bank & More

### **COMMENTS**

- Located on the hard corner of 22<sup>nd</sup> St & Park Ave
- Former automotive repair shop with 6 bays