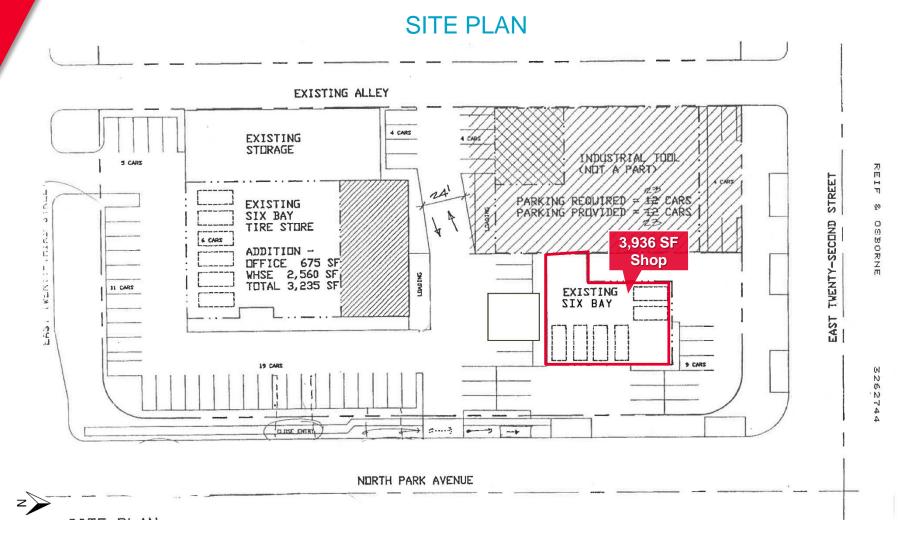

# **850 E. 22ND STREET** TUCSON, AZ 85713

**RETAIL SPACE** 3,936 SF Auto Repair Facility

LEASE RATE \$3,250/Month NNN

**ZONING** C-3, City of Tucson

### **COMMENTS**

- Located on the hard corner of 22<sup>nd</sup> St & Park Ave
- Former automotive repair shop with 6 bays