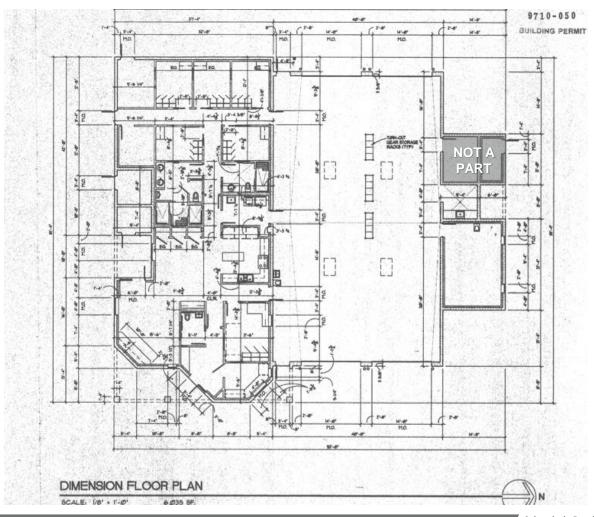

| 5,601      | \$99,981                    | 2,499      |
| 3 Miles | 12,660     | \$99,965                    | 5,480      |
| 5 Miles | 31,836     | \$99,190                    | 12,981     |







Independently Owned and Operated / A Member of the Cushman & Wakefield Alliance 8/21/2020

Cushman & Wakefield Copyright 2020. No warranty or representation, express or implied, is made to the accuracy or completeness of the information contained herein, and same is submitted subject to errors, omissions, change of price, rental or other conditions, withdrawal without notice, and to any special listing conditions imposed by the property owner(s). As applicable, we make no representation as to the condition of the property (or properties) in question.



MARANA, AZ 85658

### **FLOOR PLAN**





MARANA, AZ 85658