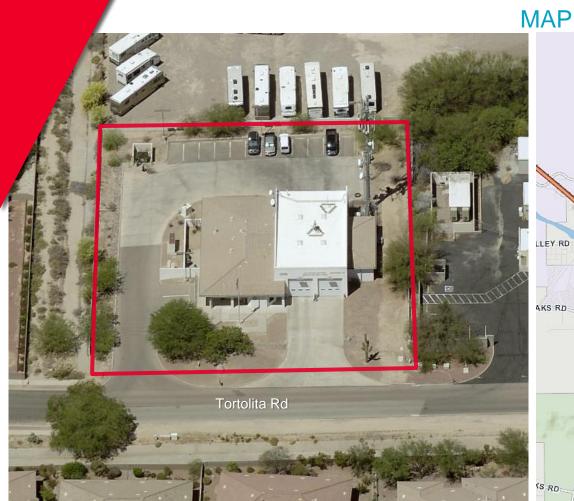

MARANA, AZ 85658

MARANA, AZ 85658

Property offering does not include the cell tower nor its lease. Seller shall reserve access and use of the electronics closet on the property.

#### COMMENTS

- Former Northwest Fire District Station
- Perfect location for church, charter school, daycare
- Well maintained masonry building
- · Located in the Dove Mountain area of Marana
- Flexible MU-1 zoning (Town of Marana)
- Currently 16 parking spaces, 12 located under solar shade
- Solar savings and lease will transfer to buyer upon purchase of the property (Solar structure installed 2019)
- Approximately 2,600 SF two bay garage with dual entry that will house numerous vehicles