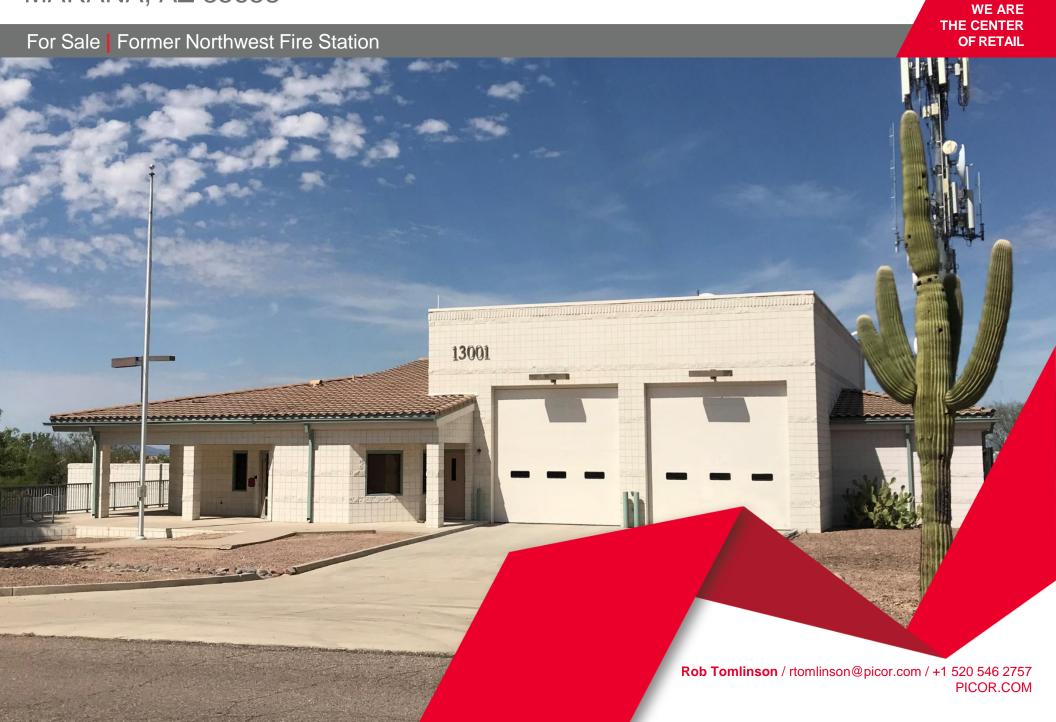

MARANA, AZ 85658

MARANA, AZ 85658

Property offering does not include the cell tower nor its lease. Seller shall reserve access and use of the electronics closet on the property.

#### COMMENTS

- Former Northwest Fire District Station
- Perfect location for church, charter school, daycare
- Well maintained masonry building
- · Located in the Dove Mountain area of Marana
- Flexible MU-1 zoning (Town of Marana)
- Currently 16 parking spaces, 12 located under solar shade
- Solar savings and lease will transfer to buyer upon purchase of the property (Solar structure installed 2019)
- Approximately 2,600 SF two bay garage with dual entry that will house numerous vehicles