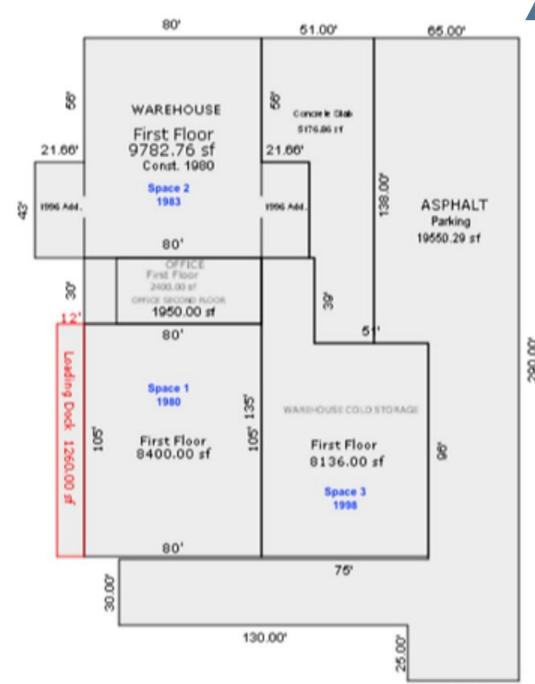

#### Floor Plan

### **INDUSTRIAL**

Space 1 - 8,400 SF

\*Open Dock- 1,260 can be enclosed

Space 2 - 9,782 SF

Adjacent receiving area- 1,996 SF Other receiving area- 1,996 SF

Space 3 - 8,136 SF

Office 1st- 2.400 SF Office 2<sup>nd</sup>- 1,950 SF

Total Warehouse: 31,570 SF **Total Office:** 4,350 SF

José D. Dabdoub **Industrial Properties** +1 520 546 2739 jdabdoub@picor.com

**PICOR Commercial Real Estate Services** 

5151 E. Broadway Blvd, Suite 115 Tucson, Arizona 85711 phone: +1 520 748 7100