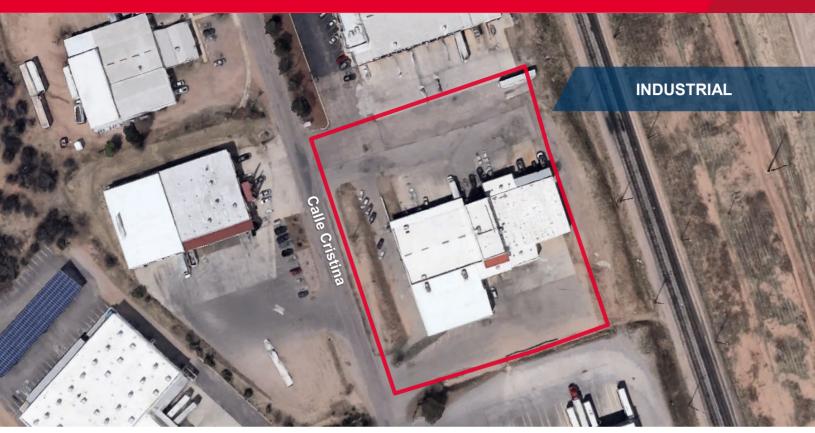

## FOR SALE Pacific Trellis Fruit

13 Calle Cristina Nogales, Arizona 85648

## 35,920 SF Industrial Warehouse Available Sale Price: \$2,700,000

### **Property Highlights**

- · Turn-key refrigerated warehouse
- On Interstate 19, north of Exit 12
- Desirable Rio Rico Industrial Park largest fresh produce hub in Southwest U.S.
- · Temperature drop to 36 Degrees
- 45 Minutes to Tucson and I-10 Corridor
- Cinder block and prefab insulated metal panel construction
- · Possible expansion on excess land

| Property Details |                                     |
|------------------|-------------------------------------|
| Lot Size         | 2.44 acres                          |
| Tax Parcel No.   | 140-01-032                          |
| Loading          | 10 Dock Doors, 14' to 16' Clearance |
| Year Built       | 1980, 1996                          |
| Zoning           | Light Industrial, Santa Cruz County |