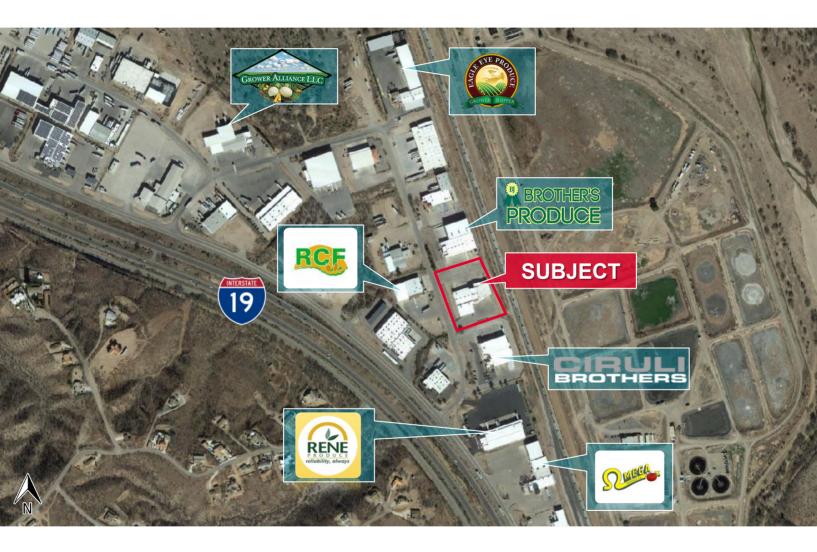

# FOR SALE Pacific Trellis Fruit

13 Calle Cristina Nogales, Arizona 85648

Aerial

**INDUSTRIAL** 

José D. Dabdoub Industrial Properties +1 520 546 2739 jdabdoub@picor.com PICOR Commercial Real Estate Services 5151 E. Broadway Blvd, Suite 115 Tucson, Arizona 85711 phone: +1 520 748 7100 picor.com