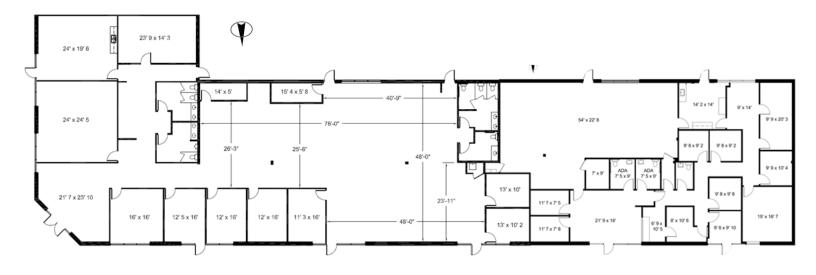

### **Floor Plan**

Suite 147-157 - ±12,018 SF

Independently Owned and Operated / A Member of the Cushman & Wakefield Alliance