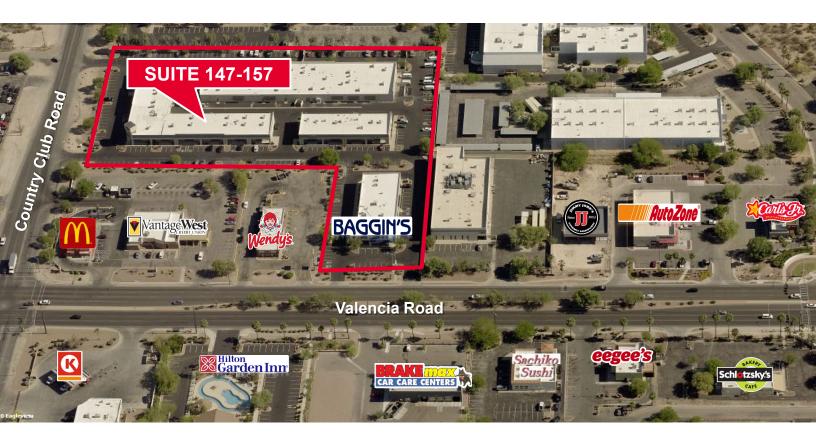

### FOR LEASE Airport Business Plaza

NEC of Valencia Road & Country Club Road Tucson, AZ 85706

#### **Property Features**

•High-image, professionally-managed business park within one mile of the Tucson International Airport

•Located at Valencia and Country Club Roads, with easy access to I-10 and I-19

•100% air-conditioned space available

•Numerous restaurants within walking distance (including Baggin's Gourmet Sandwiches onsite)

| Property Highlights                                                                                                                                  |                                                                                                                                                                 |
|------------------------------------------------------------------------------------------------------------------------------------------------------|-----------------------------------------------------------------------------------------------------------------------------------------------------------------|
| Available                                                                                                                                            | <b>4,074 SF</b> – 6401 S Country Club, Suite 157<br><b>7,944 SF</b> – 6401 S Country Club, Suite 147<br><b>OR</b><br><b>12,018 SF</b> – Suites 147-157 Combined |
| Lease Rate                                                                                                                                           | \$ .70/SF/Mo. NNN                                                                                                                                               |
| Current Buildout<br>(can be modified/changed)                                                                                                        | Presently 100% office / R&D – <u>can be converted back to office / warehouse</u> (has existing rolling doors, etc.)                                             |
| Fire Sprinklers                                                                                                                                      | Yes                                                                                                                                                             |
| Power                                                                                                                                                | 3 phase available                                                                                                                                               |
| Clear Height                                                                                                                                         | 18'                                                                                                                                                             |
| Loading                                                                                                                                              | Grade loading                                                                                                                                                   |
| Air Conditioning                                                                                                                                     | 100%                                                                                                                                                            |
| Zoning                                                                                                                                               | C-2, City of Tucson                                                                                                                                             |
| For more information, please contact:<br><b>Paul Hooker, SIOR</b><br><b>Principal, Industrial Properties</b><br>+1 520 546 2704<br>phooker@picor.com | PICOR Commercial Real Estate Services<br>5151 E. Broadway Blvd, Suite 115<br>Tucson, Arizona 85711<br>phone: +1 520 748 7100<br>picor.com                       |

#### **Site Plan**

Independently Owned and Operated / A Member of the Cushman & Wakefield Alliance