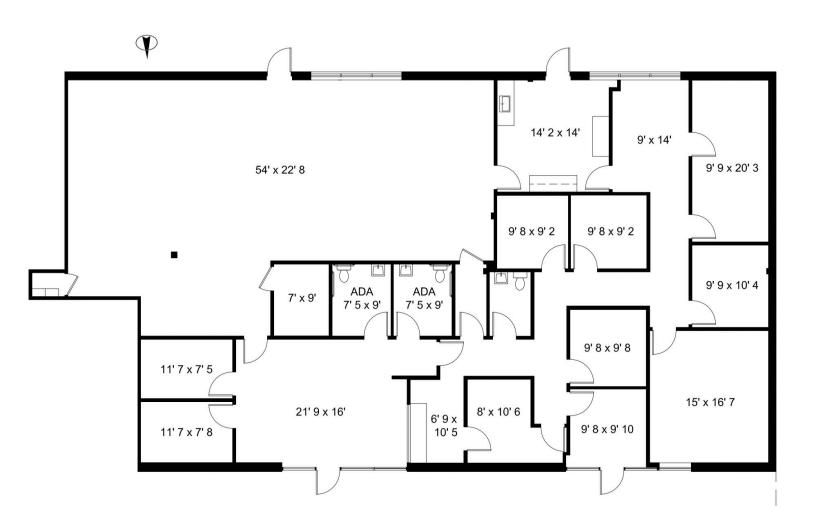

#### **Floor Plan**

Suite 157 – ±4,074 SF

Independently Owned and Operated / A Member of the Cushman & Wakefield Alliance