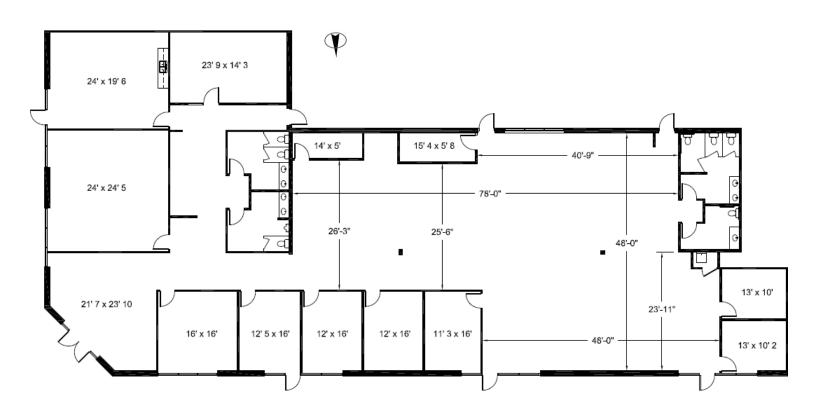

#### **Floor Plan**

Suite 147 – ±7,944 SF

Independently Owned and Operated / A Member of the Cushman & Wakefield Alliance