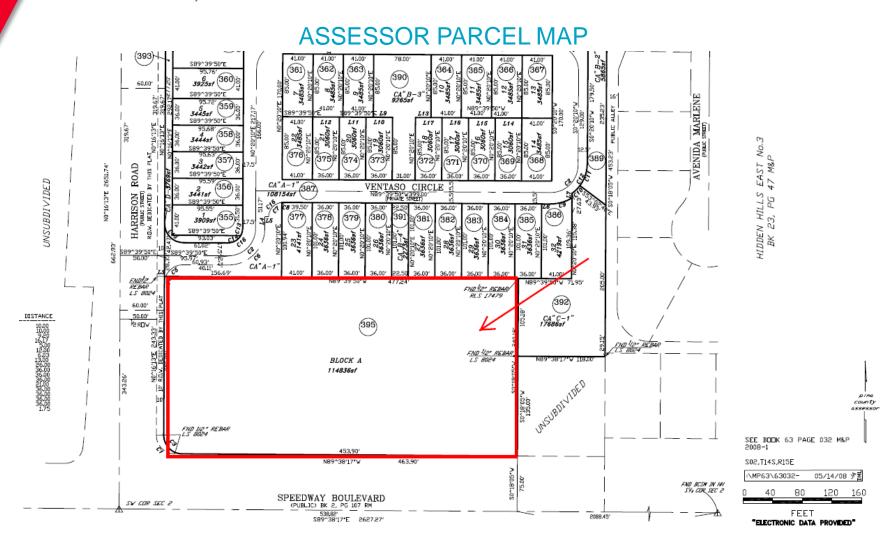

| \$74,050                    | 15,236                | \$901.02 M               |
| 5 Miles | 167,656    | \$78,002                    | 53,603                | \$2.13 B                 |



ndependently Owned and Operated / A Member of the Cushman & Wakefield
Ulliance 11/19/2020

Cushman & Wakefield Copyright 2020. No warranty or representation, express or implied, is made to the accuracy or completeness of the information contained herein, and same is submitted subject to errors, omissions, change of price, rental or other conditions, withdrawal without notice, and to any special listing conditions imposed by the property owner(s). As applicable, we make no representation as to the condition of the property (or properties) in question.



# 9575 E. SPEEDWAY BLVD

TUCSON, AZ 85748





Rob Tomlinson / rtomlinson@picor.com / +1 520 546 2757