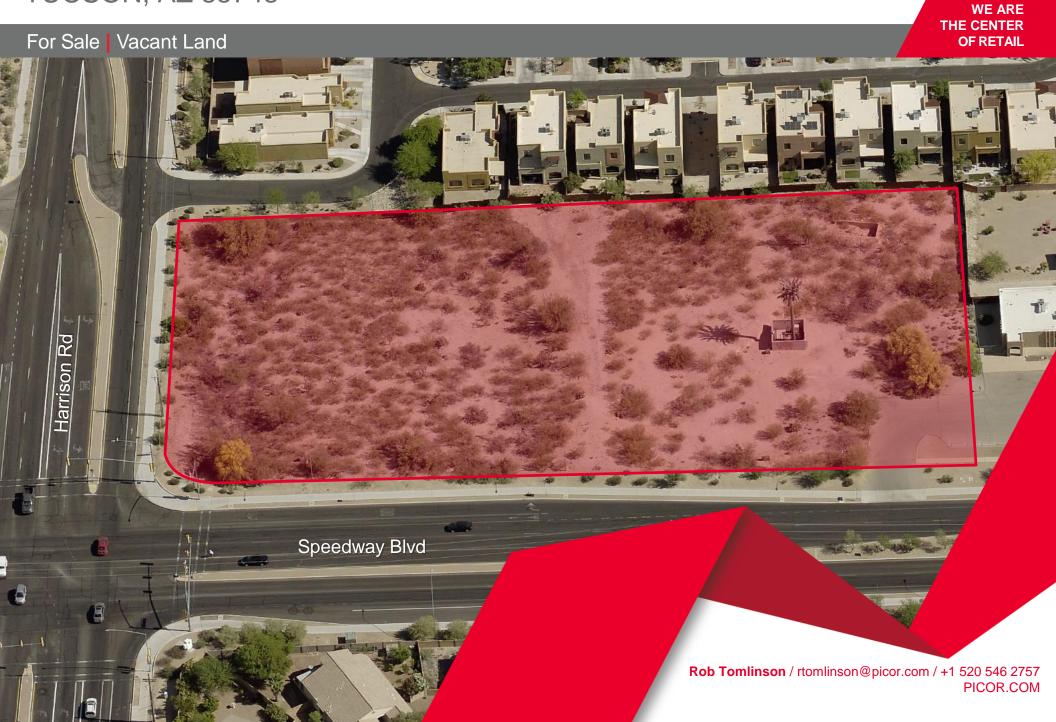

## LOT SIZE

114,836 SF (2.36 Acres)

#### COMMENTS

- · Signalized arterial intersection
- Traffic Counts: 34,481 vehicles per day (Speedway Blvd & Harrison Rd combined)
- · Flat and developable site with no known flood impacts
- · High local income demographics and population density

# **ZONING**

C-1, City of Tucson

### TRAFFIC COUNTS

Speedway Blvd: 20,085 VPD (2019) Harrison Rd: 14,396 VPD (2020)