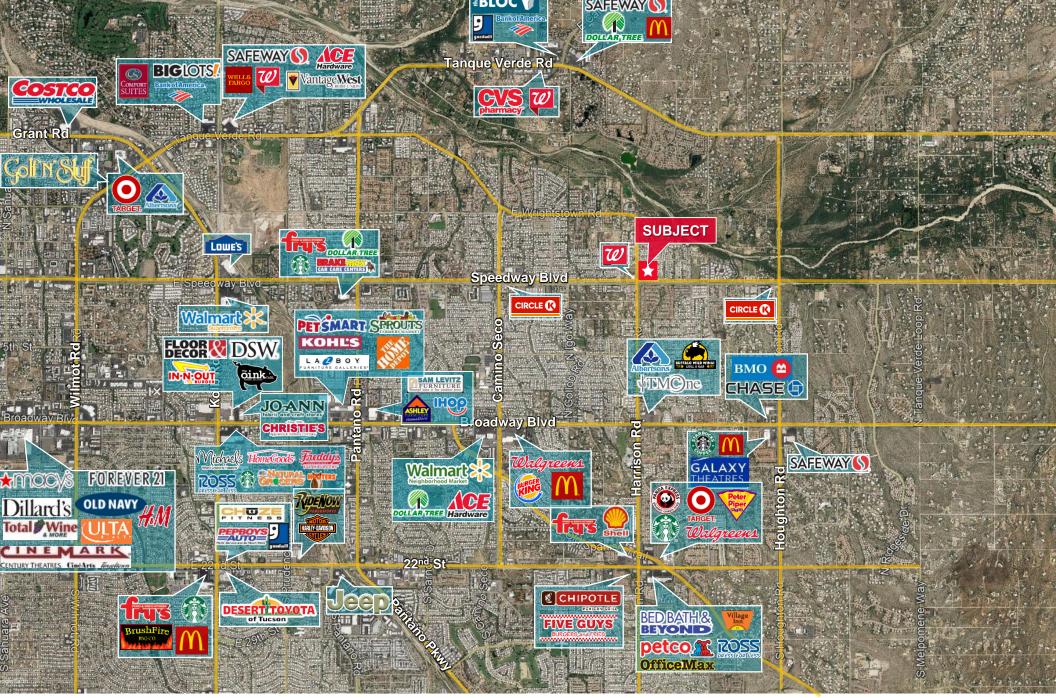

#### COMMENTS

- · Signalized arterial intersection
- Traffic Counts: 34,481 vehicles per day (Speedway Blvd & Harrison Rd combined)
- · Flat and developable site with no known flood impacts
- · High local income demographics and population density

# **NEIGHBORHOOD DEMOGRAPHICS**

|         | POPULATION | AVERAGE<br>HOUSEHOLD INCOME | DAYTIME<br>POPULATION | TOTAL RETAIL EXPENDITURE |
|---------|------------|-----------------------------|-----------------------|--------------------------|
| 1 Mile  | 10,893     | \$83,653                    | 1,340                 | \$145.6 M                |
| 3 Miles | 70,934     | \$74,050                    | 15,236                | \$901.02 M               |
| 5 Miles | 167,656    | \$78,002                    | 53,603                | \$2.13 B                 |