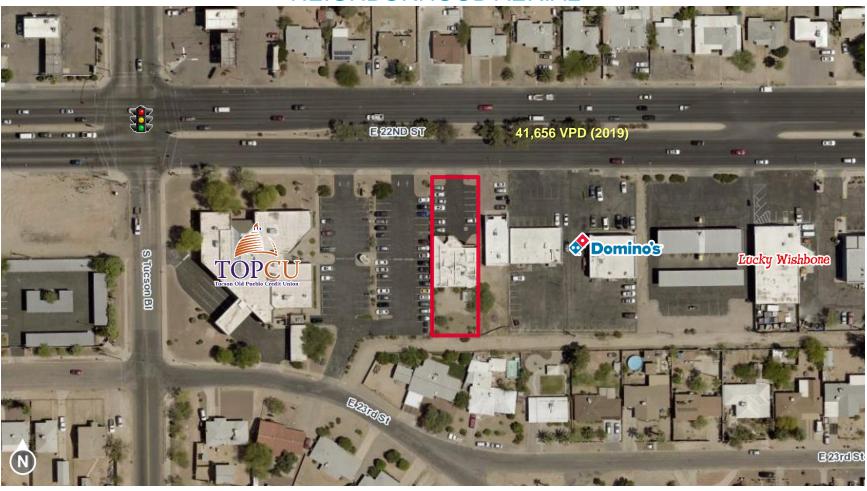

#### **NEIGHBORING TENANTS**

Tucson Old Pueblo Credit Union, Dominoes, Food City & More

#### COMMENTS

- · Currently a place of worship
- · Could be used for offices, daycare, charter or private school
- Great visibility with high traffic counts (41,656 vehicles per day, Pima Association of Governments 2019)
- Masonry construction
- Parking- 15 spaces (ratio 4.87/1,000)