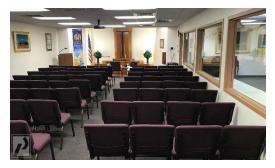

#### COMMENTS

- · Currently a place of worship
- · Could be used for offices, daycare, charter or private school
- Great visibility with high traffic counts (41,656 vehicles per day, Pima Association of Governments 2019)
- Masonry construction
- Parking- 15 spaces (ratio 4.87/1,000)