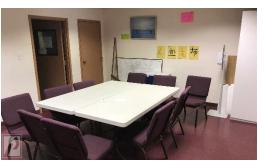

#### COMMENTS

- · Currently a place of worship
- · Could be used for offices, daycare, charter or private school
- Great visibility with high traffic counts (41,656 vehicles per day, Pima Association of Governments 2019)
- Masonry construction
- Parking- 15 spaces (ratio 4.87/1,000)