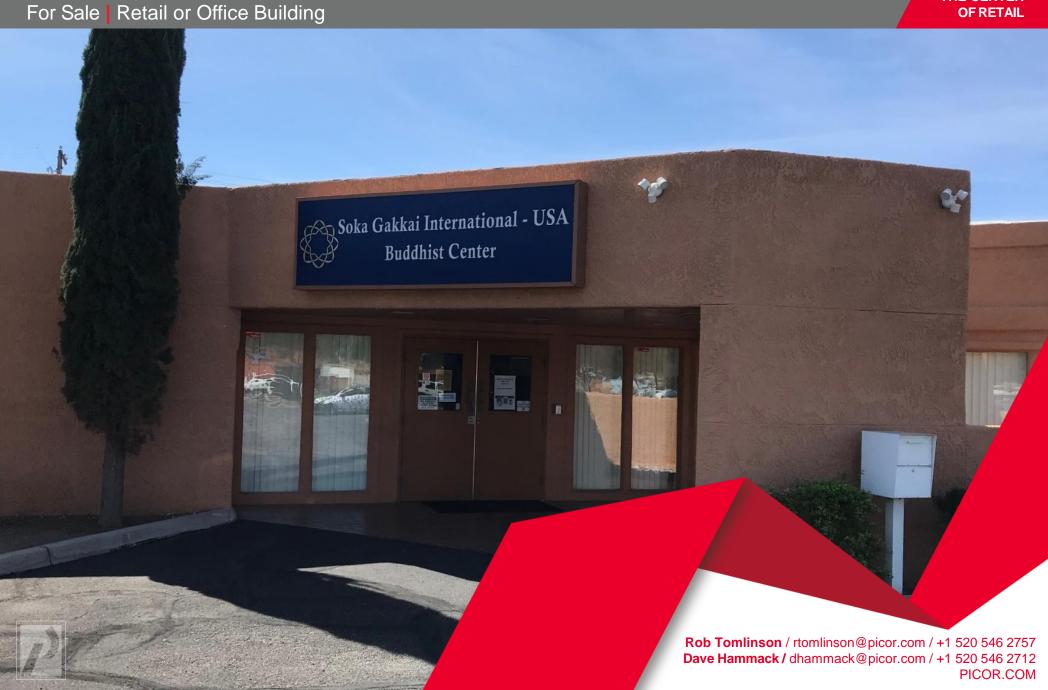

# **2540 E. 22<sup>ND</sup> STREET**

**TUCSON, AZ 85713** 

WE ARE THE CENTER OF RETAIL

#### **BUILDING SIZE**

3,080 SF

#### SALE PRICE

\$340,000 (\$113/SF)

#### LOT SIZE

12,482 SF

#### **NEIGHBORING TENANTS**

Tucson Old Pueblo Credit Union, Dominoes, Food City & More

#### COMMENTS

- · Currently a place of worship
- · Could be used for offices, daycare, charter or private school
- Great visibility with high traffic counts (41,656 vehicles per day, Pima Association of Governments 2019)
- Masonry construction
- Parking- 15 spaces (ratio 4.87/1,000)