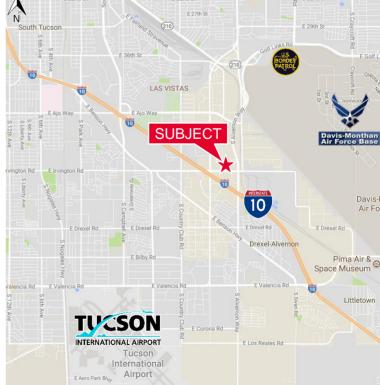

## FOR LEASE Butterfield Business Center

4775 S. Coach Drive Tucson, AZ 85714

### **Property Highlights**

- Less than 1/4 mile to Interstate 10
- · Prestigious Business Park Environment
- 21' to 23' clear height
- Paved yard area

| Property Features     |                                                                           |
|-----------------------|---------------------------------------------------------------------------|
| Showroom/Office Space | ±2,500 SF                                                                 |
| Lot Size              | 42,218 SF (0.97 acres)                                                    |
| Zoning                | CI-1, Pima County                                                         |
| Ceiling Height        | 21' to 23'                                                                |
| Loading               | (1) Dock and (3) partial dock doors (with ramped platform to grade level) |
| Power                 | 400 Amps, 120/208V, 3-Phase                                               |
|                       |                                                                           |