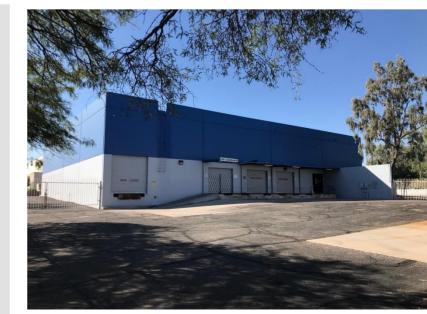

## FOR LEASE Butterfield Business Center

4775 S. Coach Drive Tucson, AZ 85714

### 11,580 SF Building Lease Rate: \$5,790/Mo (\$0.50/SF/Mo), NNN

### **Property Highlights**

- Less than 1/4 mile to Interstate 10
- · Prestigious Business Park Environment
- 21' to 23' clear height
- Paved yard area

| Property Features     |                                                                           |
|-----------------------|---------------------------------------------------------------------------|
| Showroom/Office Space | ±2,500 SF                                                                 |
| Lot Size              | 42,218 SF (0.97 acres)                                                    |
| Zoning                | CI-1, Pima County                                                         |
| Ceiling Height        | 21' to 23'                                                                |
| Loading               | (1) Dock and (3) partial dock doors (with ramped platform to grade level) |
| Power                 | 400 Amps, 120/208V, 3-Phase                                               |
|                       |                                                                           |