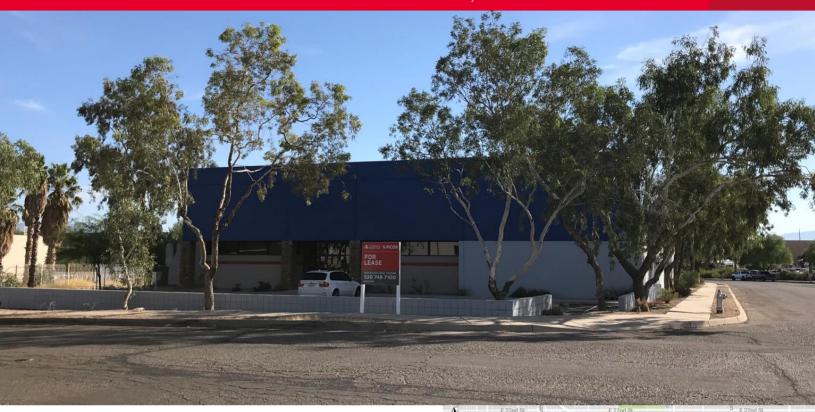

## FOR LEASE Butterfield Business Center

4775 S. Coach Drive Tucson, AZ 85714

### 11,580 SF Building Lease Rate: \$5,790/Mo (\$0.50/SF/Mo), NNN

### **Property Highlights**

- Less than 1/4 mile to Interstate 10
- · Prestigious Business Park Environment
- 21' to 23' clear height
- Paved yard area

| Property Features     |                                                                           |
|-----------------------|---------------------------------------------------------------------------|
| Showroom/Office Space | ±2,500 SF                                                                 |
| Lot Size              | 42,218 SF (0.97 acres)                                                    |
| Zoning                | CI-1, Pima County                                                         |
| Ceiling Height        | 21' to 23'                                                                |
| Loading               | (1) Dock and (3) partial dock doors (with ramped platform to grade level) |
| Power                 | 400 Amps, 120/208V, 3-Phase                                               |
|                       |                                                                           |