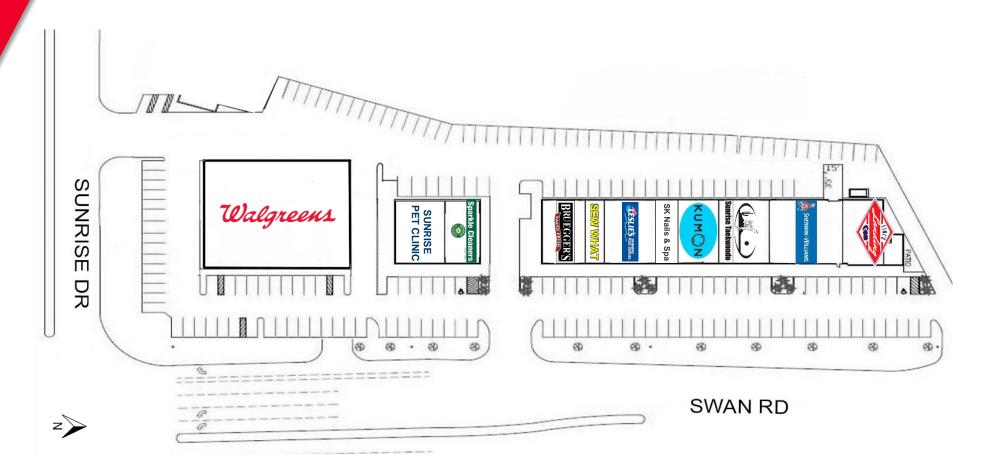

### **COMMENTS**

- Former Salon space, recently renovated
- This space has been a salon since 1980!
- Four (4) plumbing hook ups for shampoo bowls or nail stations
- · Good visibility to Swan Rd and Sunrise Dr intersection
- Well maintained property

# **5673 N. SWAN ROAD**

**TUCSON, AZ 85718** 

SITE PLAN

Aaron LaPrise / alaprise@picor.com / +1 520 546 2770