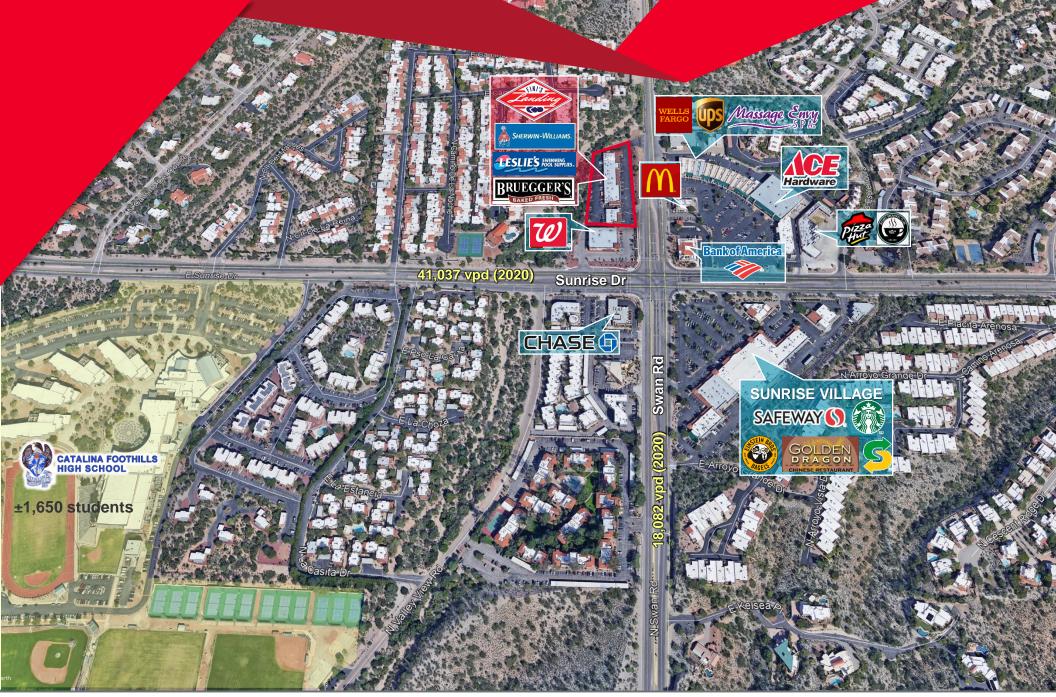

### NEIGHBORING TENANTS

Safeway, CVS, Ace Hardware, Starbucks, Chase Bank, Walgreens, Einstein Bros. Bagels, & More

## NEIGHBORHOOD DEMOGRAPHICS

|         | POPULATION | AVERAGE<br>HOUSEHOLD INCOME | DAYTIME<br>POPULATION | TOTAL RETAIL EXPENDITURE |
|---------|------------|-----------------------------|-----------------------|--------------------------|
| 1 Mile  | 6,002      | \$100,704                   | 2,535                 | \$105 M                  |
| 3 Miles | 32,607     | \$118,076                   | 14,572                | \$619 M                  |
| 5 Miles | 139,982    | \$80,680                    | 69,499                | \$1.97 B                 |