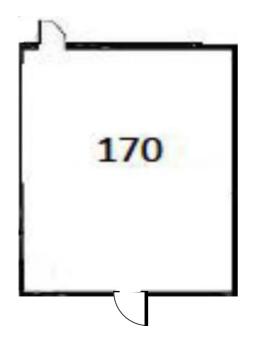

| Suite     | Square Footage | Lease Rate |
|-----------|----------------|------------|
| Suite C   | ±748 SF        | \$14/SF MG |
| Suite D   | ±2,715 SF      | \$14/SF MG |
| Suite 170 | ±846 SF        | \$15/SF MG |

### Floor Plans

### Floor Plans

Suite C: ±748 SF

Suite 170: ±846 SF

Suite D: ±2,715 SF