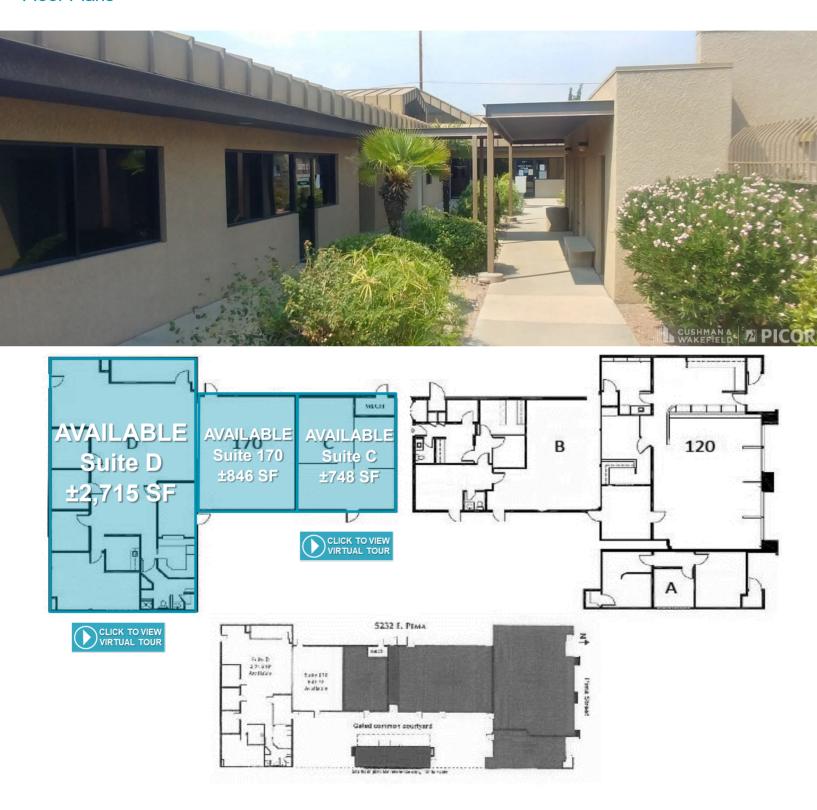

### Floor Plans

### Floor Plans

Suite C: ±748 SF

Suite 170: ±846 SF

Suite D: ±2,715 SF

| Suite     | Square Footage | Lease Rate |
|-----------|----------------|------------|
| Suite C   | ±748 SF        | \$14/SF MG |
| Suite D   | ±2,715 SF      | \$14/SF MG |
| Suite 170 | ±846 SF        | \$15/SF MG |