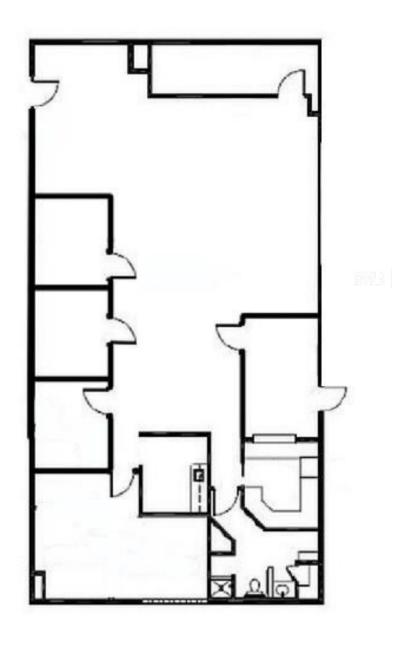

| Suite     | Square Footage | Lease Rate |
|-----------|----------------|------------|
| Suite C   | ±748 SF        | \$14/SF MG |
| Suite D   | ±2,715 SF      | \$14/SF MG |
| Suite 170 | ±846 SF        | \$15/SF MG |

### Floor Plans

### Floor Plans

Suite C: ±748 SF

Suite 170: ±846 SF

Suite D: ±2,715 SF