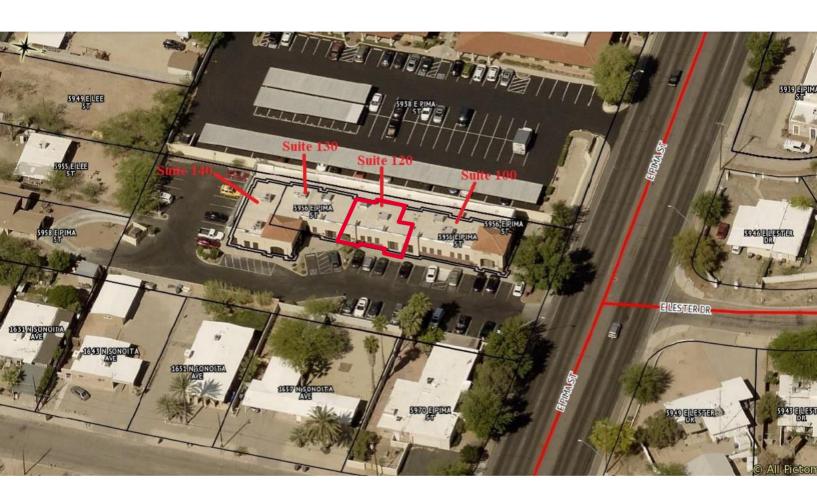

's Hospital and Tucson Medical Center
- · Excellent central location
- Zoning: 0-2, City of Tucson

| Property Details |                     |
|------------------|---------------------|
| Available        | Suite 120- 1,657 SF |
| Lot Size         | 1,657 SF            |
| Tax Parcel No.   | 121-07-4820         |
| Parking          | 43 Stalls           |
| Built            | 2000                |
| Zoning           | O-2, City of Tucson |

Ryan McGregor Office Properties +1 520 546 2748 rmcgregor@picor.com



PICOR Commercial Real Estate Services 5151 E. Broadway Blvd, Suite 115 Tucson, Arizona 85711 phone: +1 520 748 7100

# FOR LEASE 5956 E. Pima Street, Suite 120 Tucson, Arizona 85712

### Floor Plan





# FOR LEASE 5956 E. Pima Street, Suite 120 Tucson, Arizona 85712

### Site Plan





# FOR LEASE 5956 E. Pima Street, Suite 120 Tucson, Arizona 85712

#### Aerial



Ryan McGregor Office Properties +1 520 546 2748 rmcgregor@picor.com **PICOR Commercial Real Estate Services** 5151 E. Broadway Blvd, Suite 115

Tucson, Arizona 85711 phone: +1 520 748 7100 picor.com