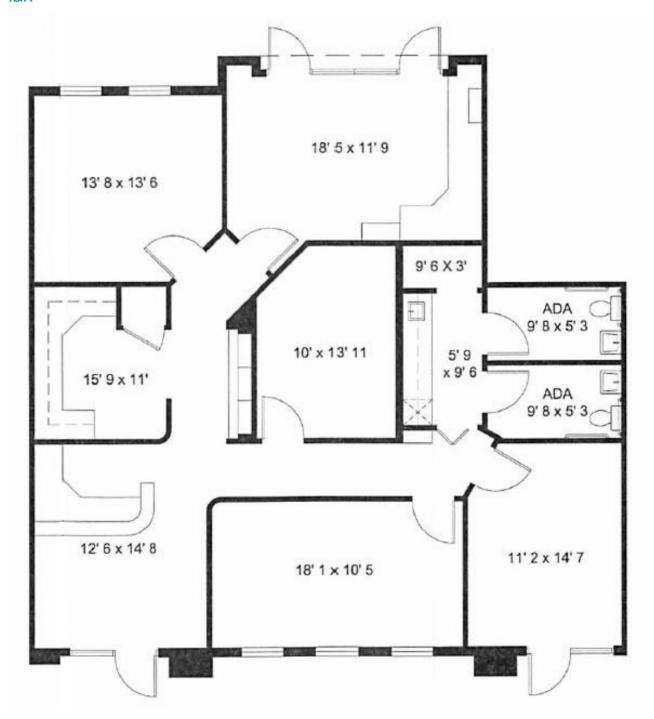

# FOR LEASE 5956 E. Pima Street, Suite 120 Tucson, Arizona 85712

### Floor Plan