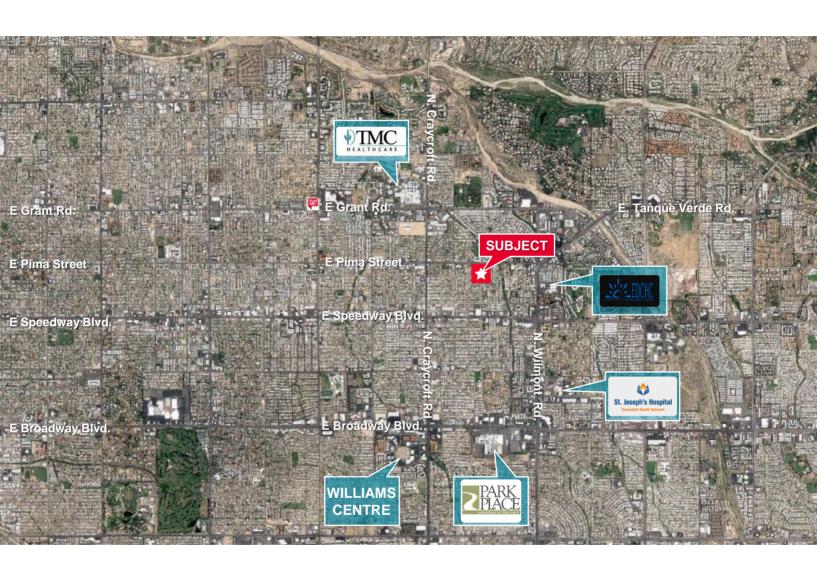

# FOR LEASE 5956 E. Pima Street, Suite 120 Tucson, Arizona 85712

#### Aerial

Ryan McGregor Office Properties +1 520 546 2748 rmcgregor@picor.com **PICOR Commercial Real Estate Services** 5151 E. Broadway Blvd, Suite 115

Tucson, Arizona 85711 phone: +1 520 748 7100 picor.com