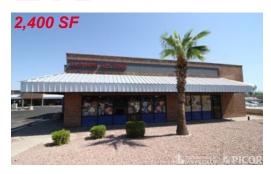

#### RETAIL SPACE

5319 - 2,400 SF

#### **COMMENTS**

- Excellent visibility with Speedway Blvd frontage
- Tenants include Kingston Jamaican Kitchen and Access Medical Wheelchairs
- · Good ingress / egress
- Traffic Count on Speedway Blvd 36,606 VPD (2022)
- Zoned C-2, City of Tucson