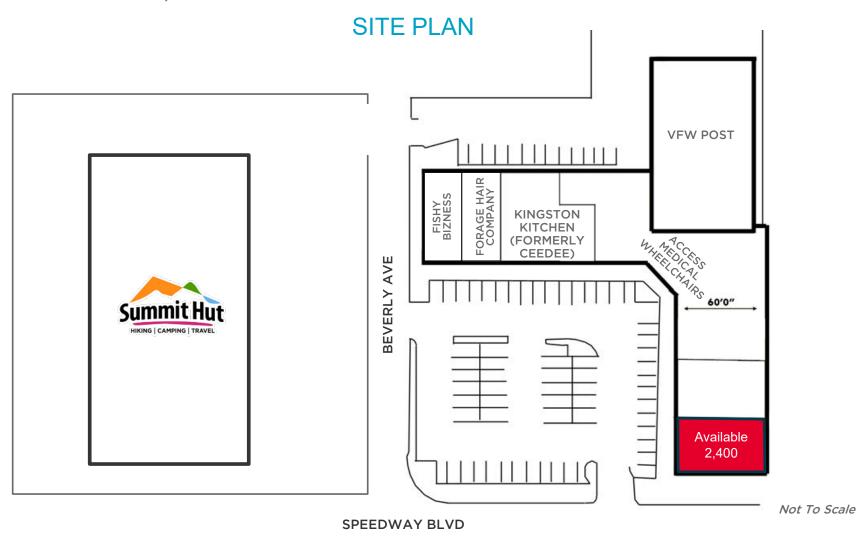

#### RETAIL SPACE

5319 - 2,400 SF

#### **COMMENTS**

- Excellent visibility with Speedway Blvd frontage
- Tenants include Kingston Jamaican Kitchen and Access Medical Wheelchairs
- · Good ingress / egress
- Traffic Count on Speedway Blvd 36,606 VPD (2022)
- Zoned C-2, City of Tucson