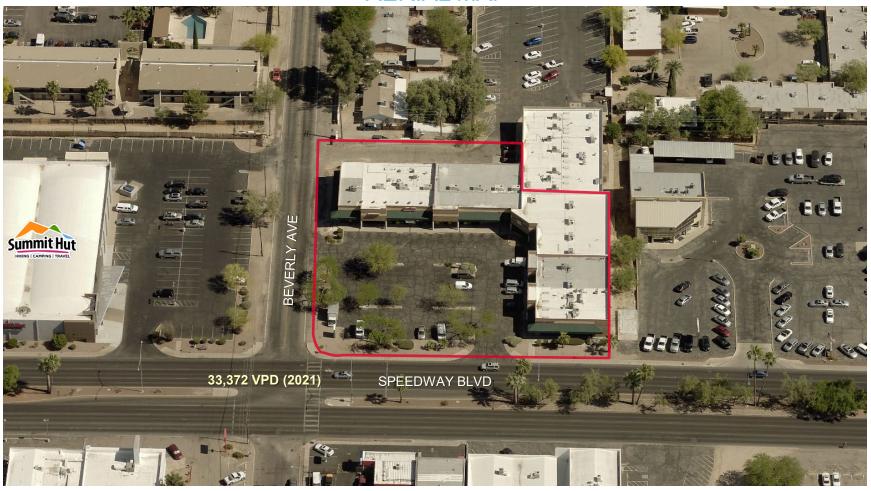

#### **COMMENTS**

- Excellent visibility with Speedway Blvd frontage
- Tenants include Kingston Jamaican Kitchen and Access Medical Wheelchairs
- · Good ingress / egress
- Traffic Count on Speedway Blvd 36,606 VPD (2022)
- Zoned C-2, City of Tucson