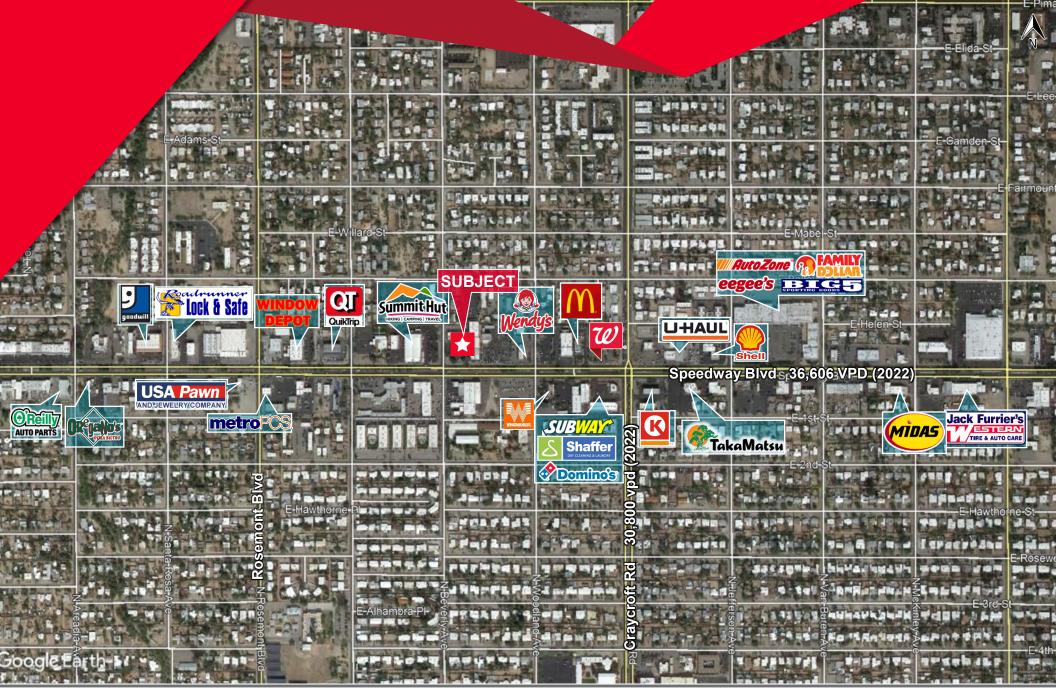

#### **NEIGHBORING TENANTS**

Summit Hut, Walgreens, McDonald's, QuikTrip, Family Dollar, Autozone, Big 5 & More

#### **AERIAL MAP**

Andy Seleznov, CCIM / aseleznov@picor.com / +1 520 546 2775