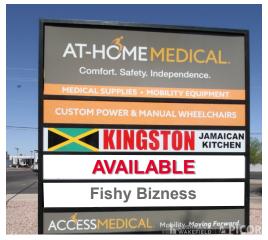

#### RETAIL SPACE

5319 - 2,400 SF

#### **COMMENTS**

- Excellent visibility with Speedway Blvd frontage
- Tenants include Kingston Jamaican Kitchen and Access Medical Wheelchairs
- · Good ingress / egress
- Traffic Count on Speedway Blvd 36,606 VPD (2022)
- Zoned C-2, City of Tucson