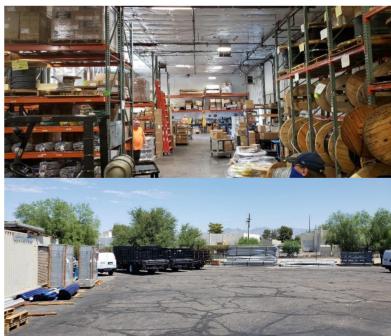

## **Property Description**

This Industrial Property is well-located in the heart of Tucson's Industrial epicentre and is within close proximity to I-10. It features a high-quality office build-out and concrete tilt construction and a private fenced yard.

\*\*Pallet Racking in Warehouse INCLUDED

Brandon Rodgers, SIOR, CCIM Principal, Industrial or Commercial Properties +1 520 546 2714 brodgers@picor.com PICOR Commercial Real Estate Services 5151 E. Broadway Blvd, Suite 115 Tucson, Arizona 85711 phone: +1 520 748 7100 picor.com