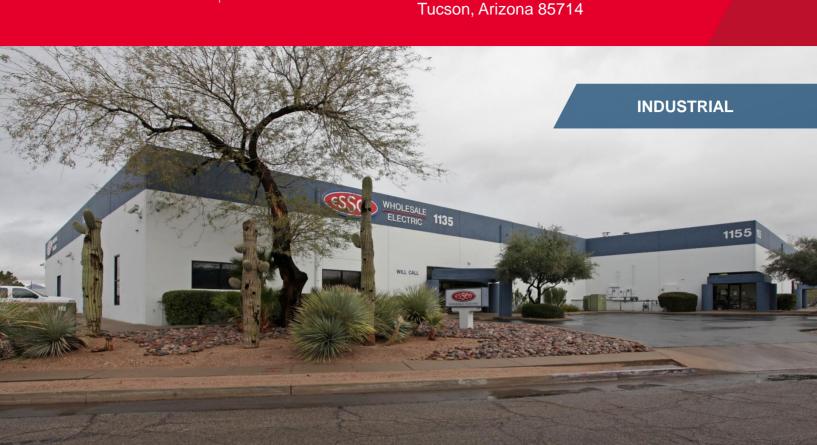

## FOR LEASE 1135-1155 E. Palmdale Road

| Property Details |                                                                |
|------------------|----------------------------------------------------------------|
| Available        | ± 15,000 SF (±12,000<br>Warehouse & ±3,000 SF Office<br>Space) |
| Suite            | 1135 E. Palmdale                                               |
| Lease Rate       | \$0.65/ SF MG                                                  |
| Column Spacing   | 31' X 40'                                                      |
| Clear Height     | 18'                                                            |
| Loading          | 2 dock, 1 grade                                                |
| Power            | 2400 AMP, 3 PH, 480 V                                          |
| Sprinkled        | Yes                                                            |

## **Property Description**

This Industrial Property is well-located in the heart of Tucson's Industrial epicentre and is within close proximity to I-10. It features a high-quality office build-out and concrete tilt construction and a private fenced yard.

## FOR LEASE 1135-1155 E. Palmdale Road

Tucson, Arizona 85714