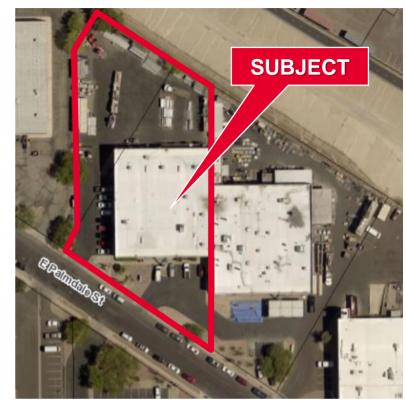

## **Property Description**

This Industrial Property is well-located in the heart of Tucson's Industrial epicentre and is within close proximity to I-10. It features a high-quality office build-out and concrete tilt construction and a private fenced yard.