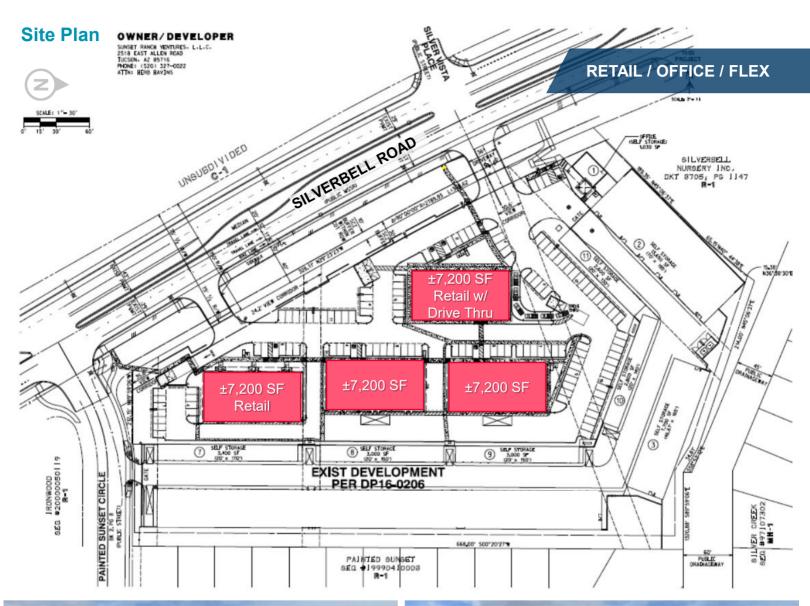

|
| Avg. Household Income          | \$77,977         | \$59,077         | \$60,482         |
| Daytime Employment             | 3,392            | 41,765           | 119,130          |
| Total Retail Expenditure       | \$106.88 M       | \$722.87 M       | \$1.89 B         |

| <b>Traffic Counts</b> 24-hr. t | wo-way volume of average weekday traffic. |
|--------------------------------|-------------------------------------------|
| Source: Pima Association o     | f Governments                             |
| Silverbell Road                | 14,035 VPD (2020)                         |

| Silverbell Road | 14,035 VPD (2020) |
|-----------------|-------------------|
| Grant Road      | 24,583 VPD (2020) |



## FOR LEASE Sunset Ranch 2706 N. Silverbell Road

Tucson, Arizona 85745







Independently Owned and Operated / A Member of the Cushman & Wakefield Alliance

Cushman & Wakefield Copyright 2022. No warranty or representation, express or implied, is made to the accuracy or completeness of the information contained herein, and same is submitted subject to errors, omissions, change of price, rental or other conditions, withdrawal without notice, and to any special listing conditions imposed by the property owner(s). As applicable, we make no representation as to the condition of the property (or properties) in question.

4/29/2022



# FOR LEASE Sunset Ranch 2706 N. Silverbell Road Tucson, Arizona 85745

**Aerial Map** 

**RETAIL / OFFICE / FLEX** 



Andy Seleznov Retail Properties +1 520 546 2775 aseleznov@picor.com Andrew Keim Industrial Properties +1 520 546