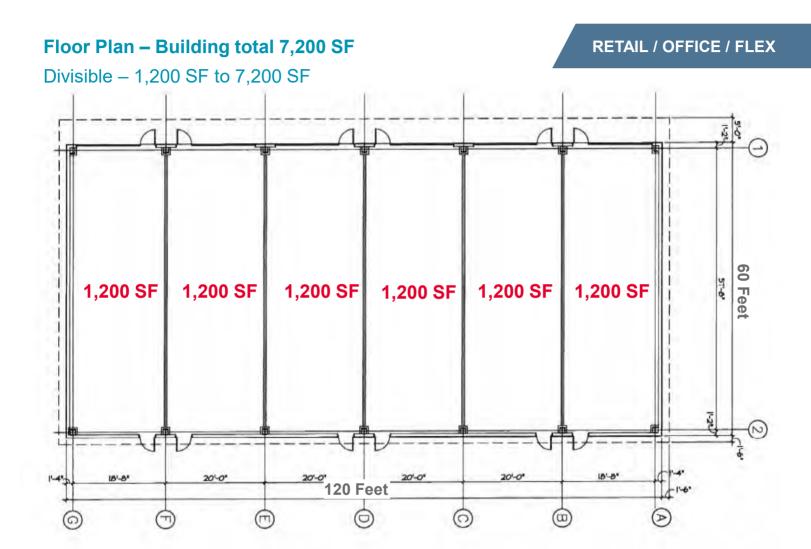

NNN Charges            | Est. \$5.00/SF                                                                |
| Ceiling Height         | 14 ft                                                                         |
| Zoning                 | C-1, City of Tucson                                                           |
| Taxes                  | \$1.75 Est. (2021)                                                            |

**Andy Seleznov Retail Properties** +1 520 546 2775 aseleznov@picor.com **Andrew Keim Industrial Properties** +1 520 546 2763 akeim@picor.com



#### **PICOR Commercial Real Estate Services**

5151 E. Broadway Blvd, Suite 115 Tucson, Arizona 85711 phone: +1 520 748 7100



## FOR LEASE Sunset Ranch 2706 N. Silverbell Road

2706 N. Silverbell Road Tucson, Arizona 85745



For more information, please contact:

Andy Seleznov Retail Properties

+1 520 546 2775 aseleznov@picor.com

Andrew Keim Industrial Properties

+1 520 546 2763 akeim@picor.com

**PICOR Commercial Real Estate Services** 

5151 E. Broadway Blvd, Suite 115

Tucson, Arizona 85711 phone: +1 520 748 7100

picor.com

| Demographics<br>2021 Estimates | 1-Mile<br>Radius | 3-Mile<br>Radius | 5-Mile<br>Radius |
|--------------------------------|------------------|------------------|------------------|
| Population Density             | 9,520            | 73,4452          | 191,757          |
| Households                     | 3,787            | 31,750           | 81,463           |
| Avg. Household Income          | \$77,977         | \$59,077         | \$60,482         |
| Daytime Employment