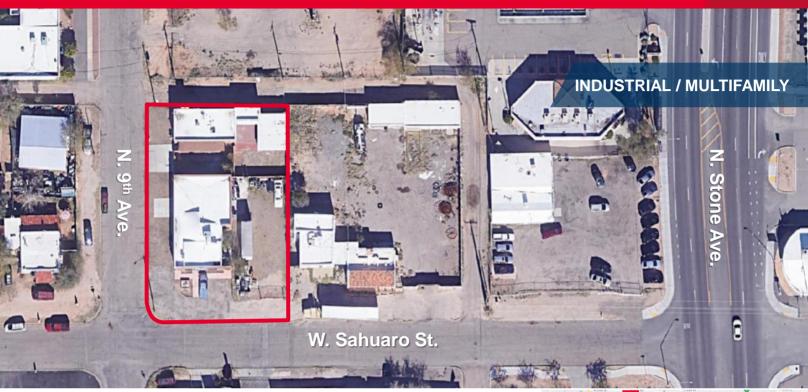

#### **Property Highlights**

- · Close to I-10
- · Fenced yard

| Property Details |                                                           |
|------------------|-----------------------------------------------------------|
| Available        | 3,200 SF Office<br>400 SF Studio<br>400 SF Covered Garage |
| Sale Price       | \$360,000.00                                              |
| Lot Size         | .33 Acres                                                 |
| Zoning           | I-1 Zoning                                                |
| Loading          | 2 Roll Up Doors                                           |
| Power            | 3 Phase Power                                             |
| Construction     | Block Construction                                        |
|                  |                                                           |