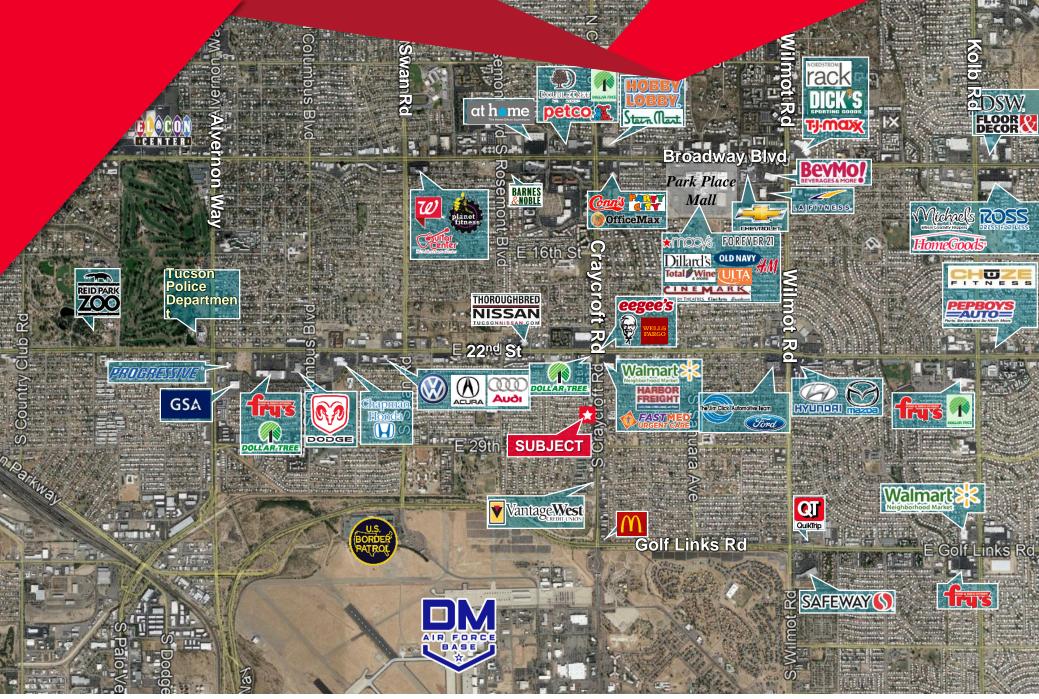

#### NEIGHBORING TENANTS

Dollar Tree, Walmart Neighborhood Market, Harbor Freight, FastMed Urgent Care, Vantage West CU & More