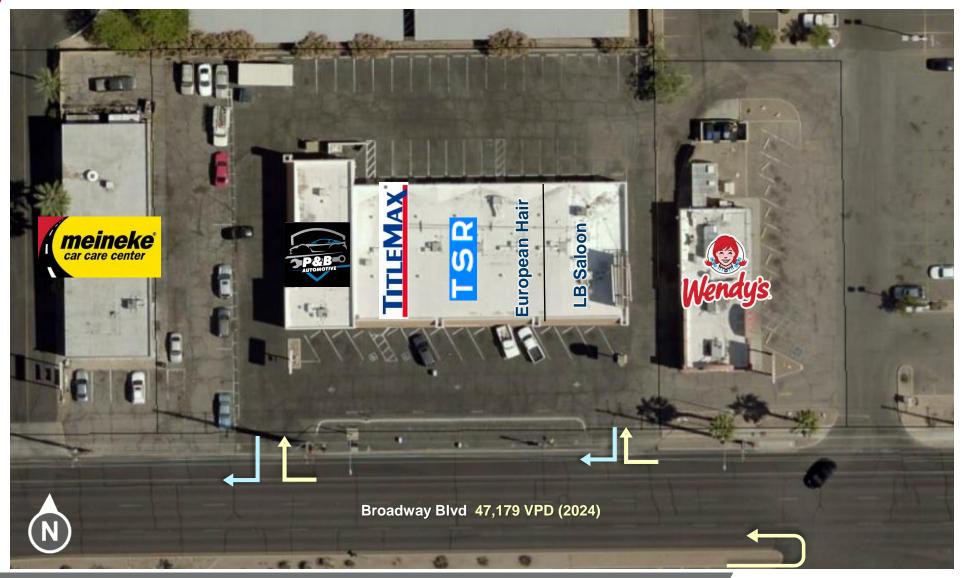

### **TRAFFIC COUNTS**

| Broadway Blvd | 47,179 VPD (2024) |
|---------------|-------------------|
| Kolb Rd       | 47,007 VPD (2024) |

| DEMOGRAPHICS | Population | Average<br>Household Income | Daytime<br>Population |
|--------------|------------|-----------------------------|-----------------------|
| 1 Mile       | 10,831     | \$81,042                    | 5,483                 |
| 3 Miles      | 127,300    | \$80,968                    | 51,074                |
| 5 Miles      | 243,336    | \$88,018                    | 84,238                |