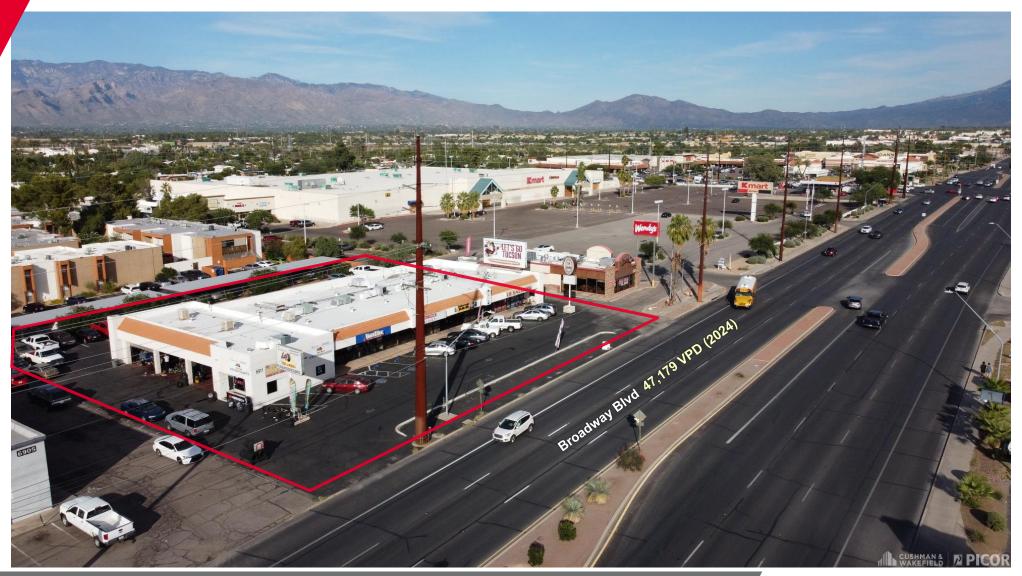

#### HIGHLIGHTS

- Monument Signage
- Excellent Broadway Blvd Exposure
- Ample Parking

### **TRAFFIC COUNTS**

| Broadway Blvd | 47,179 VPD (2024) |
|---------------|-------------------|
| Kolb Rd       | 47,007 VPD (2024) |

| DEMOGRAPHICS | Population | Average<br>Household Income | Daytime<br>Population |
|--------------|------------|-----------------------------|-----------------------|
| 1 Mile       | 10,831     | \$81,042                    | 5,483                 |
| 3 Miles      | 127,300    | \$80,968                    | 51,074                |
| 5 Miles      | 243,336    | \$88,018                    | 84,238                |

### Dave Hammack / Principal / <u>dhammack@picor.com</u> / +1 520 546 2712

AERIAL

Independently Owned and Operated / A Member of the Cushman & Wakefield Alliance 4/29/2025

Cushman & Wakefield Copyright 2022. No warranty or representation, express or implied, is made to the accuracy or completeness of the information contained herein, and same is submitted subject to errors, omissions, change of price, rental or other conditions, withdrawal without notice, and to any special listing conditions imposed by the property owner(s). As applicable, we make no representation as to the condition of the property (or properties) in question.