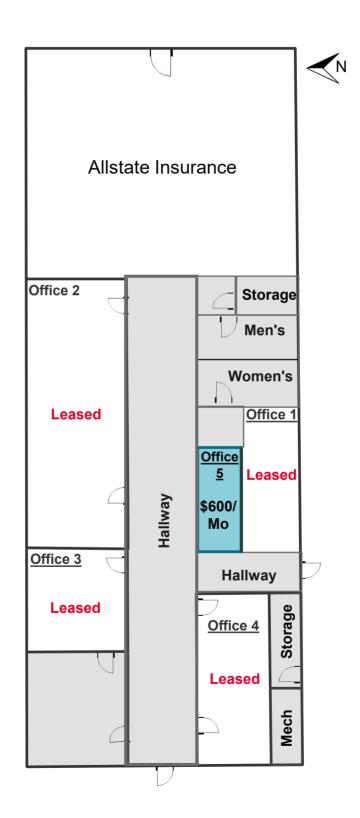

ffice setting
- · Visible: Locate along busy Campbell Avenue corridor
- Parking: Two lots, one in front and one in the back
- · Amenities: Walk to restaurants, coffee, and shopping
- Convenience: close to University of Arizona, downtown Tucson, and I-10
- · Inclusive: Includes internet, utilities and janitorial
- Easy: Plug in and start working!

| Property Details |             |
|------------------|-------------|
| Lot Size         | 0.230 Acres |
| Tax Parcel No.   | 113-100-100 |



### Molly Mary Gilbert Office Properties

+1 520 546 2766 mgilbert@picor.com **PICOR Commercial Real Estate Services** 

5151 E. Broadway Blvd, Suite 115 Tucson, Arizona 85711 phone: +1 520 748 7100 picor.com

# FOR LEASE 2713 N Campbell Avenue Tucson, Arizona 85719

### Floor Plan

Available

Common Area





# FOR LEASE 2713 N Campbell Avenue Tucson, Arizona 85719

#### **Property Photos**