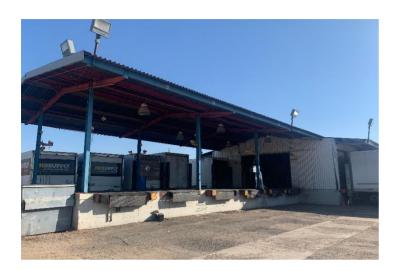

# FOR SALE OR LEASE 2455 N. Fairview

Tucson, Arizona 85705

3,680 SF Trucking Terminal and Office

**Sale Price: \$850,000** 

Lease Rate: \$6,900 / Mo. NNN

#### **Property Highlights**

Fenced yard

• .3 miles from I-10

| Property Details |                   |
|------------------|-------------------|
| Available        | 3,680 SF          |
| Lease Rate       | \$6,900 / Mo. NNN |
| Sale Price       | \$850,000         |
| Lot Size         | 2.95 Acres        |
| Zoning           | I-1 Zoning        |
| Loading          | 18 Dock Positions |
| Year Built       | 1971              |