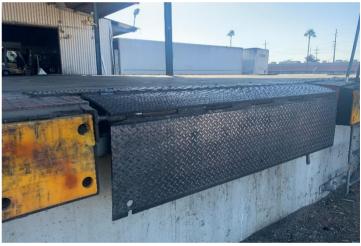

#### **Property Highlights**

Fenced yard

• .3 miles from I-10

| Property Details |                   |
|------------------|-------------------|
| Available        | 3,680 SF          |
| Lease Rate       | \$6,900 / Mo. NNN |
| Sale Price       | \$850,000         |
| Lot Size         | 2.95 Acres        |
| Zoning           | I-1 Zoning        |
| Loading          | 18 Dock Positions |
| Year Built       | 1971              |