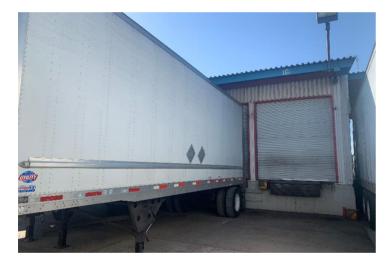

#### **Property Highlights**

Fenced yard

• .3 miles from I-10

| Property Details |                   |
|------------------|-------------------|
| Available        | 3,680 SF          |
| Lease Rate       | \$6,900 / Mo. NNN |
| Sale Price       | \$850,000         |
| Lot Size         | 2.95 Acres        |
| Zoning           | I-1 Zoning        |
| Loading          | 18 Dock Positions |
| Year Built       | 1971              |