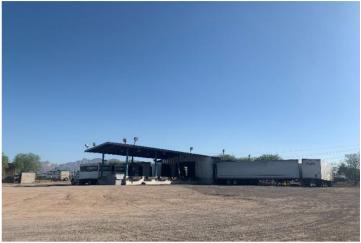

# FOR SALE OR LEASE 2455 N. Fairview

Tucson, Arizona 85705

3,680 SF Trucking Terminal and Office

**Sale Price: \$850,000** 

Lease Rate: \$6,900 / Mo. NNN

#### **Property Highlights**

Fenced yard

• .3 miles from I-10

| Property Details |                   |
|------------------|-------------------|
| Available        | 3,680 SF          |
| Lease Rate       | \$6,900 / Mo. NNN |
| Sale Price       | \$850,000         |
| Lot Size         | 2.95 Acres        |
| Zoning           | I-1 Zoning        |
| Loading          | 18 Dock Positions |
| Year Built       | 1971              |