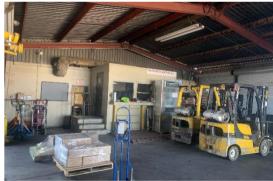

# FOR SALE OR LEASE 2455 N. Fairview

Tucson, Arizona 85705

3,680 SF Trucking Terminal and Office

**Sale Price: \$850,000** 

Lease Rate: \$6,900 / Mo. NNN

#### **Property Highlights**

Fenced yard

• .3 miles from I-10

| Property Details |                   |
|------------------|-------------------|
| Available        | 3,680 SF          |
| Lease Rate       | \$6,900 / Mo. NNN |
| Sale Price       | \$850,000         |
| Lot Size         | 2.95 Acres        |
| Zoning           | I-1 Zoning        |
| Loading          | 18 Dock Positions |
| Year Built       | 1971              |