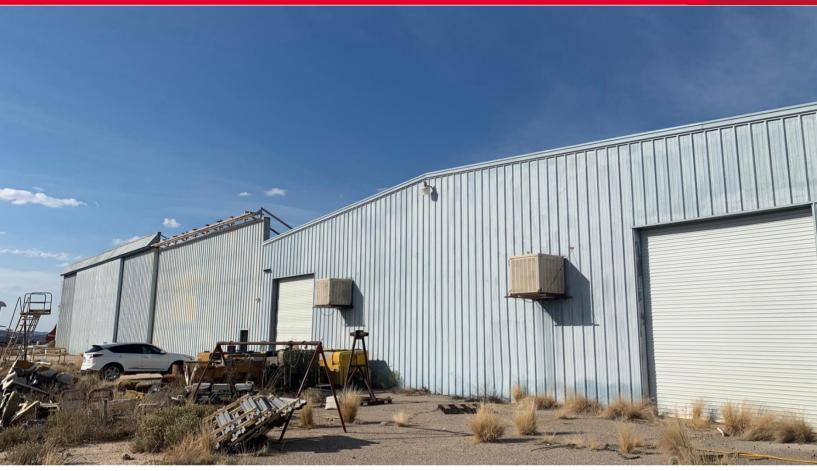

### 27,500 SF Warehouse on 18.3 Acres Sale Price: \$1,839,750.00

#### **Property Highlights**

- · Large fenced yard
- 1 mile to I-10

| <b>Property Details</b> |               |
|-------------------------|---------------|
| Available               | 27,500 SF     |
| Lot Size                | 18.3 Acres    |
| Zoning                  | CI-2          |
| Power                   | 3 Phase Power |