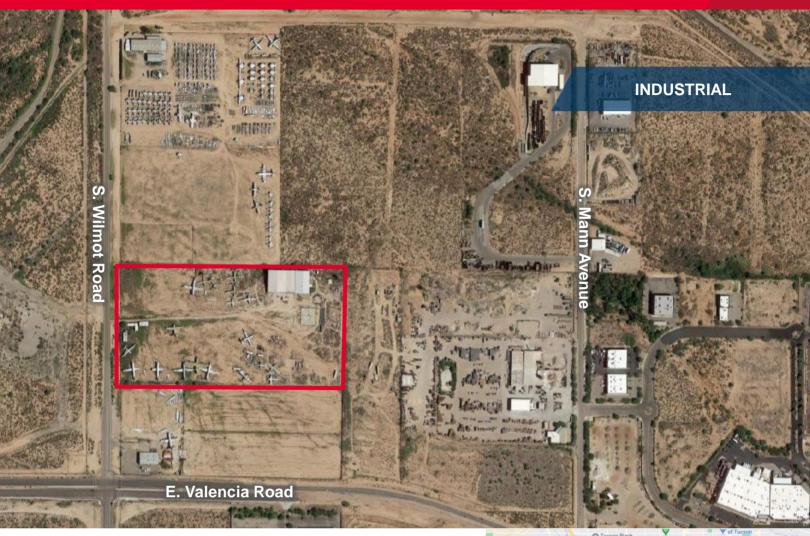

### 27,500 SF Warehouse on 18.3 Acres Sale Price: \$1,839,750.00

#### **Property Highlights**

- · Large fenced yard
- 1 mile to I-10

| <b>Property Details</b> |               |
|-------------------------|---------------|
| Available               | 27,500 SF     |
| Lot Size                | 18.3 Acres    |
| Zoning                  | CI-2          |
| Power                   | 3 Phase Power |