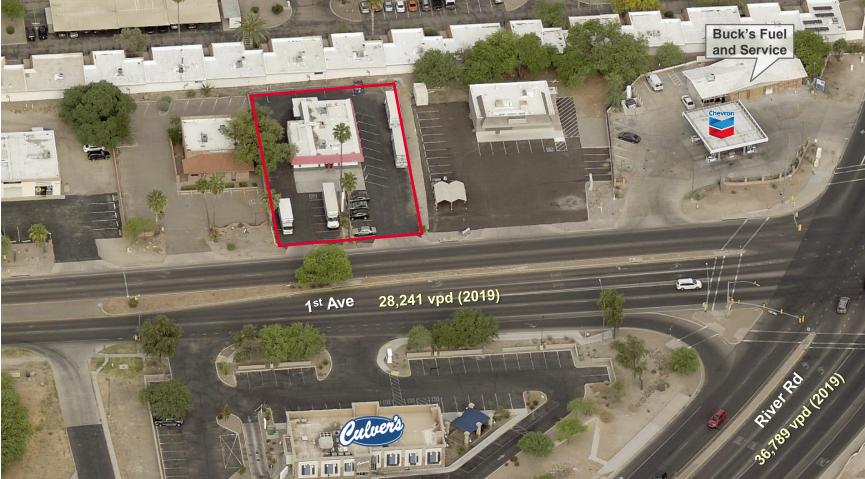

## **4825 N. 1ST AVENUE** TUCSON, AZ 85718

**AERIAL MAP** 

Rob Tomlinson / Principal / rtomlinson@picor.com / +1 520 546 2757

Independently Owned and Operated / A Member of the Cushman & Wakefield Alliance 2/11/2021

#### **COMMENTS**

- · Freestanding building with immediate availability
- Prominent monument signage with excellent exposure to 1st Avenue and visible from River Road
- Close proximity to Tucson Mall, Auto Mall and foothills