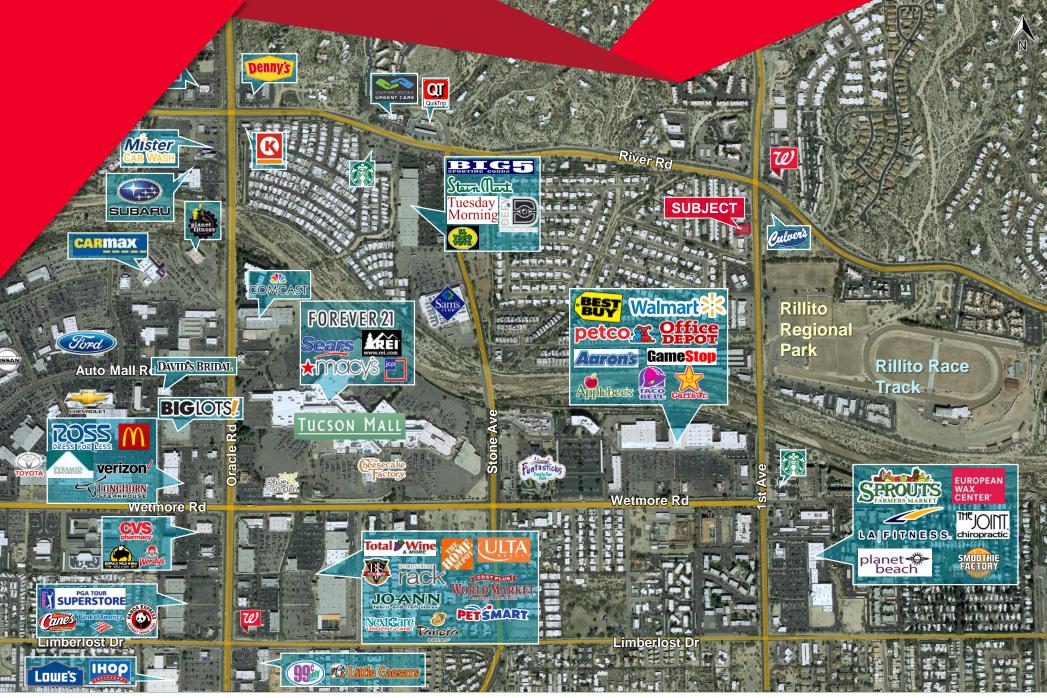

#### **NEIGHBORING TENANTS**

Walgreens, Culver's, Best Buy, Walmart, Petco, OfficeMax, Beall's Outlet & More