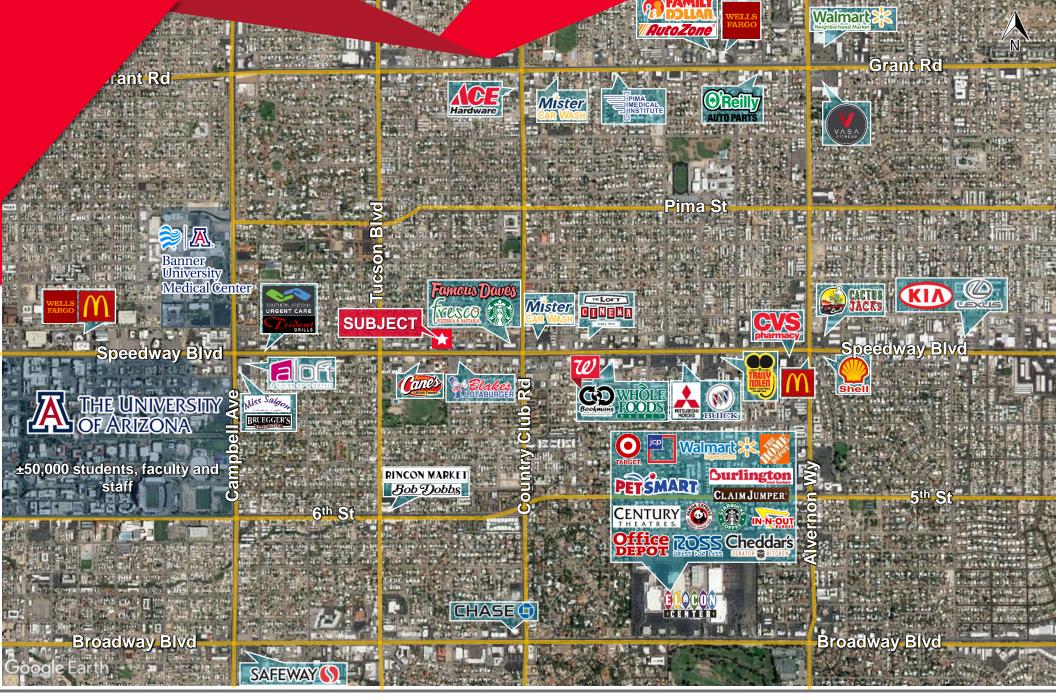

#### **TRAFFIC COUNTS**

### NEIGHBORING TENANTS

Graze Premium Burgers, Blake's Lotaburger, Choice Greens, Raising Cane's, FedEx Office Print, Casa Video & More

### **COMMENTS**

- Great signage and visibility
- Going home side of Speedway Blvd
- U of A Campus .9 miles to site
- Banner University Medical Center 1.2 miles to site
- Speedway Blvd: 41,205 VPD ('19) Speedway Blvd is a major east-west corridor that is not effected by road reconstruction