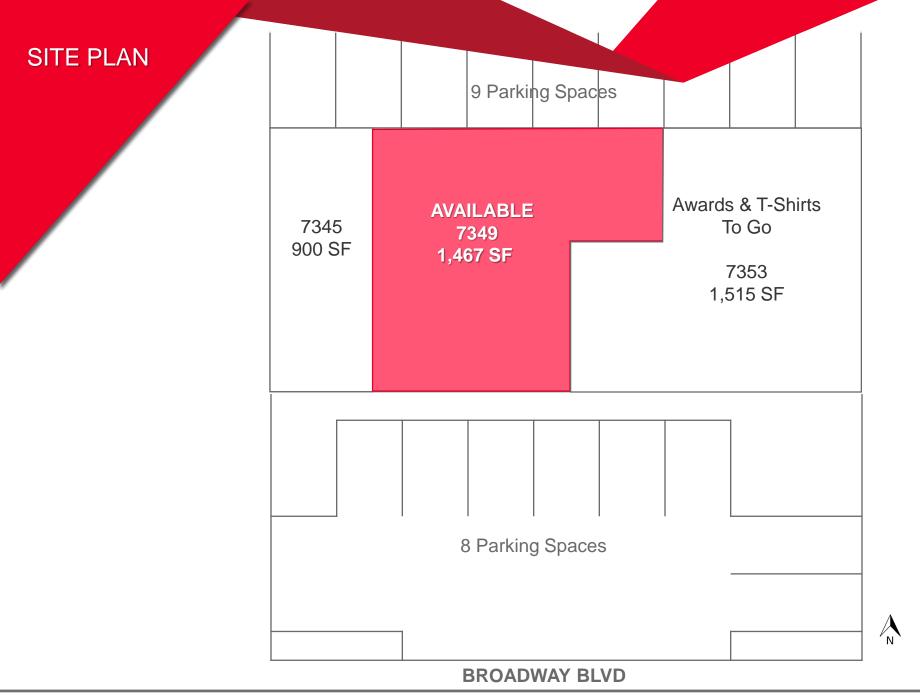

## **7345-7353 E. BROADWAY BLVD** TUCSON, AZ 85710

RETAIL SPACE 7349- 1,467 SF

LEASE RATE \$14.00/SF, MG

ZONING

C-1, City of Tucson

TRAFFIC COUNT Broadway Blvd: 39,635 (2019)

#### **COMMENTS**

- Great eastside location
- Monument sign

|         |            | NEIGHBORHOOD DEMOGRAPHICS   |                       |                             |
|---------|------------|-----------------------------|-----------------------|-----------------------------|
|         | POPULATION | AVERAGE<br>HOUSEHOLD INCOME | DAYTIME<br>POPULATION | TOTAL RETAIL<br>EXPENDITURE |
| 1 Mile  | 14,893     | \$51,865                    | 5,542                 | \$165.71 M                  |
| 3 Miles | 127,074    | \$63,914                    | 49,645                | \$1.42 B                    |
| 5 Miles | 233,920    | \$69,993                    | 89,145                | \$2.71 B                    |
|         |            |                             |                       |                             |