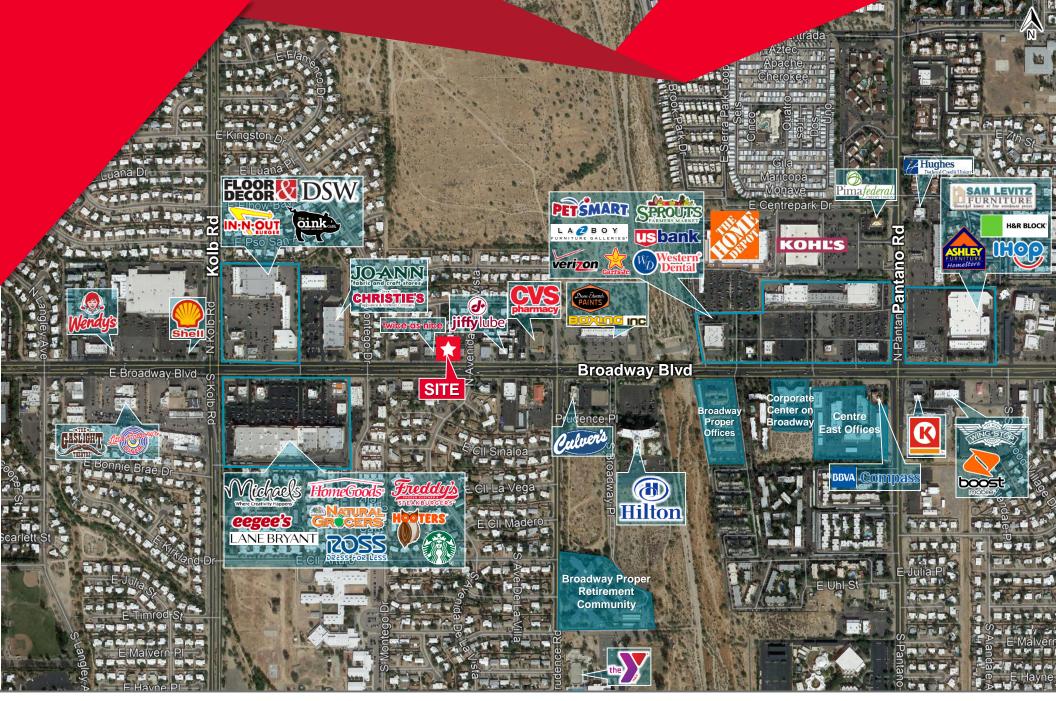

#### **NEIGHBORING TENANTS**

In-N-Out Burger, DSW, Ross, Michaels, Home Goods, Natural Grocers, Home Depot, Kohl's, Hilton & More

#### **COMMENTS**

- Great eastside location
- Monument sign

|         |            | NEIGHBORHOOD DEMOGRAPHICS   |                       |                             |
|---------|------------|-----------------------------|-----------------------|-----------------------------|
|         | POPULATION | AVERAGE<br>HOUSEHOLD INCOME | DAYTIME<br>POPULATION | TOTAL RETAIL<br>EXPENDITURE |
| 1 Mile  | 14,893     | \$51,865                    | 5,542                 | \$165.71 M                  |
| 3 Miles | 127,074    | \$63,914                    | 49,645                | \$1.42 B                    |
| 5 Miles | 233,920    | \$69,993                    | 89,145                | \$2.71 B                    |
|         |            |                             |                       |                             |