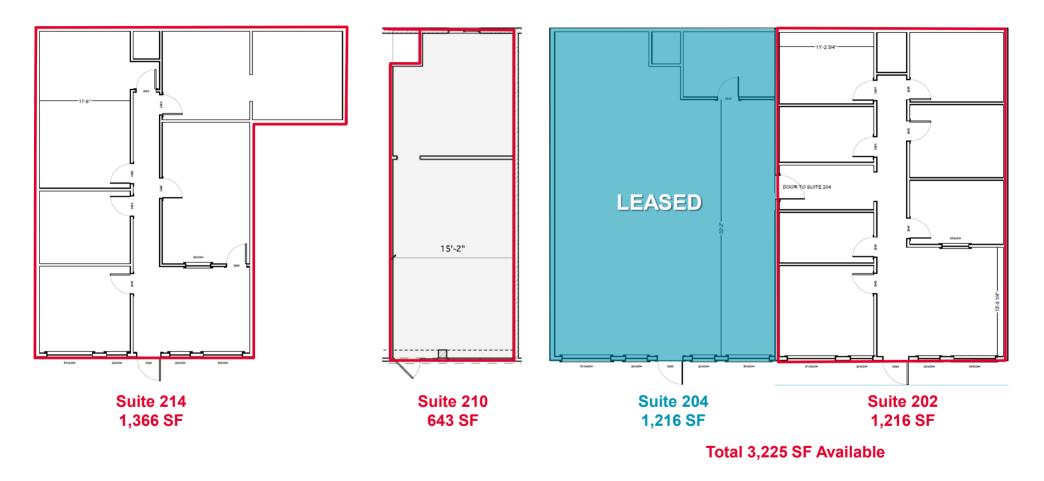

FOR LEASE

WAKEFIELD PICOR Speedway Professional Center

2302 E. Speedway, Tucson, Arizona 85719

Second Floor Plan

Thomas J. Nieman Principal, Office Properties +1 520 546 2728 tnieman@picor.com PICOR Commercial Real Estate Services 5151 E. Broadway Blvd, Suite 115 Tucson, Arizona 85711 phone: +1 520 748 7100 picor.com