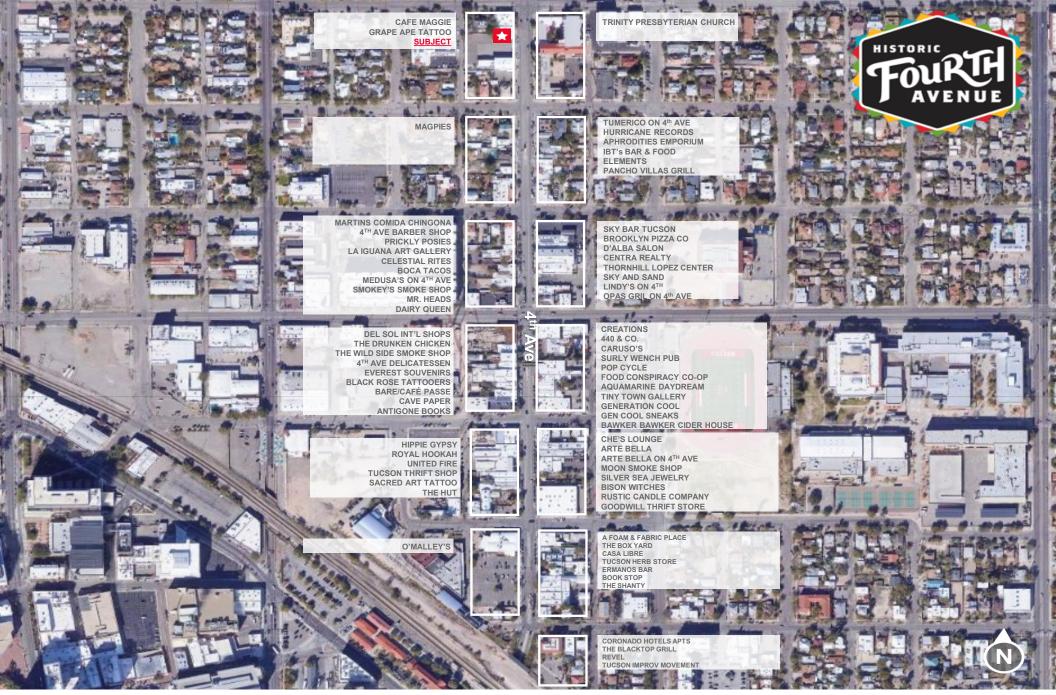

#### **NEIGHBORING TENANTS**

https://fourthavenue.org/

Café Maggie & More

#### **COMMENTS**

- Prominent corner location at University and 4th Ave.
- On Streetcar line
- Walking distance to U of A and Main Gate Square
- 4th Ave Street Fairs bring in over 600,000 people every year
- Join the vibrant & eclectic mix of retail and entertainment on 4<sup>th</sup> Ave