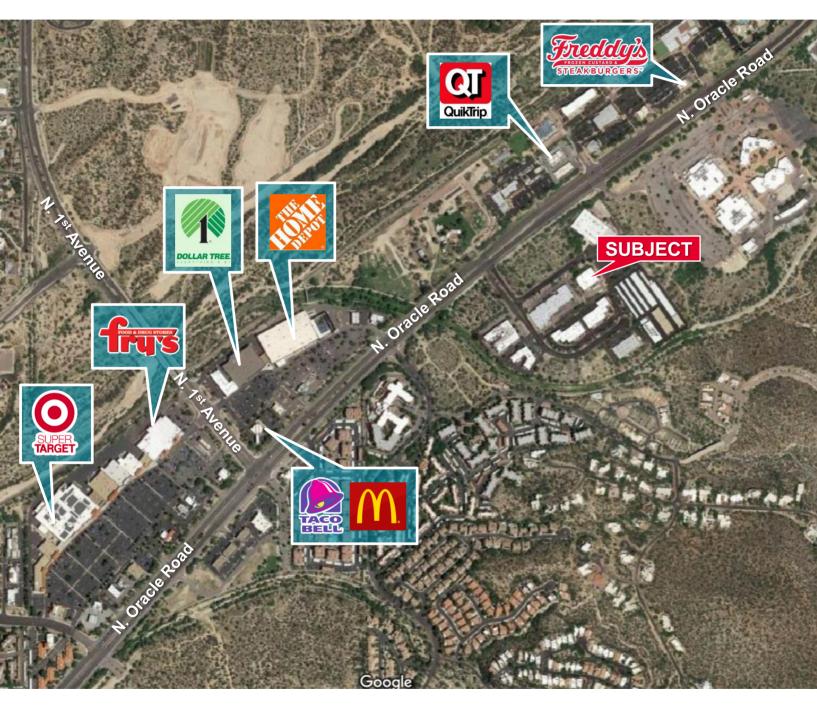

## CUSHMAN & PICOR

FOR LEASE 10940 N. Stallard Place

Oro Valley, Arizona, 85737

### Aerial

Molly Mary Gilbert Office Properties +1 520 546 2766 mgilbert@picor.com

Independently Owned and Operated / A Member of the Cushman & Wakefield Alliance

PICOR Commercial Real Estate Services 5151 E. Broadway Blvd, Suite 115 Tucson, Arizona 85711 phone: +1 520 748 7100 picor.com