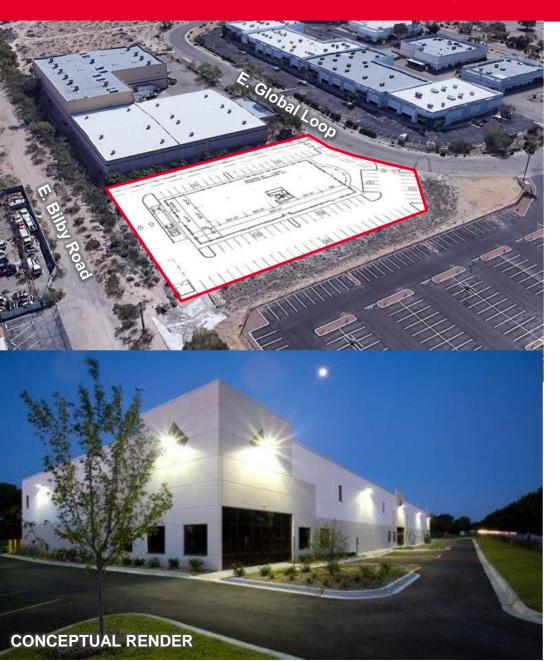

### **BUILD-TO-SUIT OPPORTUNITY**

- ±18,000 SF Building, ±1.77 acres
- 87 parking spaces (4.8/1,000)
- · Clear height: to suit
- · 270/480v, 3 phase
- · Dock and grade loading available
- 6" reinforced slab
- · ESFR sprinkler
- · Delivery in 10 months
- · T-5 lighting