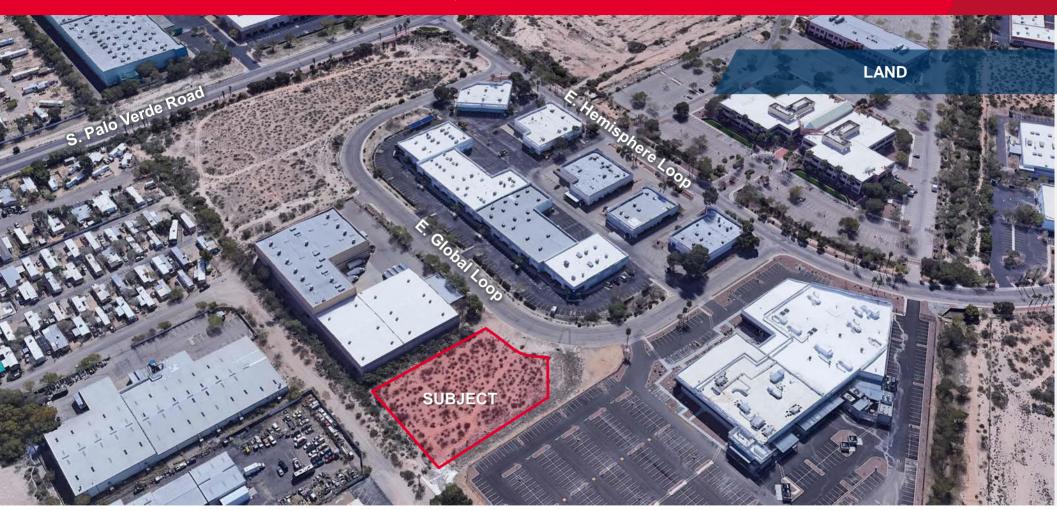

## ±1.77 Acres of Land for Sale Sale Price: \$250,578.90 (\$3.25 / SF)

| <b>Property Details</b> |                                       |
|-------------------------|---------------------------------------|
| Available               | ±1.77 acres                           |
| Sale Price              | \$3.25 / SF (\$250,578.90 total)      |
| Zoning                  | I-1, City of Tucson, Light Industrial |

#### **Property Highlights**

- · Located within the first class industrial development known as Tucson International Business Center
- 1 mile from Tucson International Airport
- · 2 miles from Interstate-10
- · Adjacent to high-end users such as Raytheon, Iron Mountain, and Freeport MacMoran
- · Easy-build site with utilities to site