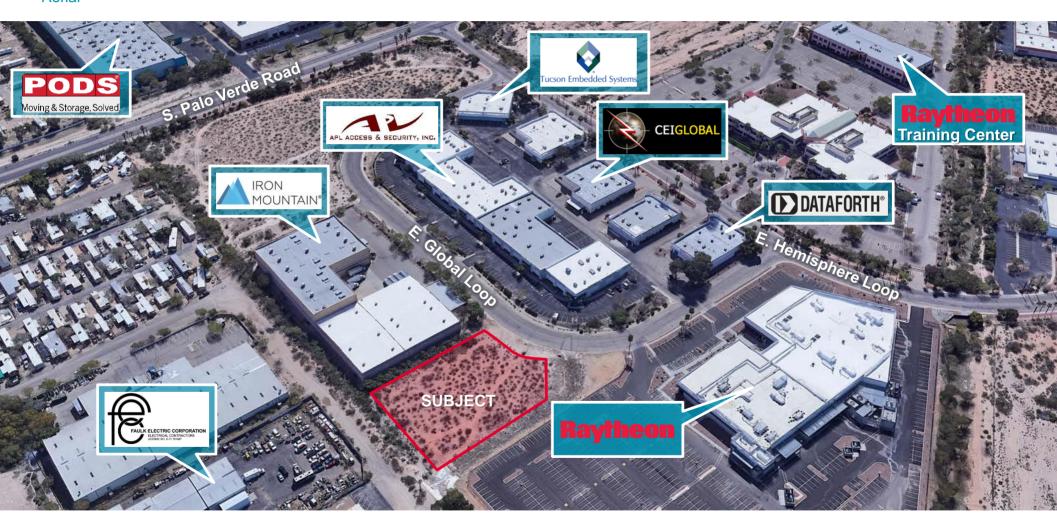

#### **Property Highlights**

- · Located within the first class industrial development known as Tucson International Business Center
- 1 mile from Tucson International Airport
- · 2 miles from Interstate-10
- · Adjacent to high-end users such as Raytheon, Iron Mountain, and Freeport MacMoran
- · Easy-build site with utilities to site

#### Aerial

Jesse Blum **Industrial Properties** +1 520 546 2772 jblum@picor.com

**Alex Demeroutis Industrial Properties** +1 520 546 2773 ademeroutis@picor.com **PICOR Commercial Real Estate Services** 5151 E. Broadway Blvd, Suite 115 Tucson, Arizona 85711 phone: +1 520 748 7100 picor.com