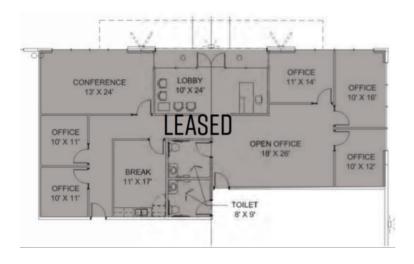

#### Office Build-Out Floor Plans

#### Suite 100

±2,488 SF Office, ±29,462 SF Warehouse

#### **Suite 150**

±1,700 SF, ±30,250 SF Warehouse

Independently Owned and Operated / A Member of the Cushman & Wakefield Alliance

Cushman & Wakefield Copyright 2021. No warranty or representation, express or implied, is made to the accuracy or completeness of the information contained herein, and same is submitted subject to errors, omissions, change of price, rental or other conditions, withdrawal without notice, and to any special listing conditions imposed by the property owner(s). As applicable, we make no representation as to the condition of the property (or properties) in question.