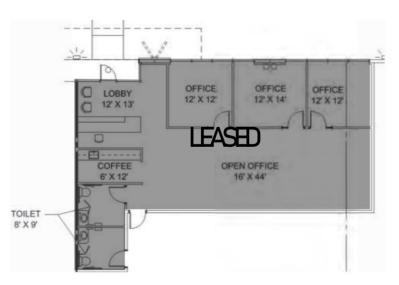

#### Office Build-Out Floor Plans

#### **Suite 130**

±1,780 SF Office, ±21,250 SF Warehouse

#### **Suite 120**

±1,780 SF Office, ±21,620 SF Warehouse