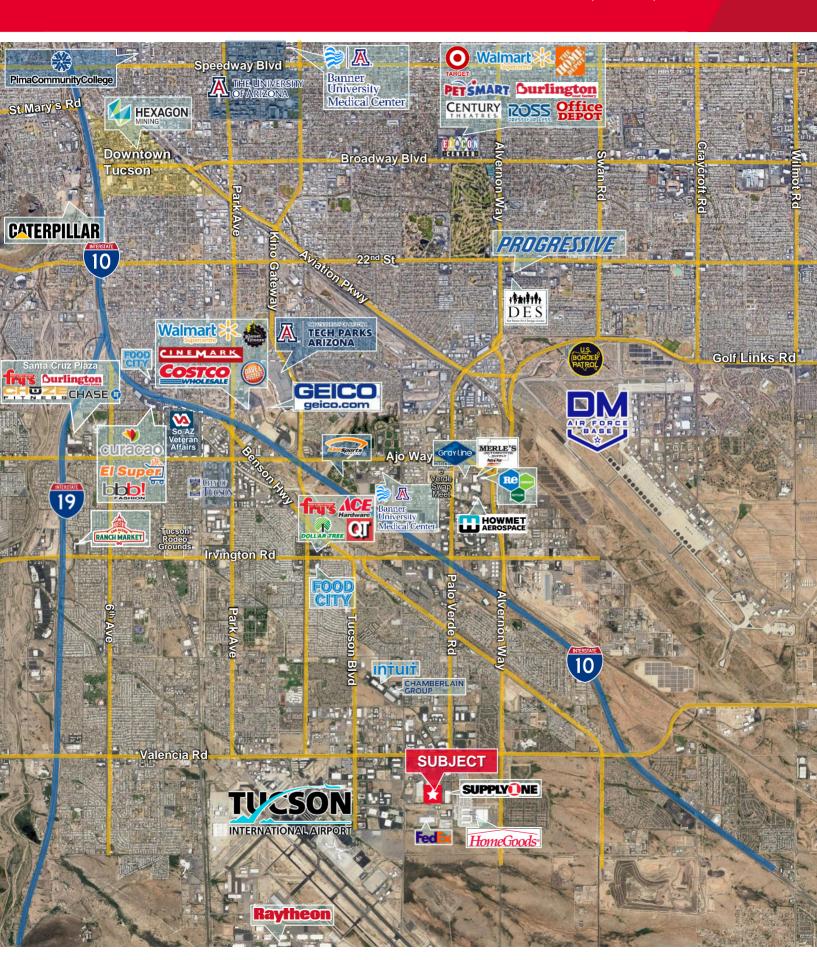

## **Tucson Airport Distribution Center**

6850 S. Brosius Avenue, Tucson, Arizona 85756

\$64,900
MEDIAN HOUSEHOLD
INCOME

Source: BLS, BOC, Moody's Analytics 4/20/21

## LARGEST EMPLOYERS

- 1. UNIVERSITY OF ARIZONA- 16,000
- 2. RAYTHEON MISSILE SYSTEMS- 13.000
- 3. DAVIS-MONTHAN AFB- 9.100
- 4. WAL-MART STORES 7,450

hr.arizona.edu, Tucson.com, BLS, cbp.gov

# RECENT INDUSTRY ARRIVALS & EXPANSIONS

- 1. AMAZON
- 2. CATEPILLAR SURFACE MINING & TECHNOLOGY
- 3. HEXAGON MINING
- 4. RAYTHEON MISSILE SYSTEMS
- 5. TUSIMPLE

- #46 TOP PUBLIC SCHOOL
- #22 RESEARCH ACTIVITY AMONG PUBLIC INSTRUCTIONS
- #21 BUSINESS PROGRAMS
- #55 INDERGRAD ENGINEERING

UNIVERSITY OF ARIZONA TOP PROGRAMS

U.S. News & World Report