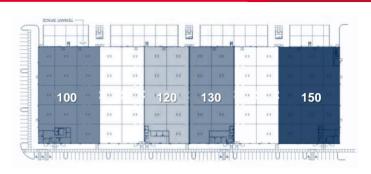

#### Suite 100

±2,488 SF Office, ±29,462 SF Warehouse

#### **Suite 130**

±1,780 SF Office, ±21,250 SF Warehouse

#### **Suite 120**

±1,780 SF Office, ±21,620 SF Warehouse

#### **Suite 150**

±1,700 SF, ±30,250 SF Warehouse

Independently Owned and Operated / A Member of the Cushman & Wakefield Alliance

Cushman & Wakefield Copyright 2021. No warranty or representation, express or implied, is made to the accuracy or completeness of the information contained herein, and same is submitted subject to errors, omissions, change of price, rental or other conditions, withdrawal without notice, and to any special listing conditions imposed by the property owner(s). As applicable, we make no representation as to the condition of the property (or properties) in question.