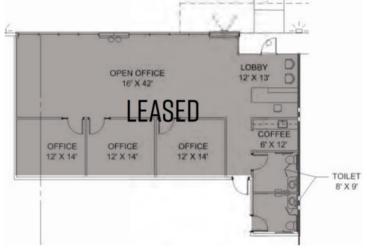

#### Office Build-Out Floor Plans

#### Suite 100

±2,488 SF Office, ±29,462 SF Warehouse