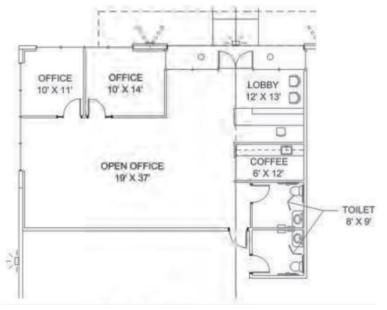

#### Office Build-Out Floor Plans

#### **Suite 120**

±1,780 SF Office, ±21,620 SF Warehouse