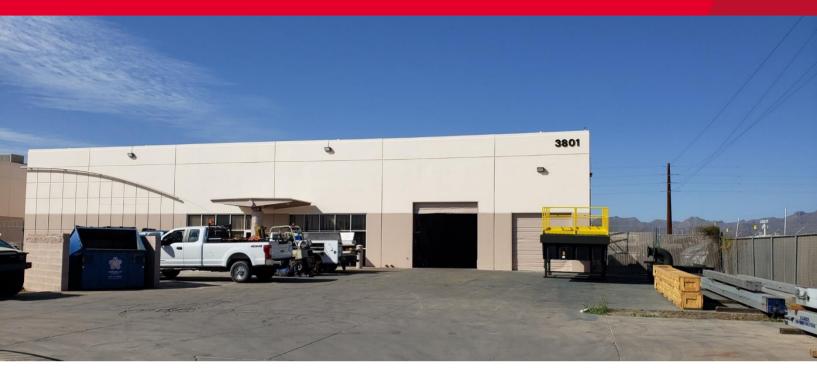

### 11,800 SF Industrial Manufacturing Building Lease Rate: \$0.55/ SF NNN (\$0.21/SF NNN)

#### **Property Highlights**

- · Modern Masonry Tilt Wall Construction
- Adjacent to I-10 and Easy Access to Improved Prince Road Exit
- · Grade Loading

| Property Details      |                                                                             |
|-----------------------|-----------------------------------------------------------------------------|
| Available             | 11,800 SF<br>(2,800 SF Office & 9,000 SF Warehouse / Shop)                  |
| Lot Size              | 37,500 SF Parcel                                                            |
| Tax Parcel No.        | 103-09-0160                                                                 |
| Zoning                | I-1, Light Industrial (City of Tucson)                                      |
| Power                 | 675 amps 208V 3 phase                                                       |
| Loading               | Four ( 4) 12' X 12' grade level doors<br>One (1) 10' X 10' grade level door |
| Clear Height          | 20 Feet                                                                     |
| Fire Suppression      | No                                                                          |
| Cooling               | HVAC Office – Evaporative Cooled Warehouse                                  |
| *Entire Property is C | oncrete with Fenced Yard*                                                   |