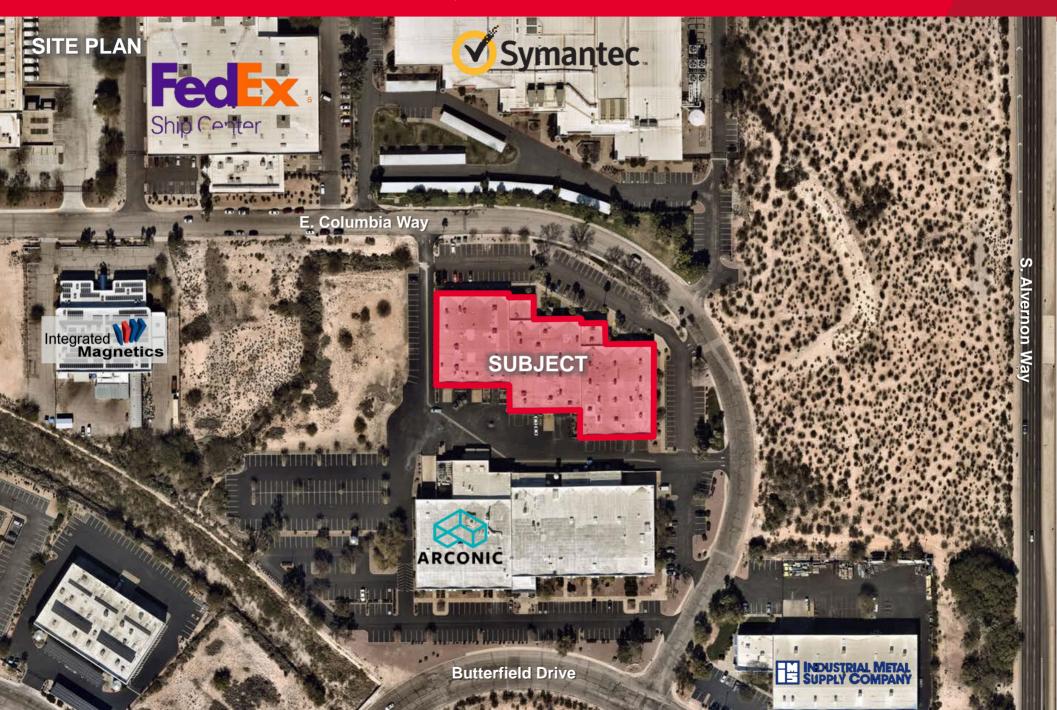

| Total Available<br>3708 E. Columbia, Suite 110<br>3716 E. Columbia, Suite 120 | · ·                                                  |
|-------------------------------------------------------------------------------|------------------------------------------------------|
| Power                                                                         | 400 amp/480v/3-phase                                 |
| Zoning                                                                        | CI-1, Light Industrial/Warehousing Zone, Pima County |
| Parking                                                                       | 1.74/1,000 SF                                        |
| Parcel                                                                        | 132-20-031C                                          |
| Ceiling Height                                                                | 20'                                                  |