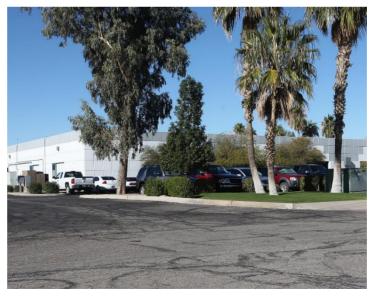

### ± 54,726 SF Improved Flex Space Property Details in First Class Business Park

### **Property Highlights**

- · Located in a first class business park.
- · Immediate freeway access.
- Close to Tucson International Airport and supporting amenities (hotels, restaurants and entertainment).

| Total Available<br>3708 E. Columbia, Suite 110<br>3716 E. Columbia, Suite 120 | · ·                                                  |
|-------------------------------------------------------------------------------|------------------------------------------------------|
| Power                                                                         | 400 amp/480v/3-phase                                 |
| Zoning                                                                        | CI-1, Light Industrial/Warehousing Zone, Pima County |
| Parking                                                                       | 1.74/1,000 SF                                        |
| Parcel                                                                        | 132-20-031C                                          |
| Ceiling Height                                                                | 20'                                                  |