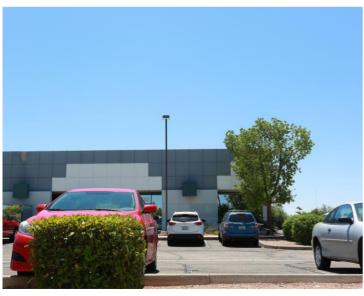

### ± 54,726 SF Improved Flex Space Property Details in First Class Business Park

### **Property Highlights**

- · Located in a first class business park.
- · Immediate freeway access.
- Close to Tucson International Airport and supporting amenities (hotels, restaurants and entertainment).

| Total Available<br>3708 E. Columbia, Suite 110<br>3716 E. Columbia, Suite 120 | · ·                                                  |
|-------------------------------------------------------------------------------|------------------------------------------------------|
| Power                                                                         | 400 amp/480v/3-phase                                 |
| Zoning                                                                        | CI-1, Light Industrial/Warehousing Zone, Pima County |
| Parking                                                                       | 1.74/1,000 SF                                        |
| Parcel                                                                        | 132-20-031C                                          |
| Ceiling Height                                                                | 20'                                                  |