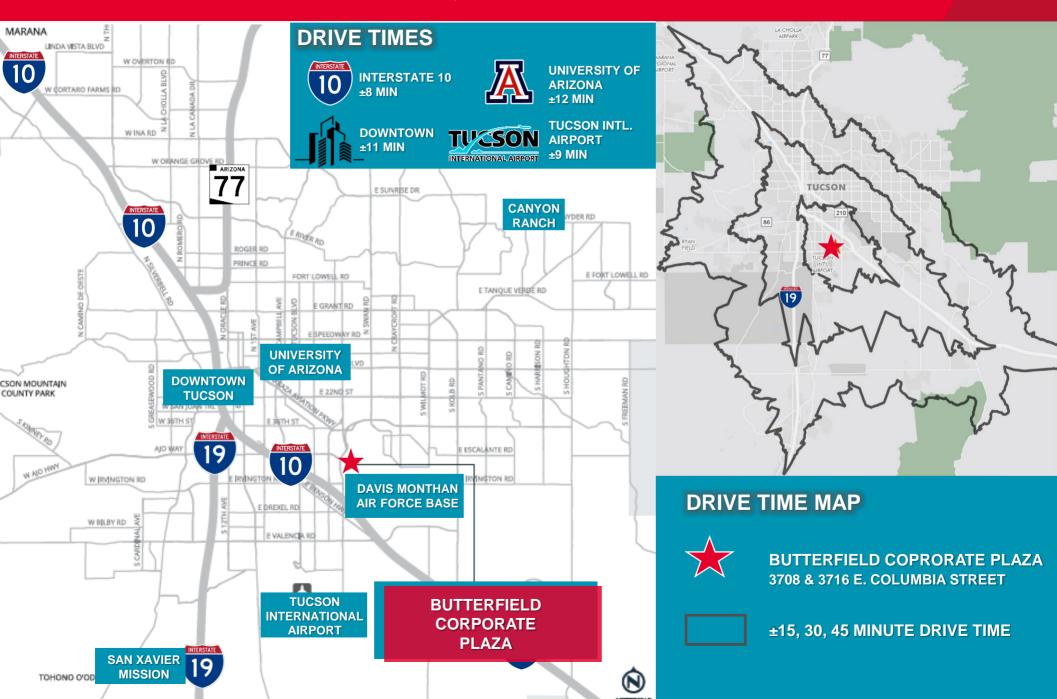

### **TUCSON METROPOLITION AREA**

Tucson is the second largest metropolitan area in Arizona with over one million residents and serves as an anchor to business located in the Southern Arizona corridor. Tucson offers its community an outstanding quality of life, along with low cost for doing business. Tucson is known for an innovative manufacturing industry in a variety of different sectors such as biotech, aerospace, healthcare, defense, optics, solar, information technology and water. Just 60 miles from the Mexico border with high-capacity border and transportation infrastructure, Tucson is the best option for companies doing business in the United States.

Southern Arizona can be compared to some of the most affordable markets west of the Mississippi which allows Tucson a competitive edge compared to other markets in the west. With Cost of Living Index at 97.1 (source: ACCRA Cost of Living Index, 2018), Tucson locals can enjoy a high-quality lifestyle that is far less expensive than other comparable markets like Las Vegas, Denver and San Diego.

The structure for tax in Arizona allows it to be business-friendly as well as competitive, along with worker's compensation and unemployment insurance being one of the lowest in the United States. Factors such as decreasing individual tax burden and low flat-rate corporate tax allow Arizona to gain a competitive advantage.