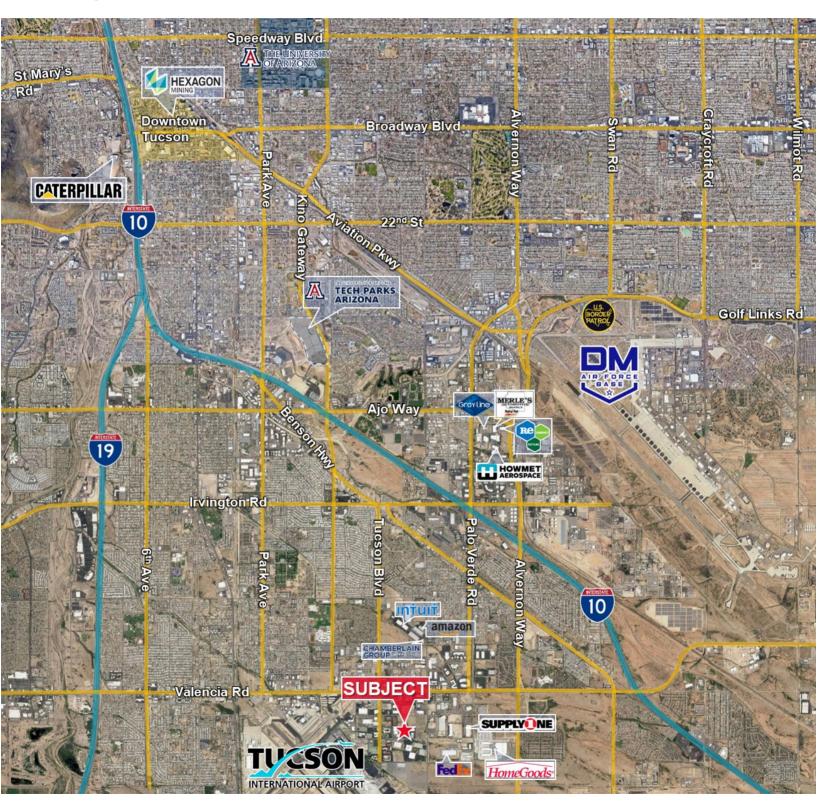

and same is submitted subject to errors, omissions, change of price, rental or other conditions, withdrawal without notice, and to any special listing conditions imposed by the property owner(s). As applicable, we make no representation as to the condition of the property (or properties) in question.

4/2/2024

### **FOR LEASE** 2859 E. Elvira Rd

Tucson, Arizona 85756

#### Newly completed office space and building refresh









#### Floor Plan





### FOR LEASE 2859 E. Elvira Rd

Tucson, Arizona 85756

#### Site Plan





# FOR LEASE 2859 E. Elvira Rd Tucson, Arizona 85756

#### **Aerial**



## FOR LEASE 2859 E. Elvira Rd

Tucson, Arizona 85756

#### **Property Photos**



North Loading





West Loading





# FOR LEASE 2859 E. Elvira Rd Tucson, Arizona 85756

#### **Trade Map**