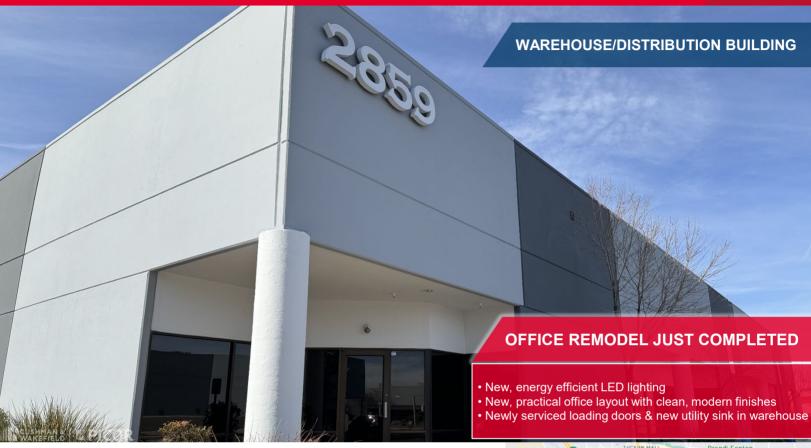

# **FOR LEASE** 2859 E. Elvira Rd

Tucson, Arizona 85756

## ±15,000 SF Warehouse/Distribution Building Lease rate: \$0.95/SF NNN

#### **Property Highlights**

- · Freestanding warehouse/distribution building with excess truck parking
- Half a mile to Tucson International Airport
- · One mile to Interstate 10
- · Robust distribution infrastructure

#### Newly completed office space and building refresh