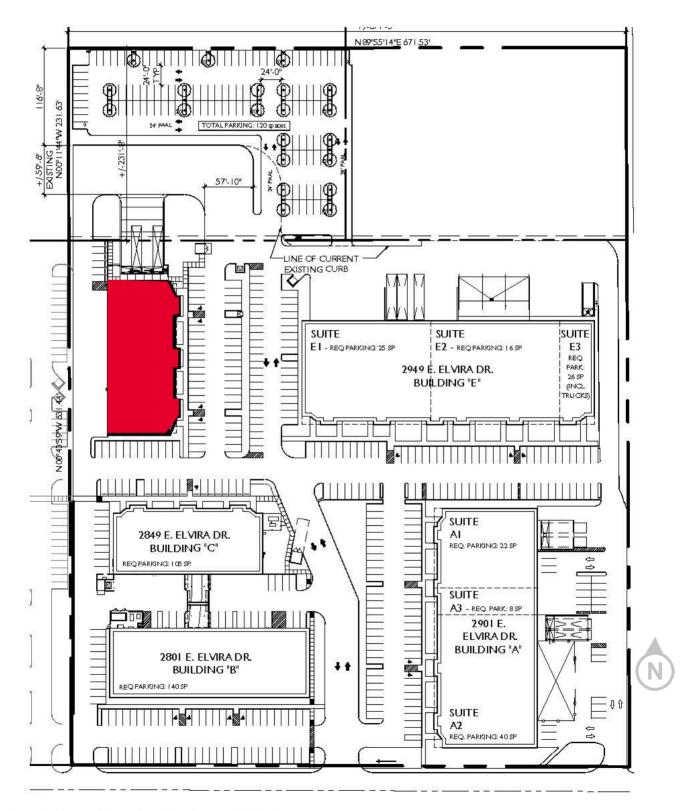

520 748 7100 picor.com

Independently Owned and Operated / A Member of the Cushman & Wakefield Alliance

Cushman & Wakefield Copyright 2022. No warranty or representation, express or implied, is made to the accuracy or completeness of the information contained herein, and same is submitted subject to errors, omissions, change of price, rental or other conditions, withdrawal without notice, and to any special listing conditions imposed by the property owner(s). As applicable, we make no representation as to the condition of the property (or properties) in question.

4/2/2024

### **FOR LEASE** 2859 E. Elvira Rd

Tucson, Arizona 85756

#### Newly completed office space and building refresh









#### Floor Plan





### FOR LEASE 2859 E. Elvira Rd

Tucson, Arizona 85756

#### Site Plan





# FOR LEASE 2859 E. Elvira Rd Tucson, Arizona 85756

#### **Aerial**



## FOR LEASE 2859 E. Elvira Rd

Tucson, Arizona 85756

#### **Property Photos**



North Loading





West Loading





# FOR LEASE 2859 E. Elvira Rd Tucson, Arizona 85756

#### **Trade Map**