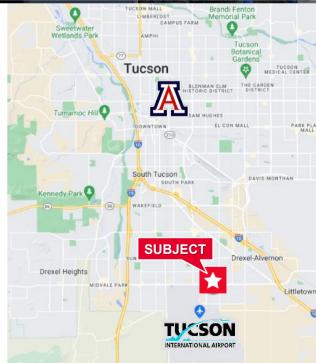

|
| Lease Type       | Est. NNN \$0.22/SF                                                               |
| Zoning           | I-1, Light Industrial (City of Tucson)                                           |
| Loading          | 4 Dock Doors, measuring 10.5' x 12'<br>6 Grade Level Doors, measuring 8.5' x 10' |
| Clear Height     | 18'                                                                              |
| Power            | 110/220, 277/480v, 3 phase, 4 wire                                               |
| Construction     | Concrete Tilt                                                                    |

Jesse Blum, SIOR Principal, Industrial Properties +1 520 546 2772 jblum@picor.com Alex Demeroutis Industrial Properties +1 520 546 2773 ademeroutis@picor.com



#### **PICOR Commercial Real Estate Services**

5151 E. Broadway Blvd, Suite 115 Tucson, Arizona 85711 phone: +1 520 748 7100 picor.com

Independently Owned and Operated / A Member of the Cushman & Wakefield Alliance

Cushman & Wakefield Copyright 2022. No warranty or representation, express or implied, is made to the accuracy or completeness of the information contained herein, and same is submitted subject to errors, omissions, change of price, rental or other conditions, withdrawal without notice, and to any special listing conditions imposed by the property owner(s). As applicable, we make no representation as to the condition of the property (or properties) in question.

4/2/2024

### **FOR LEASE** 2859 E. Elvira Rd

Tucson, Arizona 85756

#### Newly completed office space and build