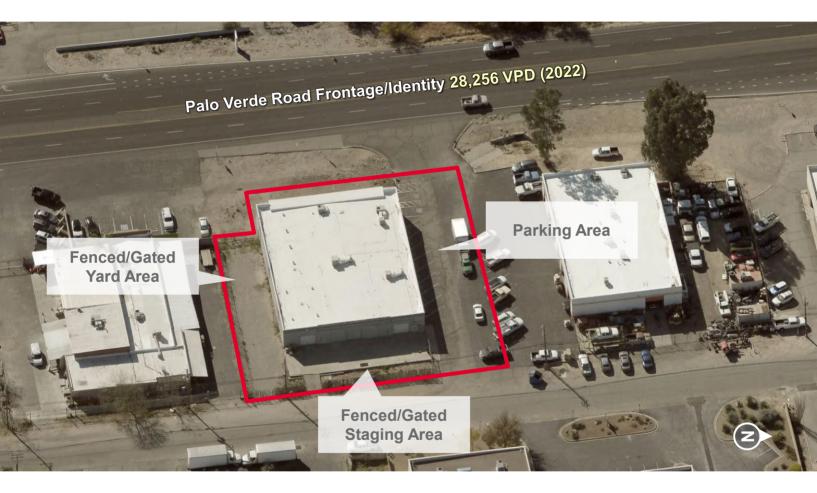

#### **Property Highlights**

- Heavy 800A 240V 3-phase power
- Two (2) fenced yard areas
- Palo Verde Road frontage and identity
- Located within 1.5 miles of Interstate 10, and within 1 mile of the Barraza-Aviation Parkway (SR-210 – Tucson's only dedicated crosstown expressway)

| Property Details         |                                                                                                 |
|--------------------------|-------------------------------------------------------------------------------------------------|
| Building Size            | 9,900 SF                                                                                        |
| Lot Size                 | 28,226 SF (0.65 Acres)                                                                          |
| Zoning                   | CI-2, Pima County (General Industrial)                                                          |
| Power                    | 800 Amp 240V 3-Phase                                                                            |
| Loading                  | Three (3) - 10' x 8' Grade Level Doors Three (3) - Gate Entrances: 10' Wide, 20' Wide, 30' Wide |
| Clear Height             | 11 Feet                                                                                         |
| Current<br>Configuration | 40% Air-Conditioned Showroom / Office<br>60% Manufacturing / Shop / Warehouse                   |
| Utilities                | City of Tucson Water/Sewer<br>Southwest Gas 2" Gas Line                                         |
| Yard                     | Two (2) Fenced Yards, one with a concrete apron for staging area and other is a gravel area.    |
| Construction             | Masonry with a <b>new</b> built-up roof system                                                  |
| Cooling                  | HVAC<br>Evaporative cooling (New install 2021)                                                  |