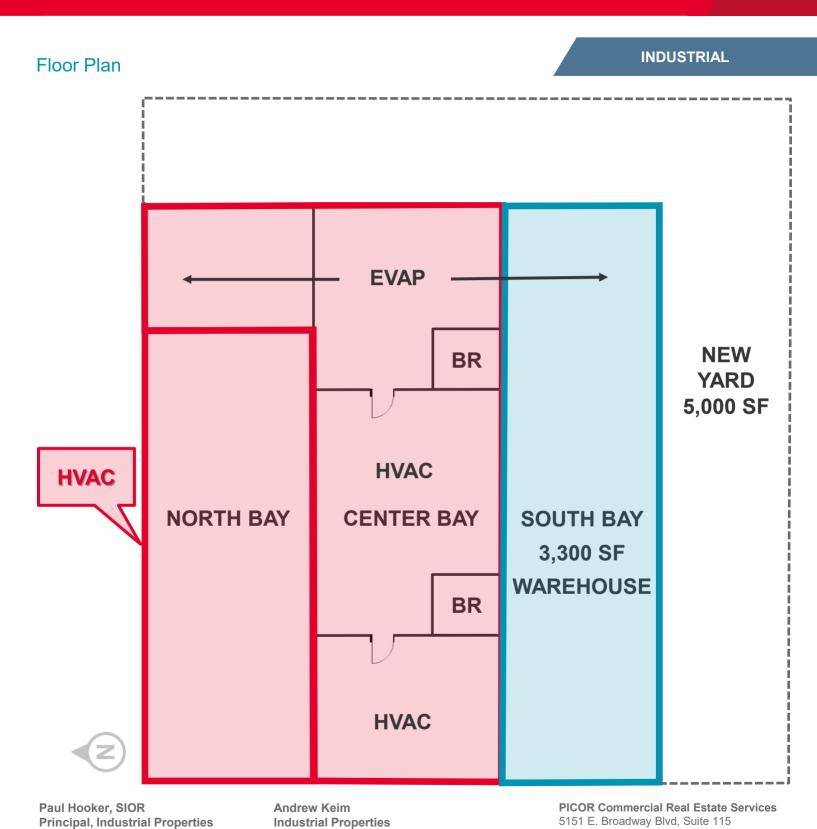

| Property Details         |                                                                                                 |
|--------------------------|-------------------------------------------------------------------------------------------------|
| Building Size            | 9,900 SF                                                                                        |
| Lot Size                 | 28,226 SF (0.65 Acres)                                                                          |
| Zoning                   | CI-2, Pima County (General Industrial)                                                          |
| Power                    | 800 Amp 240V 3-Phase                                                                            |
| Loading                  | Three (3) - 10' x 8' Grade Level Doors Three (3) - Gate Entrances: 10' Wide, 20' Wide, 30' Wide |
| Clear Height             | 11 Feet                                                                                         |
| Current<br>Configuration | 40% Air-Conditioned Showroom / Office<br>60% Manufacturing / Shop / Warehouse                   |
| Utilities                | City of Tucson Water/Sewer<br>Southwest Gas 2" Gas Line                                         |
| Yard                     | Two (2) Fenced Yards, one with a concrete apron for staging area and other is a gravel area.    |
| Construction             | Masonry with a <b>new</b> built-up roof system                                                  |
| Cooling                  | HVAC<br>Evaporative cooling (New install 2021)                                                  |