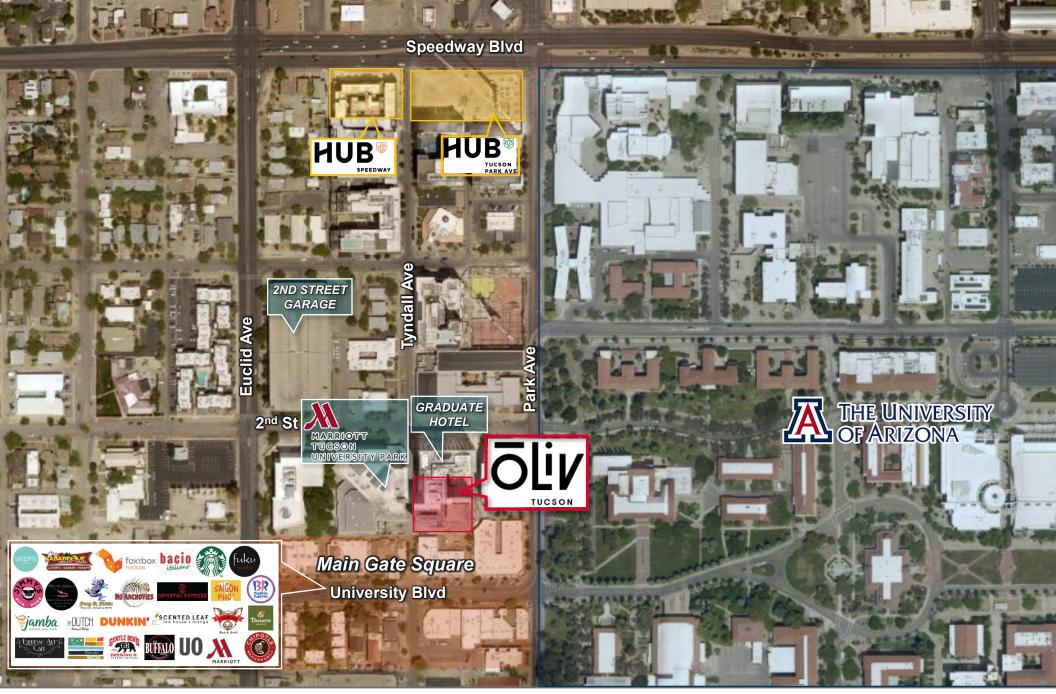

Aaron LaPrise / alaprise@picor.com / +1 520 546 2770

UNIVERSITY OF ARIZONA CAMPUS 900 E. 2ND STREET, TUCSON, AZ 85719

**AERIAL** 

Independently Owned and Operated / A Member of the Cushman & Wakefield Alliance 8/3/2022

Cushman & Wakefield Copyright 2022. No warranty or representation, express or implied, is made to the accuracy or completeness of the information contained herein, and same is submitted subject to errors, ornissions, change of price, rental or other conditions, withdrawal without notice, and to any special listing conditions imposed by the property owner(s). As applicable, we make no representation as to the condition of the property (or properties) in question.