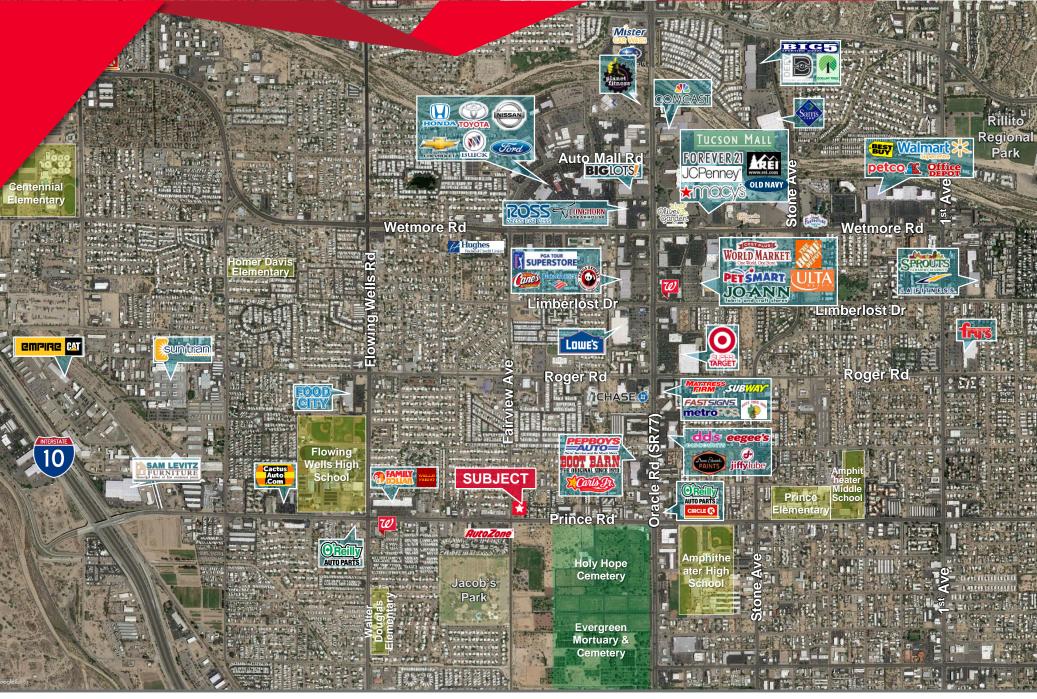

### **NEIGHBORING TENANTS**

Boot Barn, PepBoys Auto, O'Reilly Auto Parts, Circle K, Walgreens, Wells Fargo & More

## 880 W. PRINCE ROAD TUCSON, AZ 85705

AERIAL

Andy Seleznov, CCIM / aseleznov@picor.com / + 1 520 546 2775 Dave Hammack / Principal / dhammack@picor.com / +1 520 546 2712 Independently Owned and Operated / A Member of the Cushman & Wakefield Alliance 4/9/2021