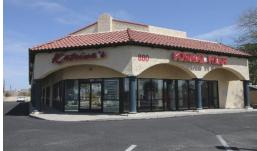

## **880 W. PRINCE ROAD** TUCSON, AZ 85705

RETAIL SPACE ±6,000 SF

LEASE RATE \$12.00 / SF, NNN

NNN CHARGES \$4.50/SF

TRAFFIC COUNTS

Prince Rd: 18,997 VPD (2020)

#### **COMMENTS**

- This is a relatively new building.
- It is located minutes away from I-10 and close to the Oracle Road trade area
- It offers great façade and monument signage
- Zoned C-1, City of Tucson