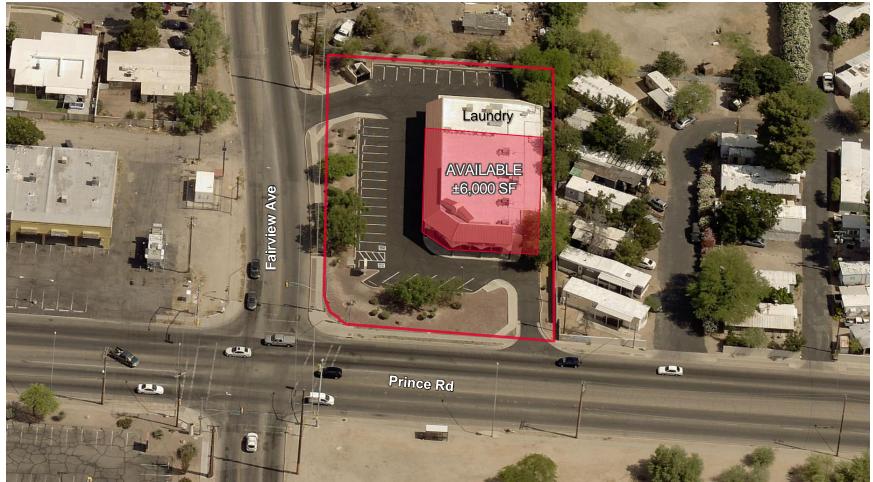

## 880 W. PRINCE ROAD TUCSON, AZ 85705

AERIAL

Andy Seleznov, CCIM / aseleznov@picor.com / + 1 520 546 2775 Dave Hammack / Principal / dhammack@picor.com / +1 520 546 2712 Independently Owned and Operated / A Member of the Cushman & Wakefield Alliance 4/9/2021

### **NEIGHBORING TENANTS**

Boot Barn, PepBoys Auto, O'Reilly Auto Parts, Circle K, Walgreens, Wells Fargo & More