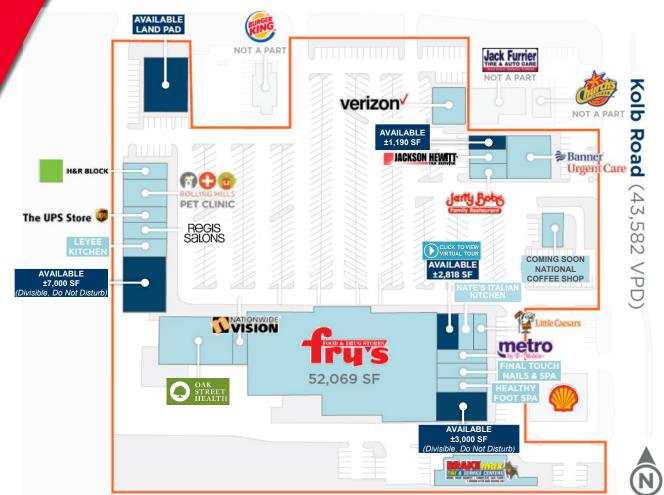

#### **RETAIL SPACE**

1,190 SF, 2,818 SF, 3,000 SF\*, 7,000 SF\*, PAD Available \*(Divisible, *Do Not Disturb*)

#### SITE PLAN

| <b>E (Divisible)*</b><br>ot Spa<br>n Nails & Spa | 1,500                  |
|--------------------------------------------------|------------------------|
|                                                  |                        |
| n Nails & Spa                                    |                        |
|                                                  | 1,500                  |
|                                                  | 1,500                  |
| ars                                              | 1,499                  |
| an Kitchen                                       | 1,499                  |
| E                                                | 2,818                  |
| & Drug                                           | 52,069                 |
| Vision                                           | 1,613                  |
| Health                                           | 10,387                 |
| E (Divisible)*                                   | 7,000                  |
| ien                                              | 2,240                  |
|                                                  | 1,260                  |
| tore                                             | 1,400                  |
| Pet Clinic                                       | 3,500                  |
|                                                  | 2,100                  |
| ent Care                                         | 4,140                  |
|                                                  | 2,497                  |
| ewitt                                            | 1,190                  |
| E                                                | 1,190                  |
|                                                  | 5,400                  |
| el                                               | 1,600                  |
|                                                  | 3,200                  |
|                                                  |                        |
|                                                  | ent Care<br>ewitt<br>E |

#### \*(Do Not Disturb Tenant)

Independently Owned and Operated / A Member of the Cushman & Wakefield Alliance 8/26/2022

Cushman & Wakefield Copyright 2022. No warranty or representation, express or implied, is made to the accuracy or completeness of the information contained herein, and same is submitted subject to errors, omissions, change of price, rental or other conditions, withdrawal without notice, and to any special listing conditions imposed by the property owner(s). As applicable, we make no representation as to the condition of the property (or properties) in question.