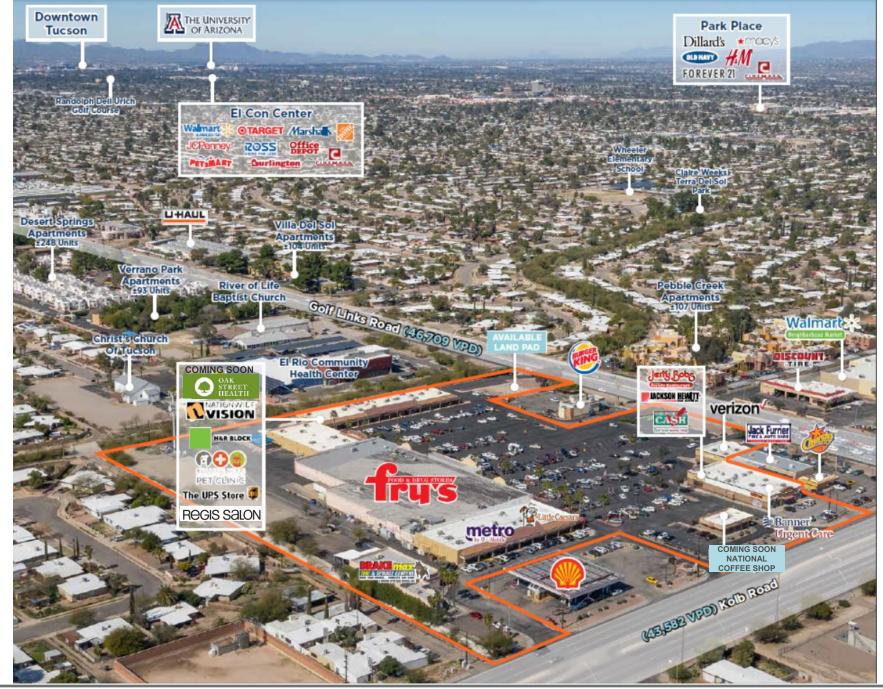

#### NEIGHBORING TENANTS

Walmart Neighborhood Market, Discount Tire, 99¢ Only Store, KFC, Walgreens, Wells Fargo, Big O Tires, & More

#### **COMMENTS**

- New Ownership!
- Ideally located at the intersection of Kolb Rd and Golf Links Rd, with excellent frontage, visibility and traffic counts
- Rolling Hills Square is located within proximity to Davis-Monthan Air Force Base
- New monument signage coming 2022