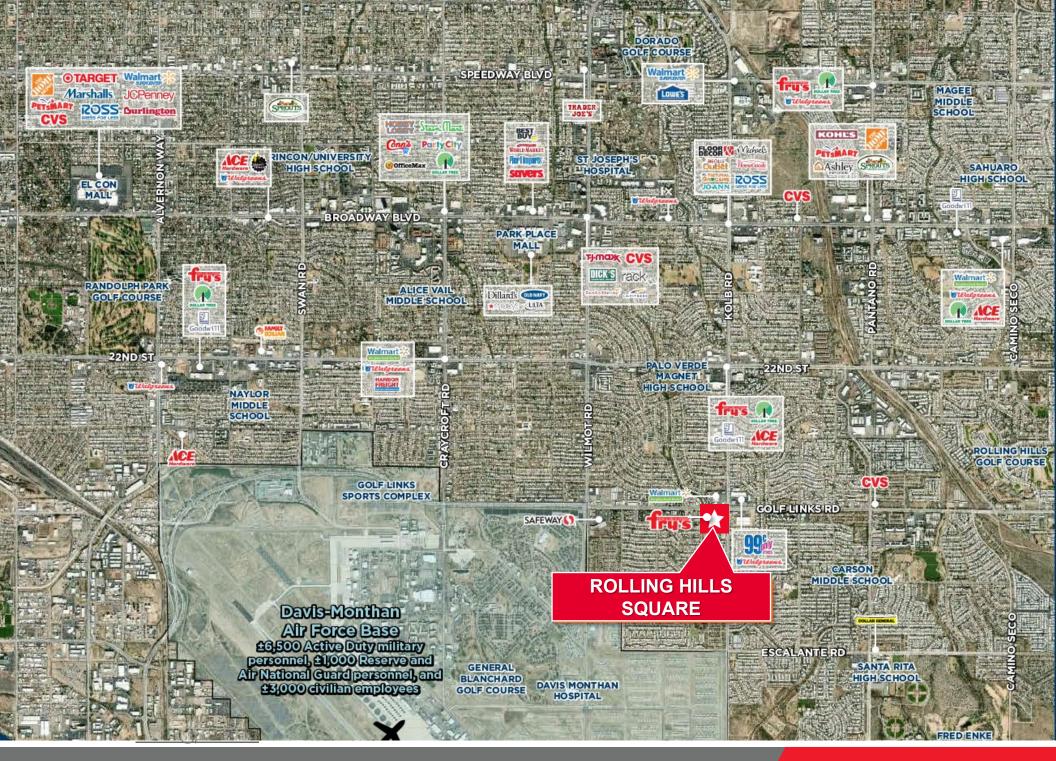

#### NEIGHBORHOOD DEMOGRAPHICS

|         | POPULATION | AVERAGE<br>HOUSEHOLD INCOME | DAYTIME<br>POPULATION | TOTAL RETAIL<br>EXPENDITURE |
|---------|------------|-----------------------------|-----------------------|-----------------------------|
| 1 Mile  | 19,740     | \$65,512                    | 2,228                 | \$197.85 M                  |
| 3 Miles | 98,216     | \$60,598                    | 28,713                | \$994.68 M                  |
| 5 Miles | 211,058    | \$65,785                    | 91,393                | \$2.29 B                    |